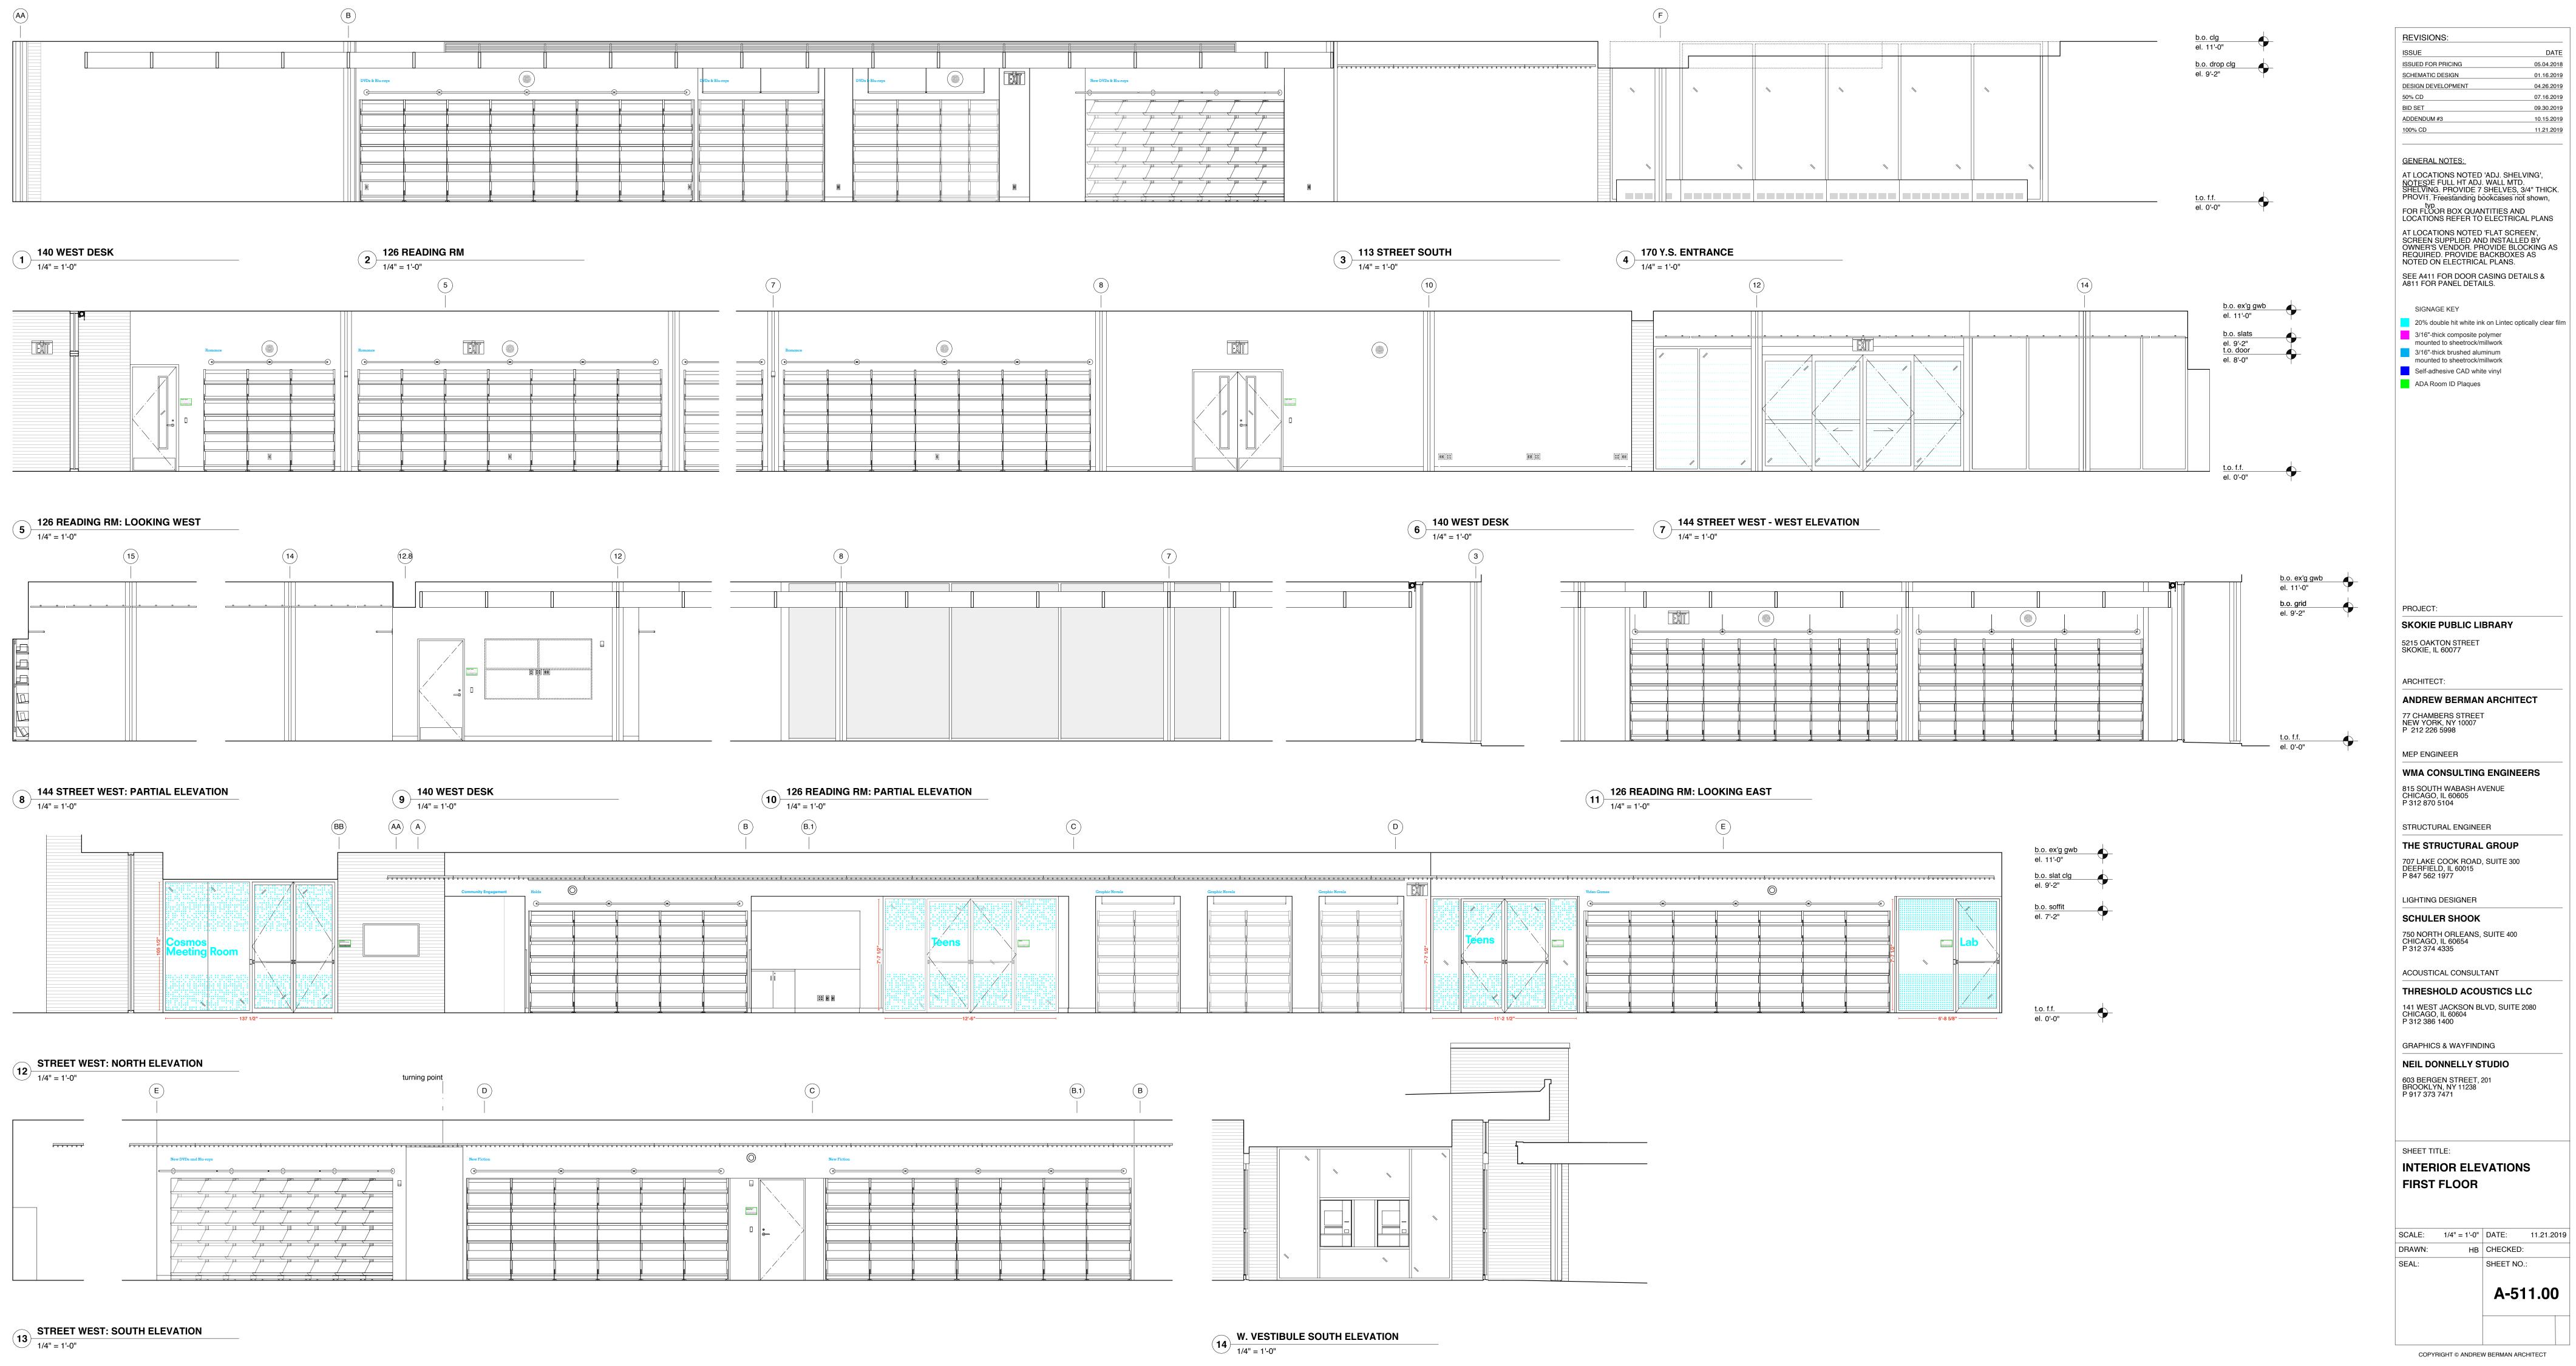

# EXHIBIT B – SIGN ELEVATIONS INCLUDING SHEETS A-510.00 THROUGH A-526.00

COPYRIGHT © ANDREW BERMAN ARCHITECT

COPYRIGHT © ANDREW BERMAN ARCHITECT

HB CHECKED:

SHEET NO.:

A-511.00

DATE

05.04.2018

SEE A411 FOR DOOR CASING DETAILS & A811 FOR PANEL DETAILS.

SIGNAGE KEY

20% double hit white ink on Lintec optically clear film

3/16"-thick composite polymer mounted to sheetrock/millwork

3/16"-thick brushed aluminum mounted to sheetrock/millwork

Self-adhesive CAD white vinyl

ADA Room ID Plaques

PROJECT:

**SKOKIE PUBLIC LIBRARY** 

ARCHITECT:

ANDREW BERMAN ARCHITECT NEW YORK, NY 10007 P 212 226 5998

MEP ENGINEER

WMA CONSULTING ENGINEERS