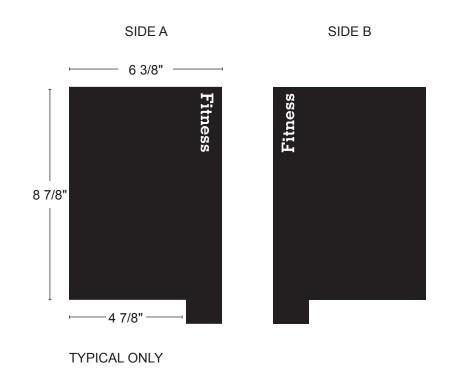

#### DIRECTIONAL/WAYFINDING SIGN TYPE 4.1

Cap height: 1 3/8"

3/16"-thick composite polymer like Icestone Durat 054 or similar: https://icestoneusa.com/products/durat/

Deduct alternate material choice: standard black acrylic

Mounted directly to painted

SPREADSHEET TAB: LOCATIONS/SPACES ROWS 113–125

TOTAL QTY: 12

sheetrock

22 5/8"

TYPICAL ONLY
Widths range from 15 7/8" to 22 5/8"

SCALE: 3" = 1'-0"

LARGE ROOM NAMES SIGN TYPE 5