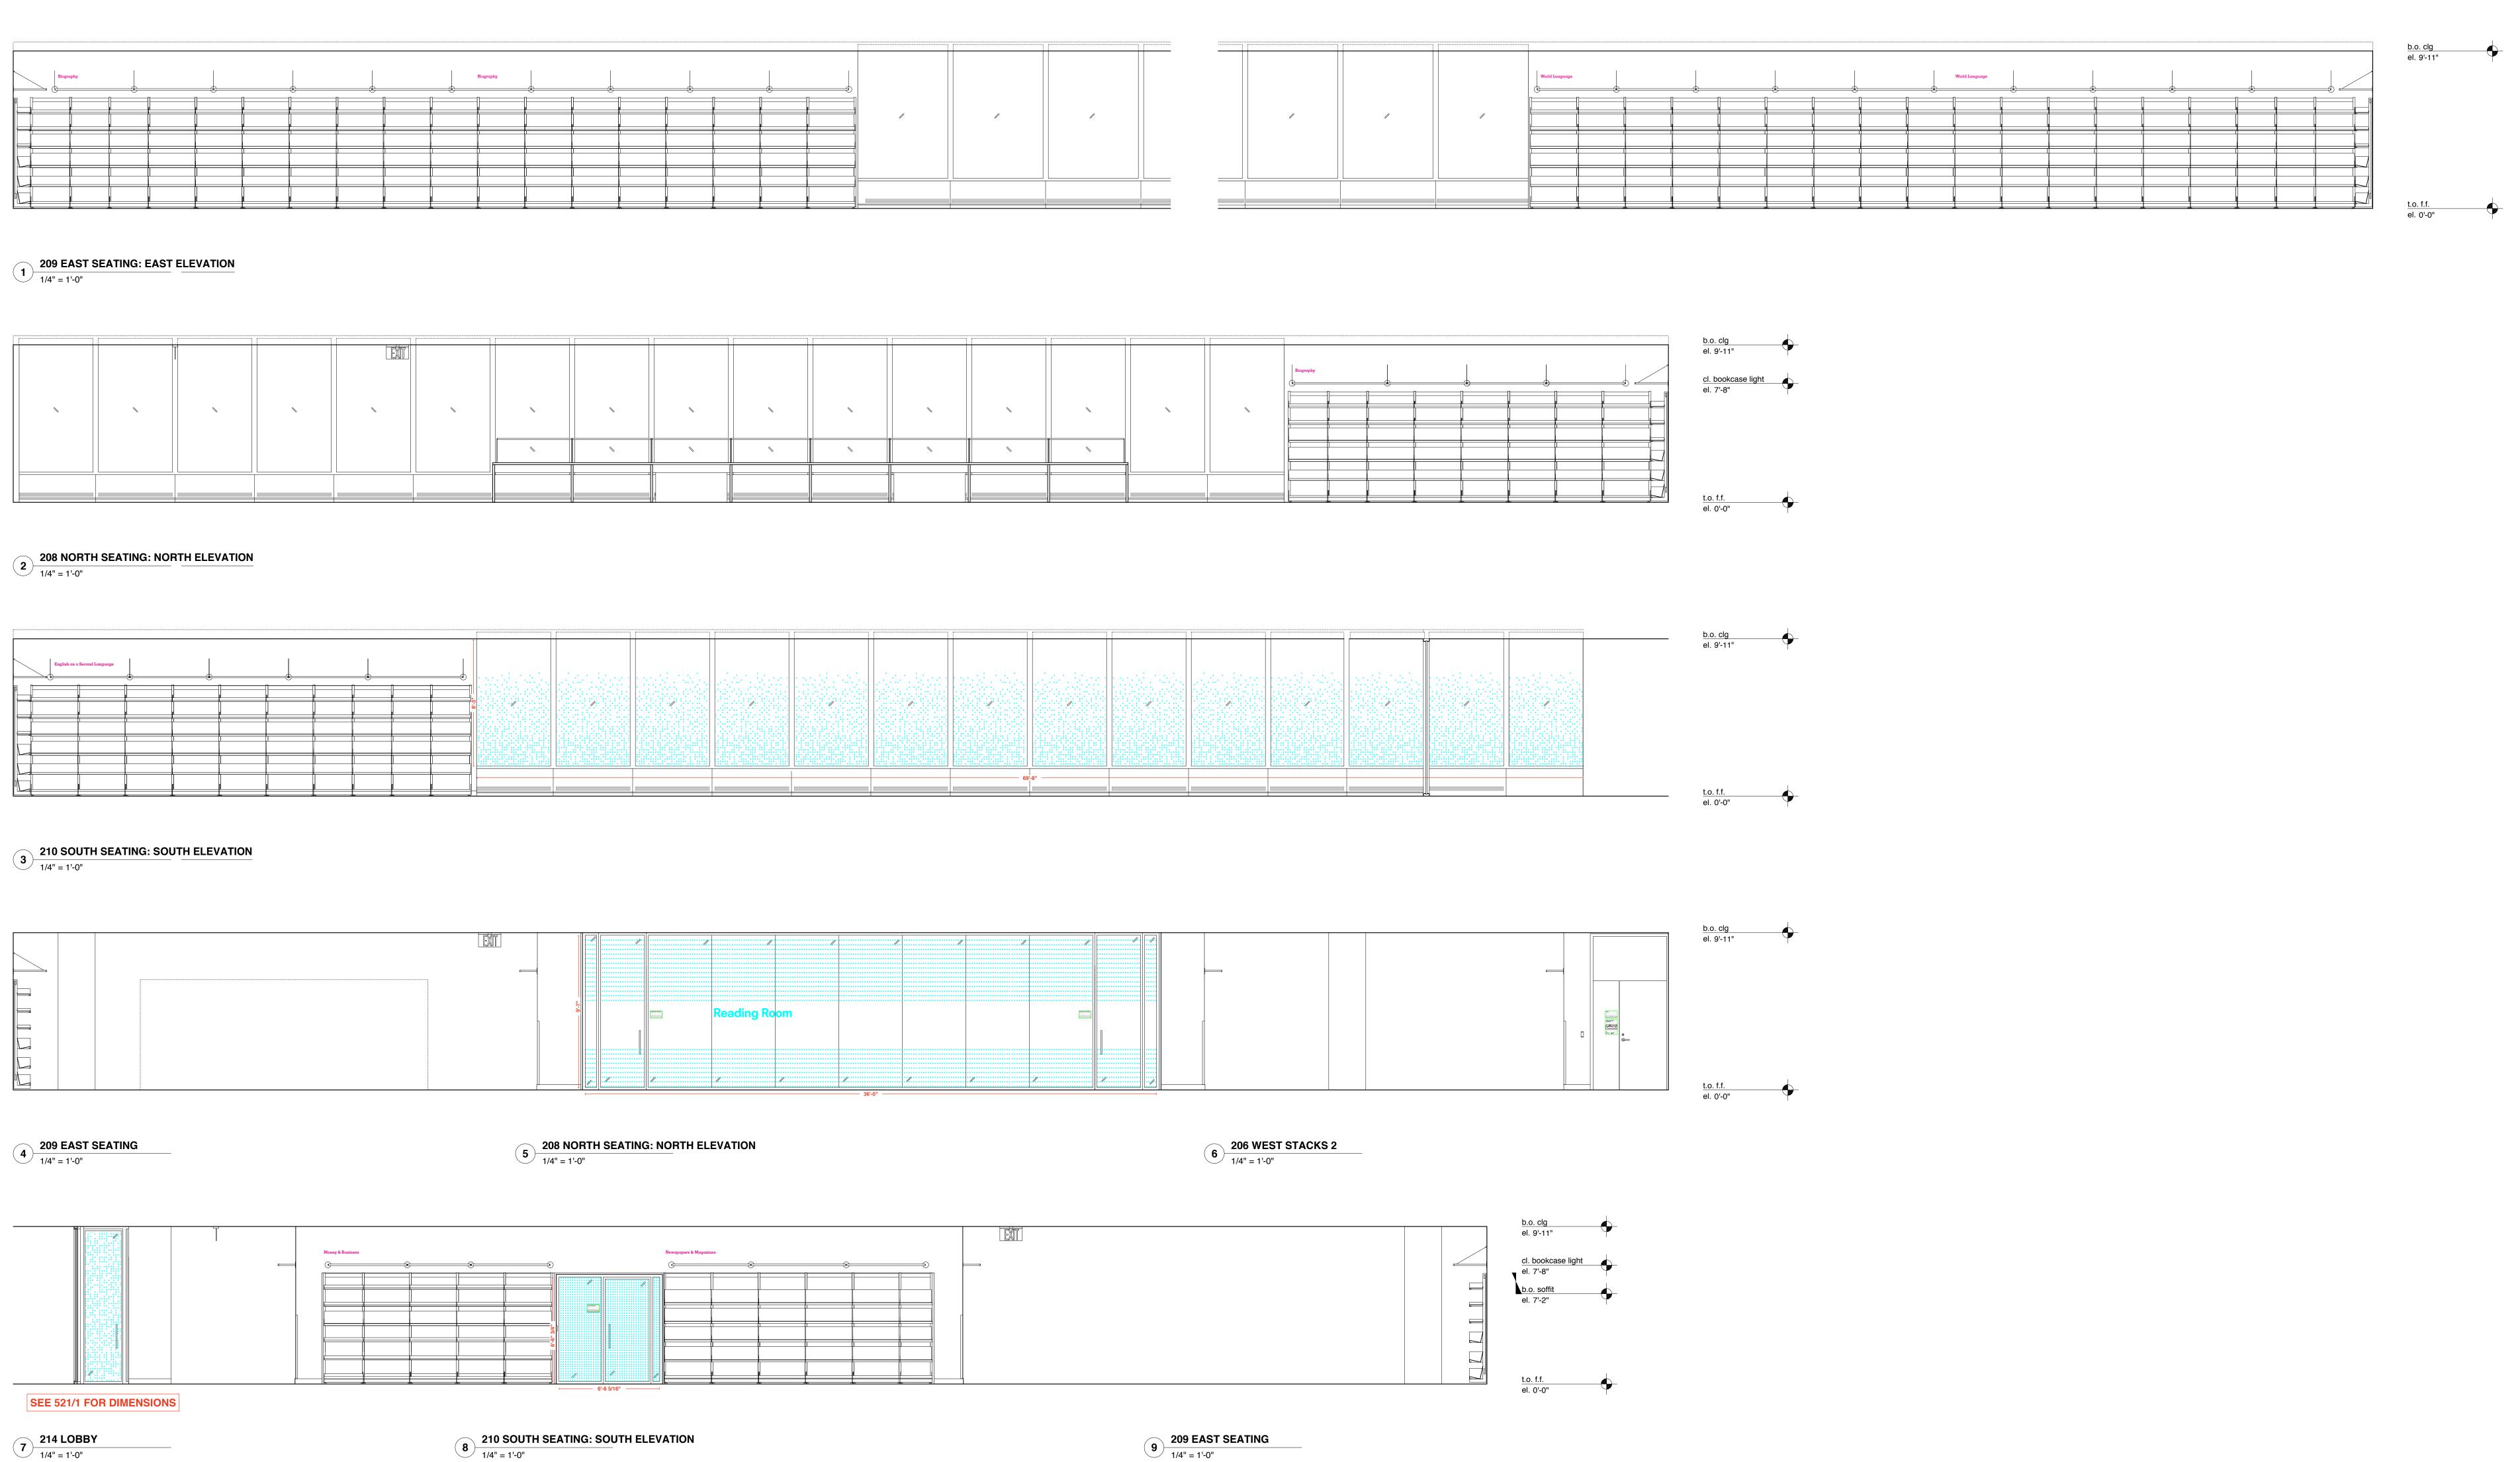

A-518.00

Newspapers & Magazines 210 SOUTH SEATING: WEST ELEVATION

1/4" = 1'-0" 209 EAST SEATING: WEST ELEVATION 2 1/4" = 1'-0" b.o. clg el. 9'-11" Study Rooms 1–4 Health Study Rooms 5–14 Health Study Rooms 15–18 Health el. 7'-2" 208 NORTH SEATING: WEST ELEVATION

1/4" = 1'-0" Study Rooms 15–18 Cooking Study Rooms 1-4 Cooking Study Rooms 5–14 Cooking 4 208 NORTH SEATING: EAST ELEVATION

1/4" = 1'-0" b.o. clg el. 9'-11" Money & Business b.o. soffit el. 7'-2" t.o. f.f. el. 0'-0" 6 210 SOUTH SEATING: EAST ELEVATION 5 200 STAIR LOBBY: EAST ELEVATION