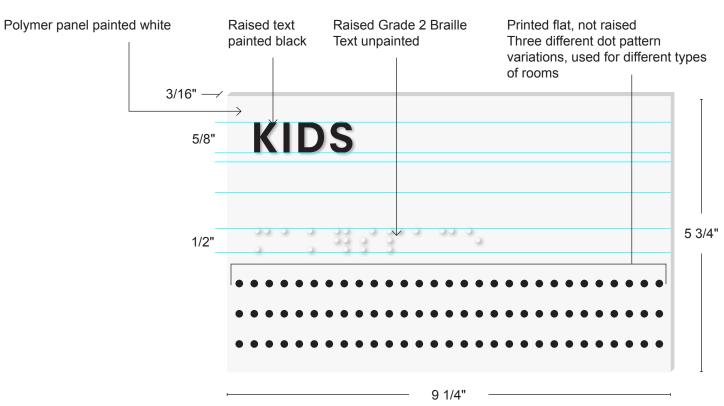

PHASE 3B SIGNAGE INSTALLATION: 03/31-04/2/2021

PHASE 3B OPENING: 04/05/2021

ADA ROOM ID PLAQUE SIGN TYPE 1.1

3/16"-thick polymer panel painted white

SPREADSHEET TAB: LOCATIONS/SPACES ROWS 2–83

TOTAL QTY: 26

QTY MOUNTED ON GLASS W/ ADHESIVE BACKERS: 16

QTY MOUNTED ON WALLS: 10

TYPICAL ONLY

ADA ROOM ID PLAQUE SIGN TYPE 1.2

3/16"-thick composite polymer panel using Icestone Durat 021 or similar: https://icestoneusa.com/products/durat/