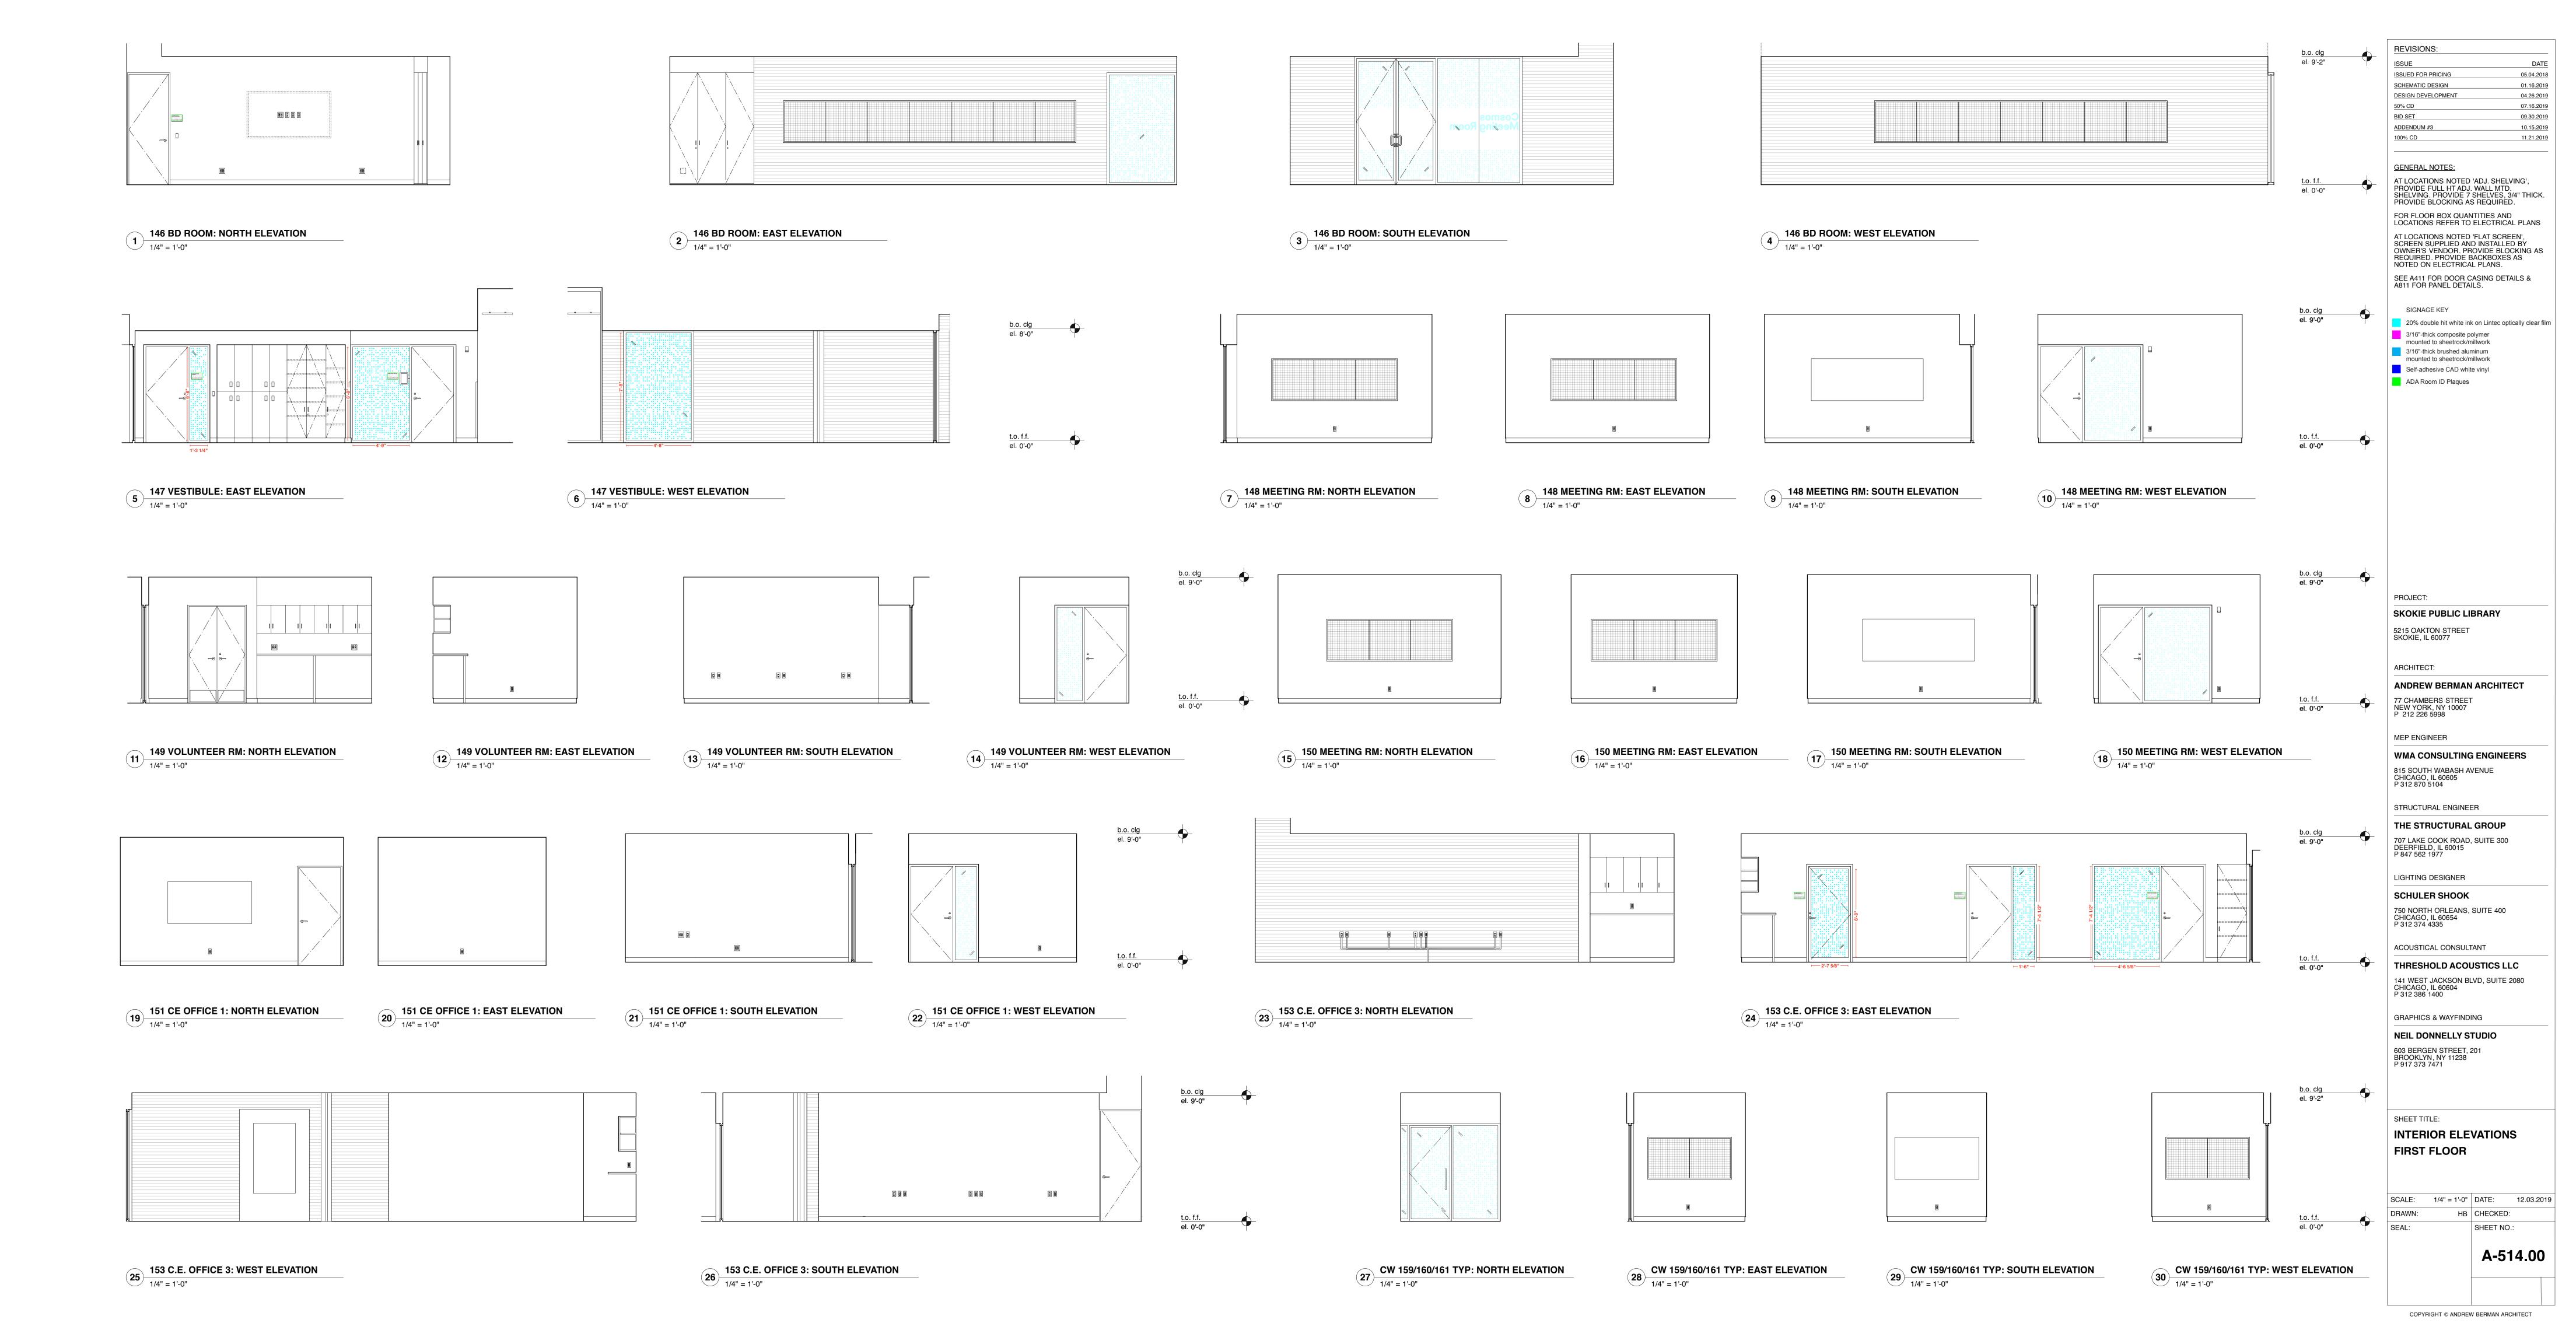

# EXHIBIT B – SIGN ELEVATIONS INCLUDING SHEETS A-510.00 THROUGH A-526.00

COPYRIGHT © ANDREW BERMAN ARCHITECT

COPYRIGHT © ANDREW BERMAN ARCHITECT

HB CHECKED:

SHEET NO.:

A-511.00

DATE

05.04.2018

SEE A411 FOR DOOR CASING DETAILS & A811 FOR PANEL DETAILS.

SIGNAGE KEY

20% double hit white ink on Lintec optically clear film

3/16"-thick composite polymer mounted to sheetrock/millwork

3/16"-thick brushed aluminum mounted to sheetrock/millwork

Self-adhesive CAD white vinyl

ADA Room ID Plaques

PROJECT:

**SKOKIE PUBLIC LIBRARY** 

ARCHITECT:

ANDREW BERMAN ARCHITECT NEW YORK, NY 10007 P 212 226 5998

MEP ENGINEER

WMA CONSULTING ENGINEERS