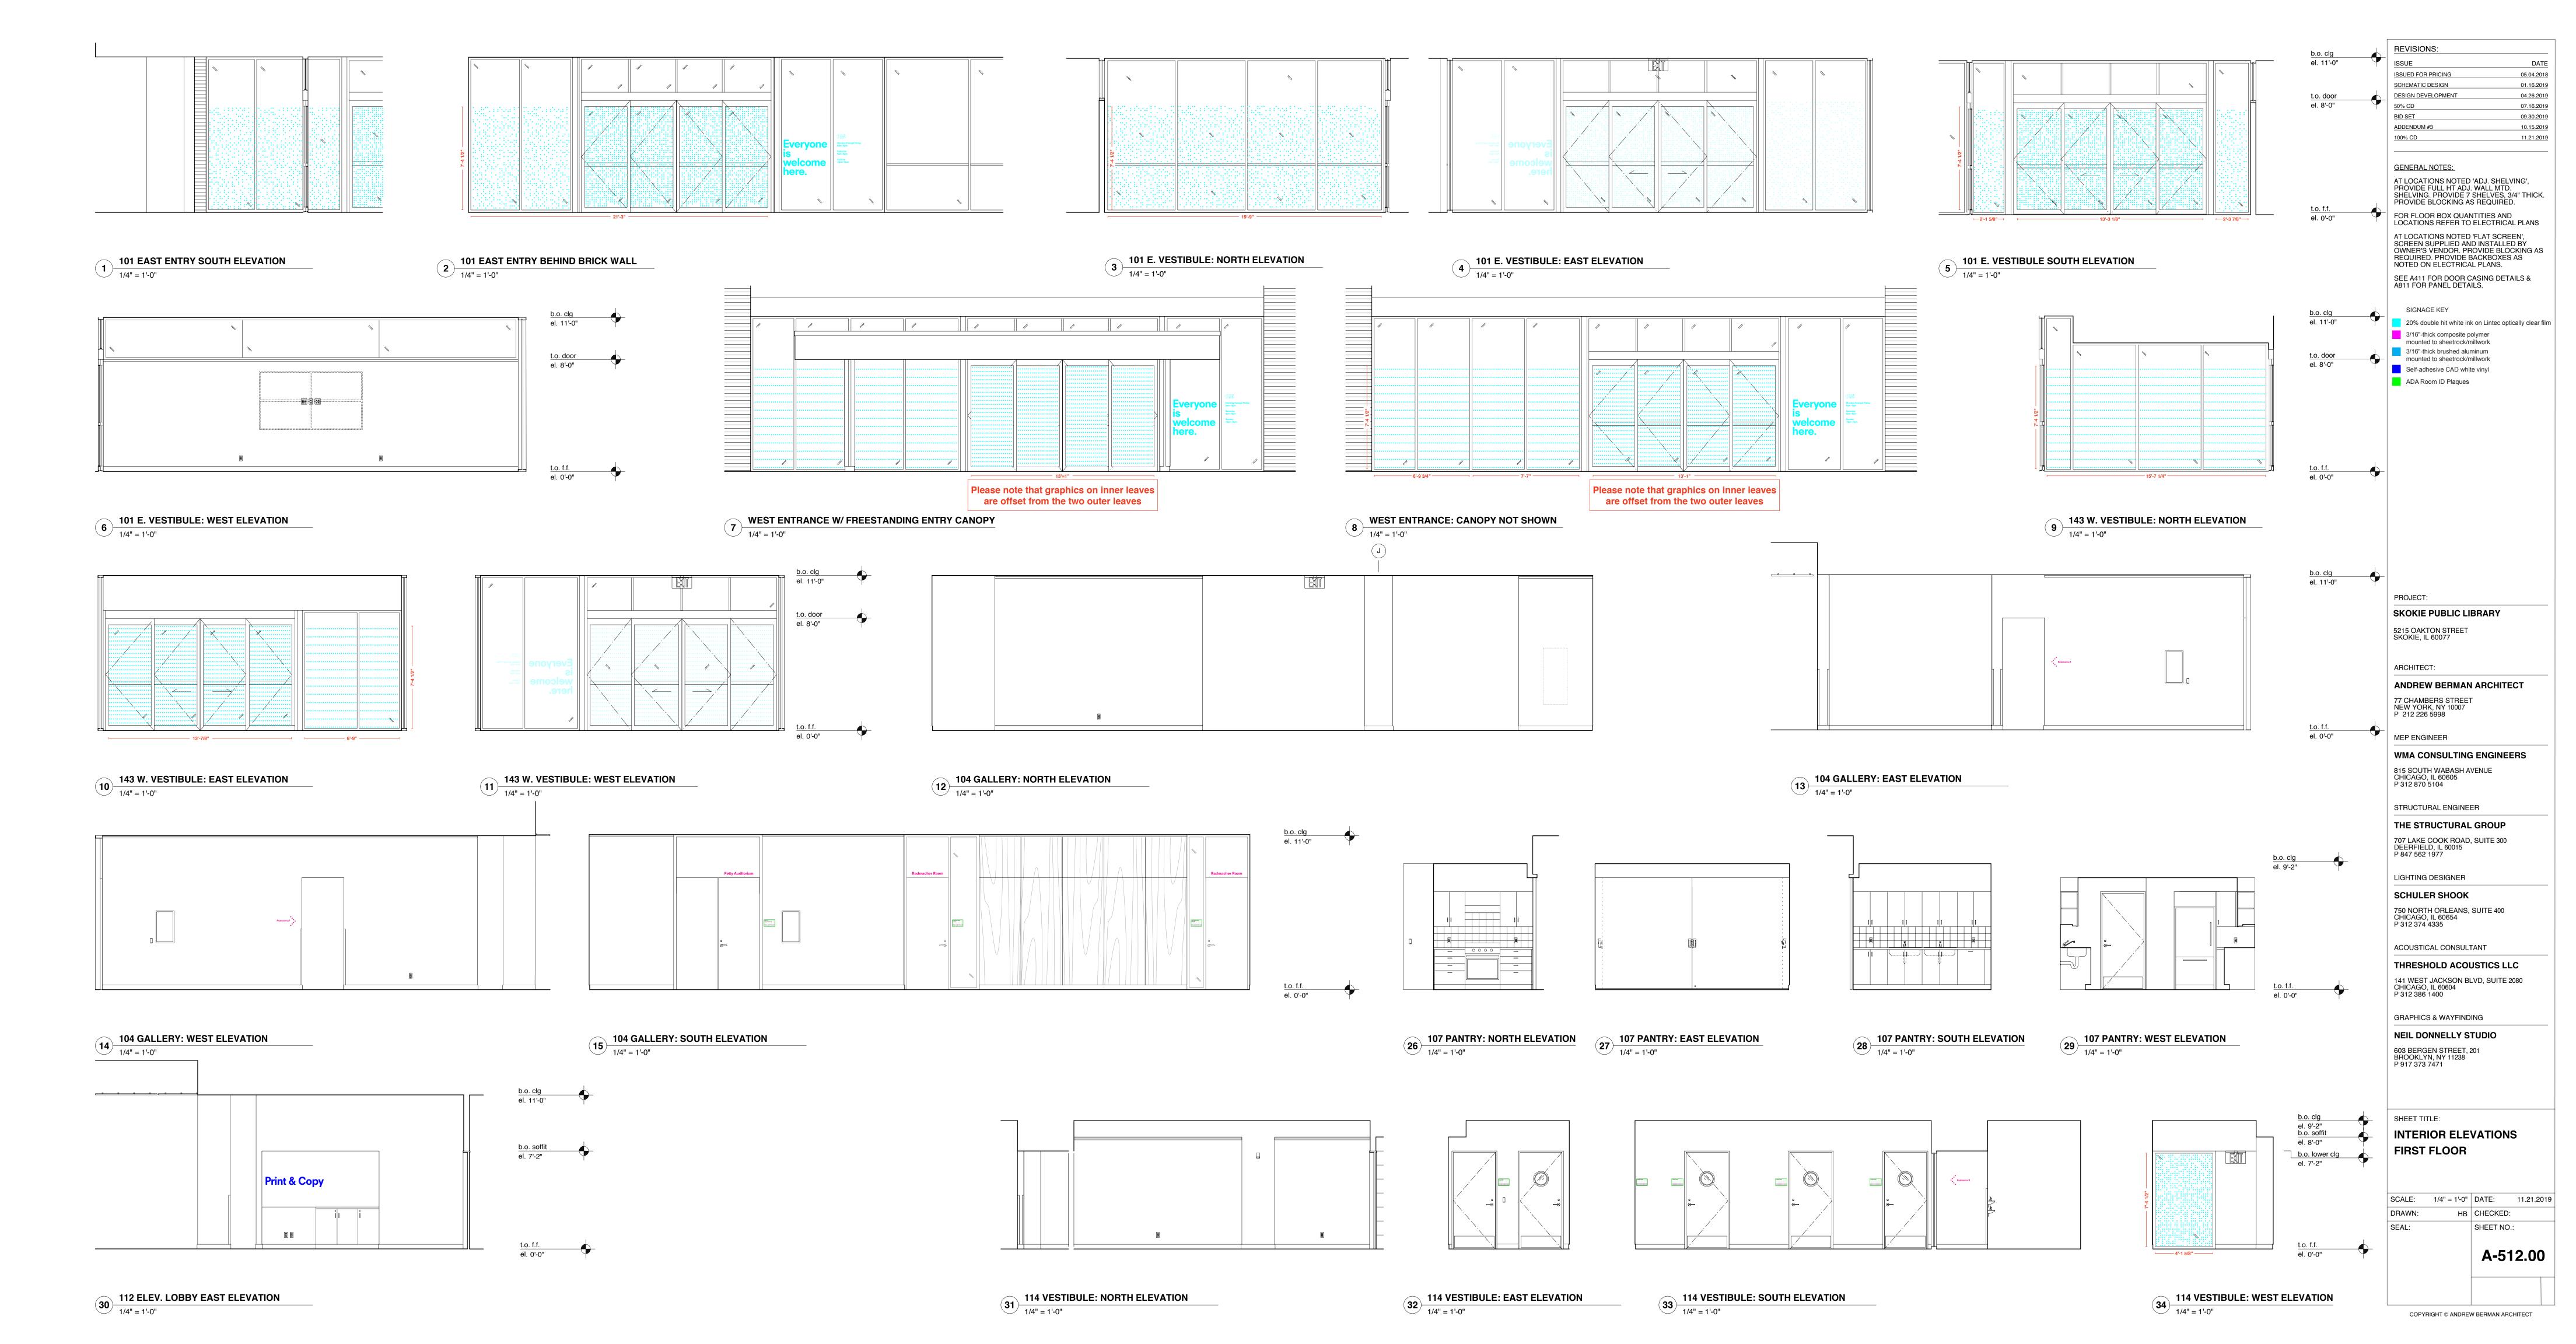

# EXHIBIT B – SIGN ELEVATIONS INCLUDING SHEETS A-510.00 THROUGH A-526.00

COPYRIGHT © ANDREW BERMAN ARCHITECT

COPYRIGHT © ANDREW BERMAN ARCHITECT

HB CHECKED:

SHEET NO.:

A-511.00

DATE

05.04.2018

SEE A411 FOR DOOR CASING DETAILS & A811 FOR PANEL DETAILS.

SIGNAGE KEY

20% double hit white ink on Lintec optically clear film

3/16"-thick composite polymer mounted to sheetrock/millwork

3/16"-thick brushed aluminum mounted to sheetrock/millwork

Self-adhesive CAD white vinyl

ADA Room ID Plaques

PROJECT:

**SKOKIE PUBLIC LIBRARY** 

ARCHITECT:

ANDREW BERMAN ARCHITECT NEW YORK, NY 10007 P 212 226 5998

MEP ENGINEER

WMA CONSULTING ENGINEERS