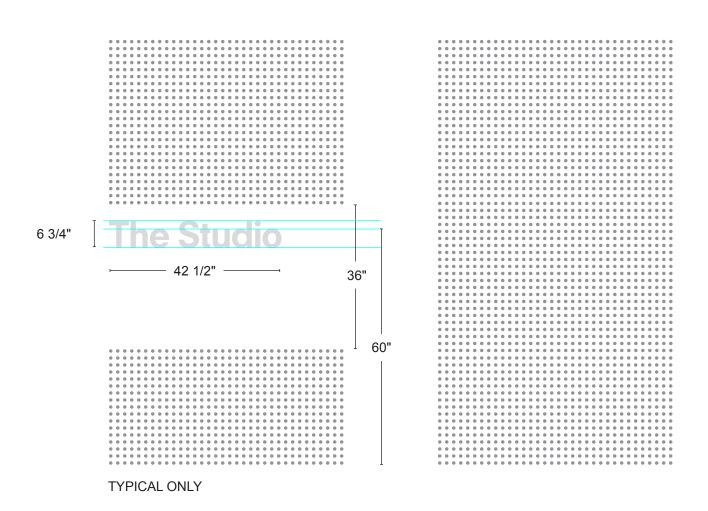

Cap height: 6 3/4"

Self-adhesive CAD vinyl in white Mounted directly to painted sheetrock or stained plywood

SPREADSHEET TAB: LOCATIONS/SPACES ROWS 134–135, 146–147

**TOTAL QTY: 3** 

' \_\_\_\_\_

Computers

TYPICAL ONLY
Widths range from 18" to 50"

COVERAGE WITH ROOM NAME

100% COVERAGE

Cap height: 6 3/4"

Printed graphics (assume 20% double hit of white ink to achieve frosted appearance) on Lintec optically clear film