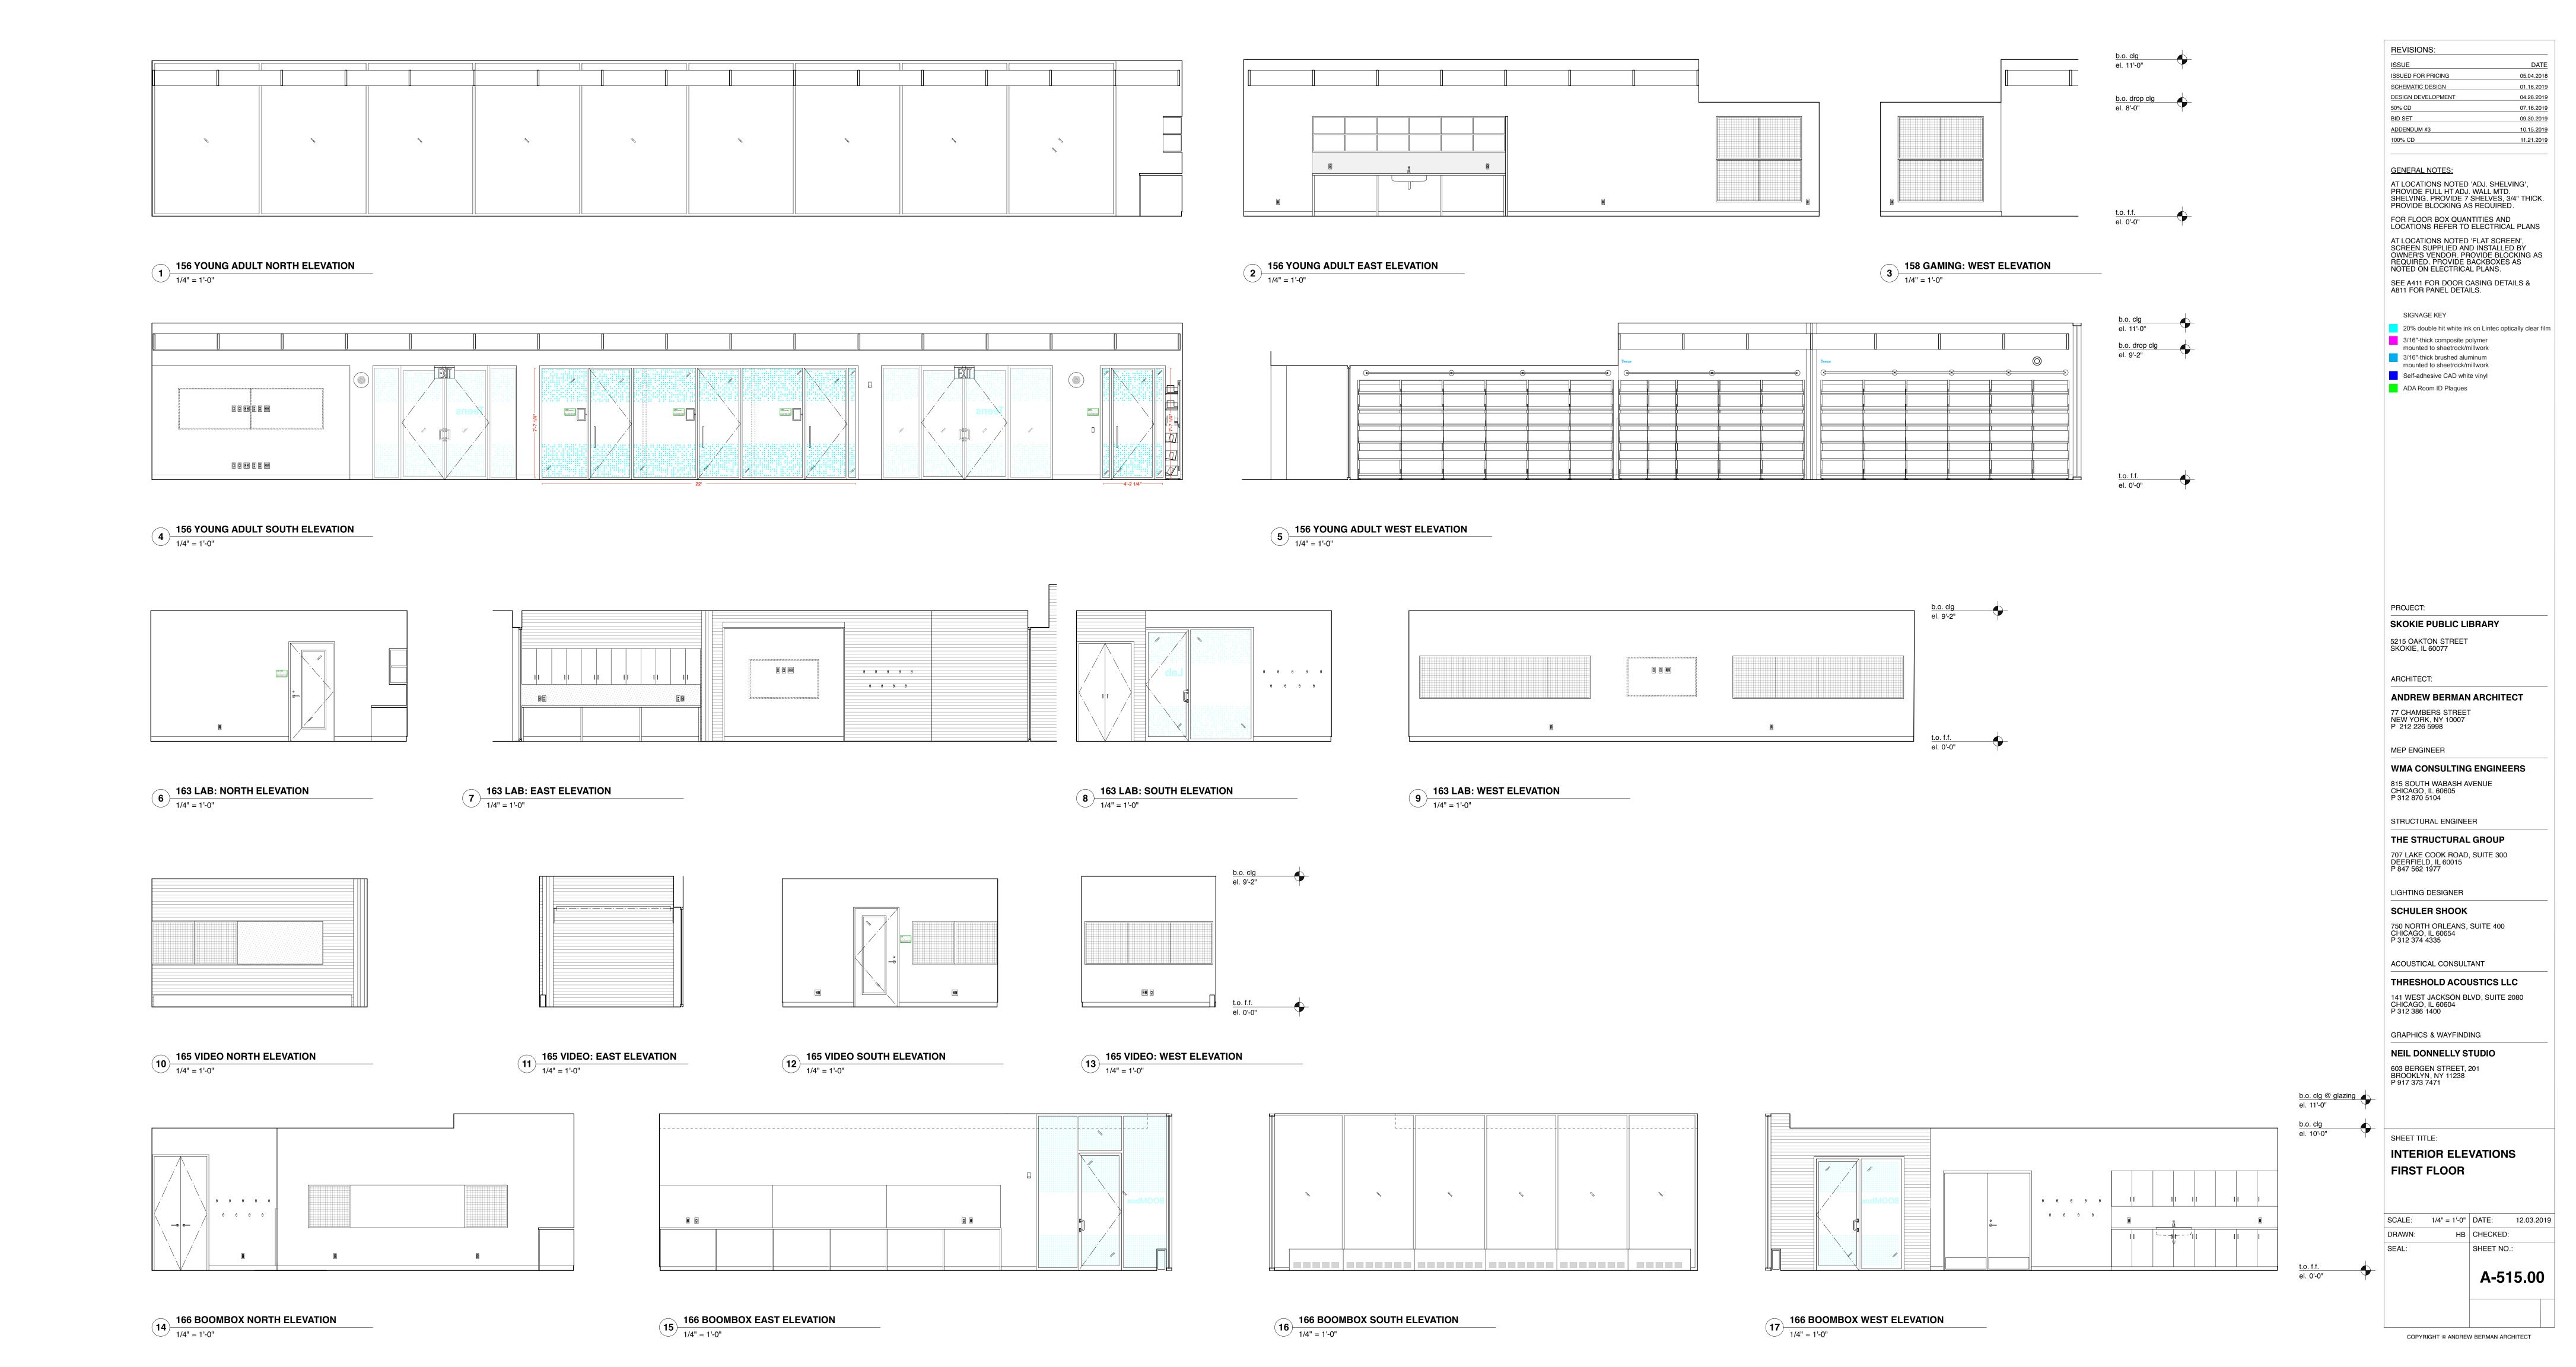

# EXHIBIT B – SIGN ELEVATIONS INCLUDING SHEETS A-510.00 THROUGH A-526.00

COPYRIGHT © ANDREW BERMAN ARCHITECT

COPYRIGHT © ANDREW BERMAN ARCHITECT

HB CHECKED:

SHEET NO.:

A-511.00

DATE

05.04.2018

REVISIONS: ISSUE DATE ISSUED FOR PRICING 05.04.2018 SCHEMATIC DESIGN 01.16.2019 DESIGN DEVELOPMENT 04.26.2019 07.16.2019 50% CD BID SET 09.30.2019 ADDENDUM #3 10.15.2019 11.21.2019 100% CD

**GENERAL NOTES:** 

AT LOCATIONS NOTED 'ADJ. SHELVING', PROVIDE FULL HT ADJ. WALL MTD. SHELVING. PROVIDE 7 SHELVES, 3/4" THICK. PROVIDE BLOCKING AS REQUIRED. FOR FLOOR BOX QUANTITIES AND LOCATIONS REFER TO ELECTRICAL PLANS AT LOCATIONS NOTED 'FLAT SCREEN', SCREEN SUPPLIED AND INSTALLED BY OWNER'S VENDOR. PROVIDE BLOCKING AS REQUIRED. PROVIDE BACKBOXES AS NOTED ON ELECTRICAL PLANS.

SEE A411 FOR DOOR CASING DETAILS & A811 FOR PANEL DETAILS.

SIGNAGE KEY

20% double hit white ink on Lintec optically clear film

3/16"-thick composite polymer mounted to sheetrock/millwork

3/16"-thick brushed aluminum mounted to sheetrock/millwork

Self-adhesive CAD white vinyl

ADA Room ID Plaques

PROJECT:

**SKOKIE PUBLIC LIBRARY** 

ARCHITECT:

ANDREW BERMAN ARCHITECT NEW YORK, NY 10007 P 212 226 5998

MEP ENGINEER

WMA CONSULTING ENGINEERS