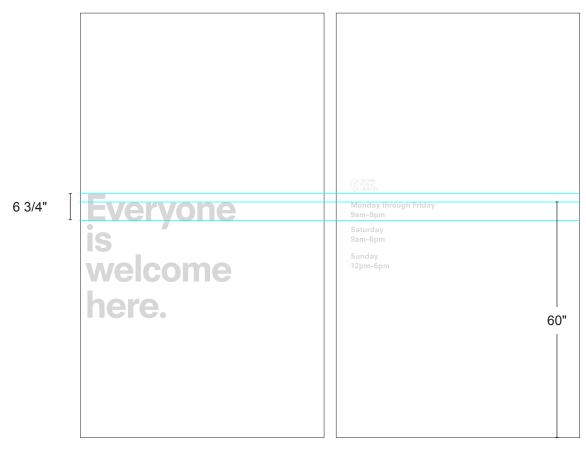

Cap height: 6 3/4"

Self-adhesive CAD vinyl in white Mounted directly to painted sheetrock or stained plywood

SPREADSHEET TAB: LOCATIONS/SPACES ROWS 134–135, 146–147

**TOTAL QTY: 3** 

' \_\_\_\_\_

Computers

TYPICAL ONLY
Widths range from 18" to 50"

COVERAGE WITH ROOM NAME

100% COVERAGE

Cap height: 6 3/4"

Printed graphics (assume 20% double hit of white ink to achieve frosted appearance) on Lintec optically clear film