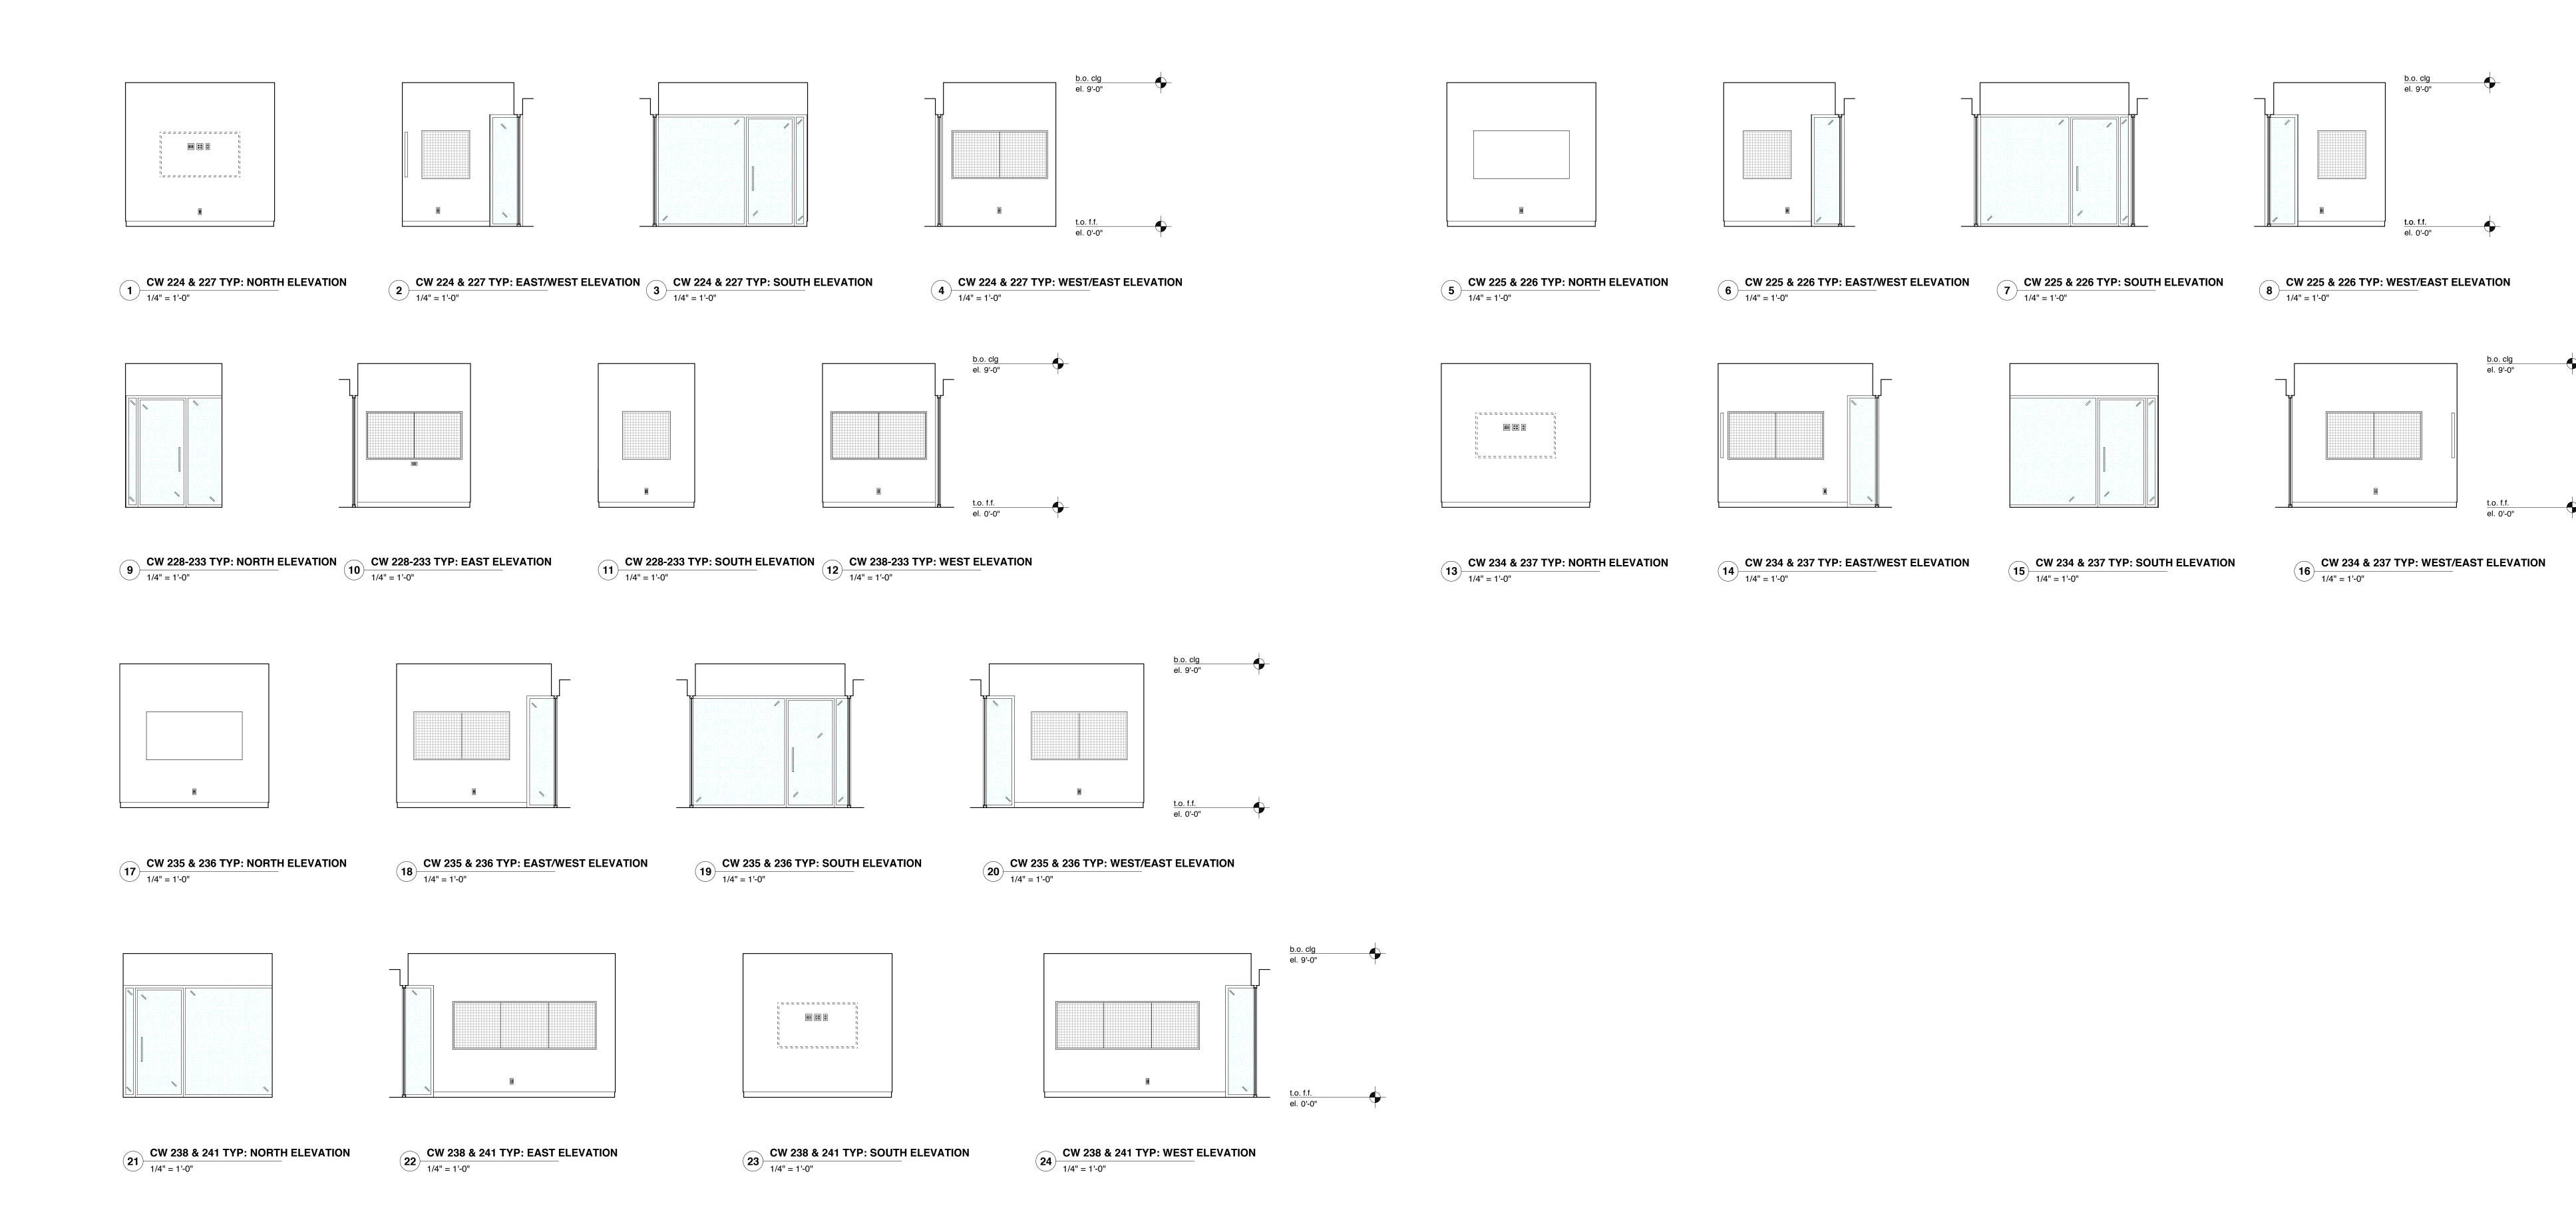

SHEET NO.:

A-522.00

b.o. clg el. 9'-0"

t.o. f.f. el. 0'-0"

28 CW 239 & 240 TYP: WEST ELEVATION

25 CW 239 & 240 TYP: NORTH ELEVATION

26 CW 239 & 240 TYP: EAST ELEVATION

27 CW 239 & 240 TYP: SOUTH ELEVATION