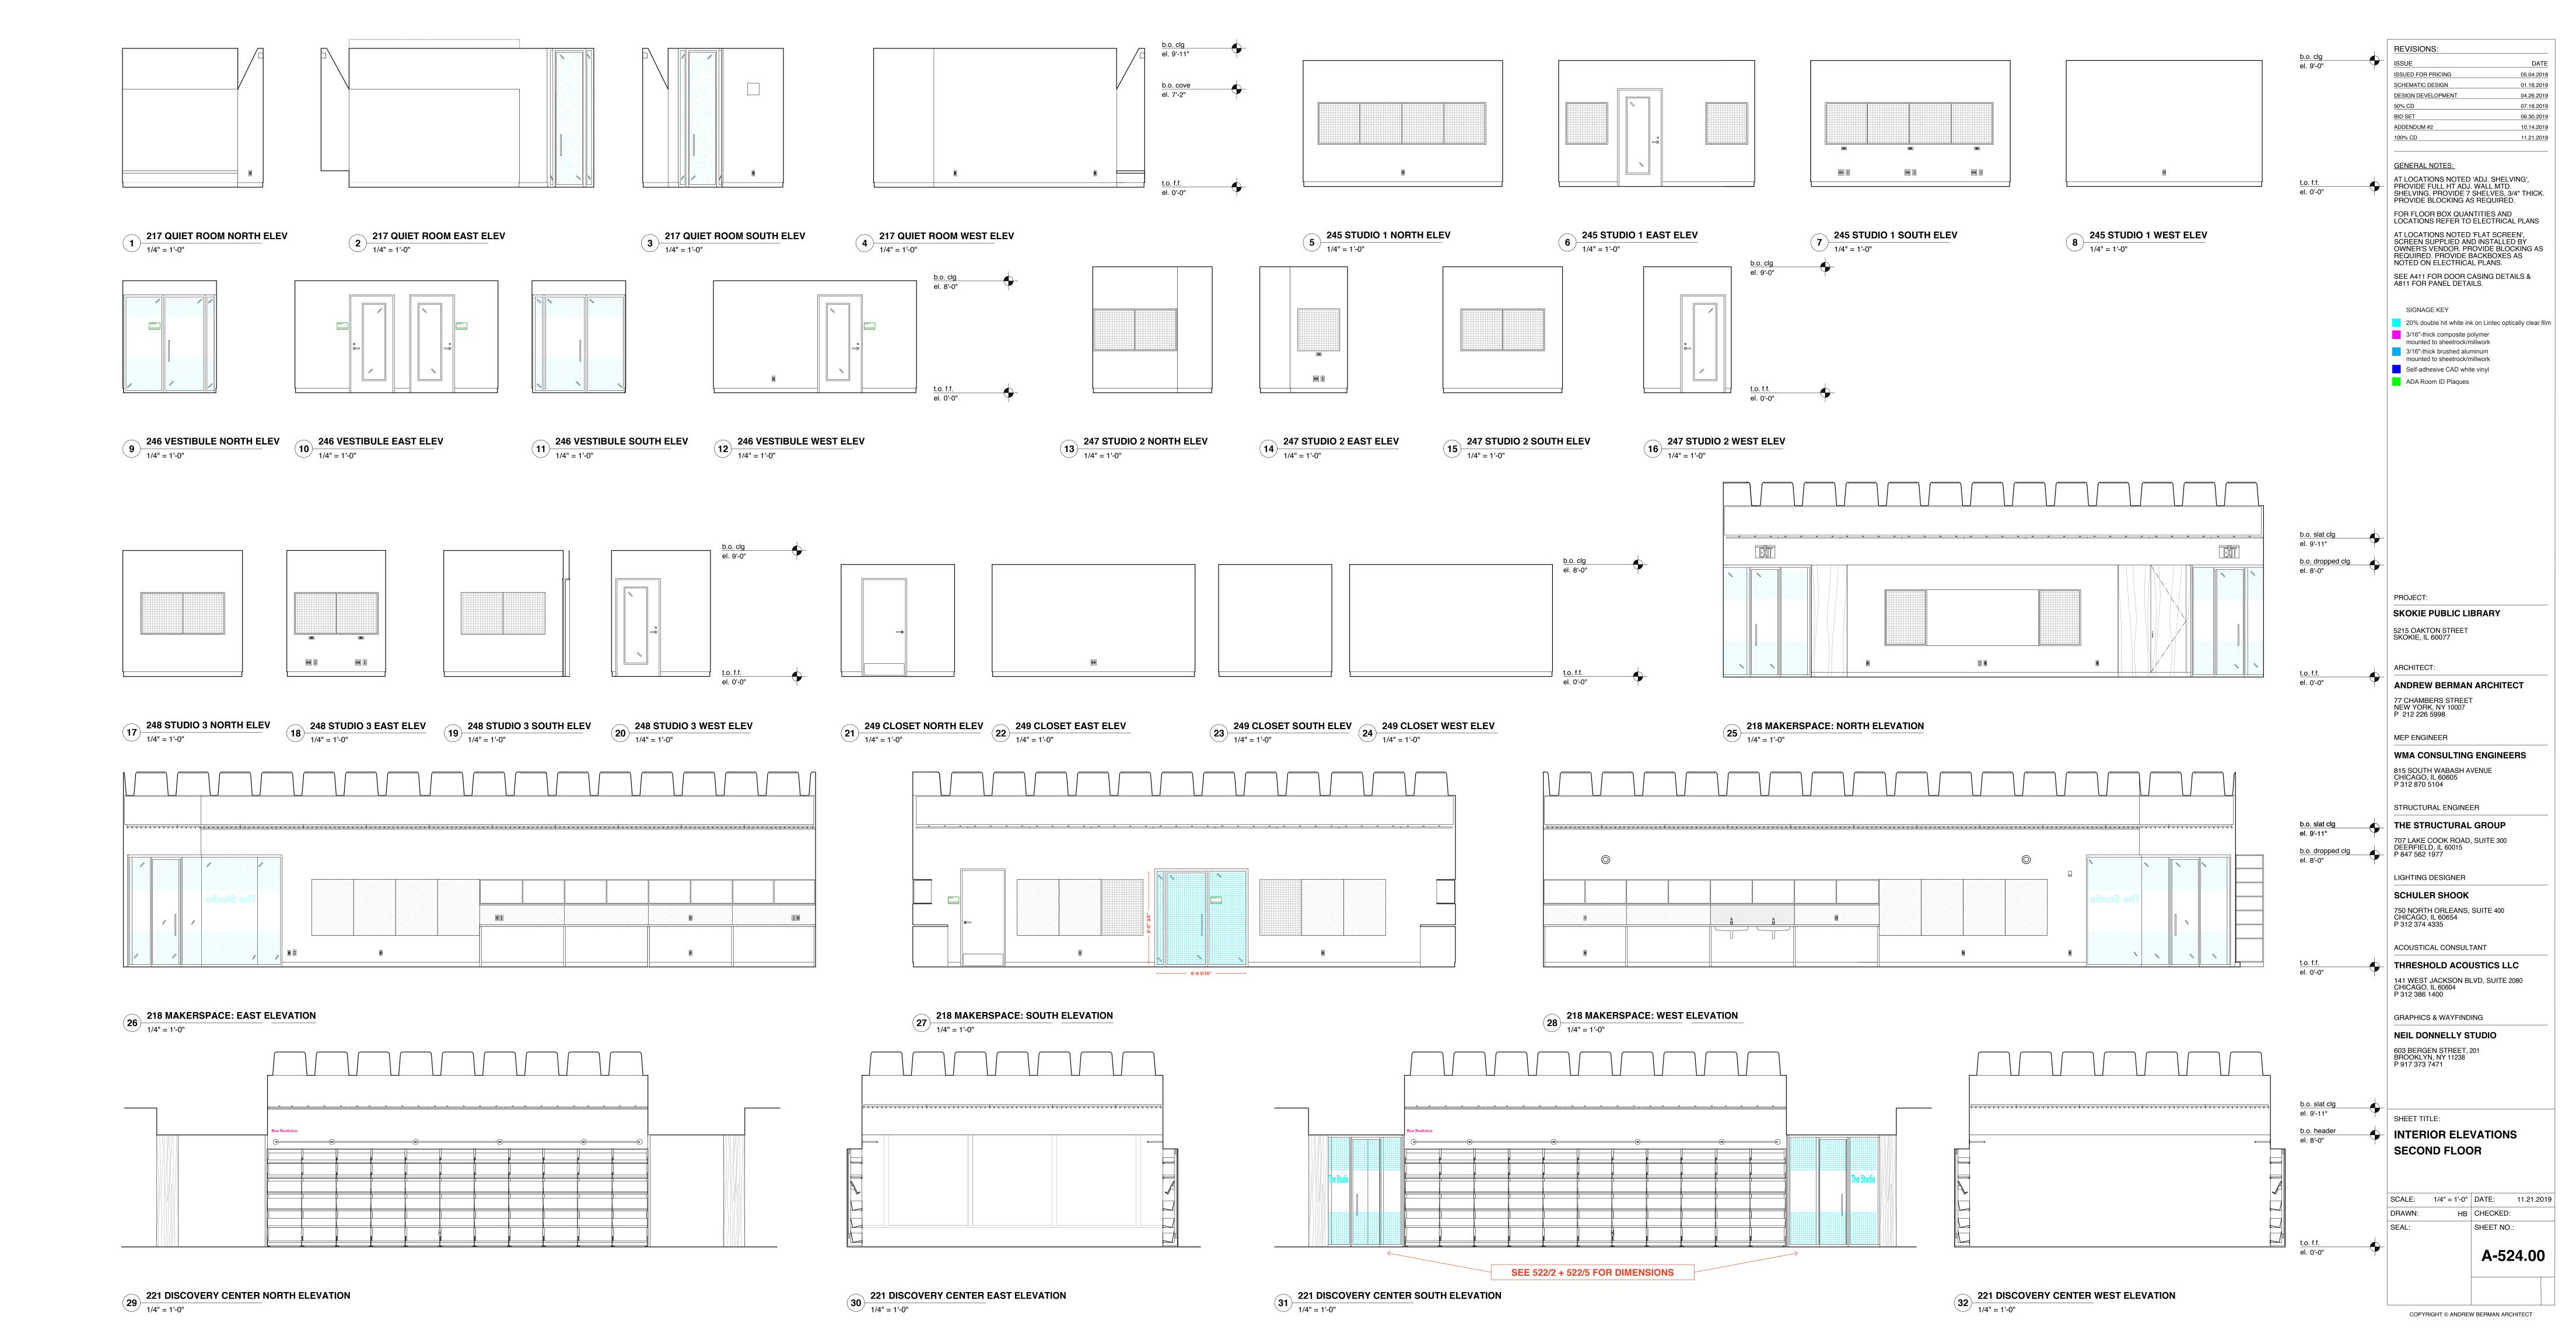

REVISIONS: ISSUE DATE ISSUED FOR PRICING 05.04.2018 SCHEMATIC DESIGN 01.16.2019 DESIGN DEVELOPMENT 04.26.2019 07.16.2019 50% CD BID SET 09.30.2019 ADDENDUM #3 10.15.2019 11.21.2019 100% CD

**GENERAL NOTES:** 

AT LOCATIONS NOTED 'ADJ. SHELVING', PROVIDE FULL HT ADJ. WALL MTD. SHELVING. PROVIDE 7 SHELVES, 3/4" THICK. PROVIDE BLOCKING AS REQUIRED. FOR FLOOR BOX QUANTITIES AND LOCATIONS REFER TO ELECTRICAL PLANS AT LOCATIONS NOTED 'FLAT SCREEN', SCREEN SUPPLIED AND INSTALLED BY OWNER'S VENDOR. PROVIDE BLOCKING AS REQUIRED. PROVIDE BACKBOXES AS NOTED ON ELECTRICAL PLANS.

SEE A411 FOR DOOR CASING DETAILS & A811 FOR PANEL DETAILS.

SIGNAGE KEY

20% double hit white ink on Lintec optically clear film

3/16"-thick composite polymer mounted to sheetrock/millwork

3/16"-thick brushed aluminum mounted to sheetrock/millwork

Self-adhesive CAD white vinyl

ADA Room ID Plaques

PROJECT:

**SKOKIE PUBLIC LIBRARY** 

ARCHITECT:

ANDREW BERMAN ARCHITECT NEW YORK, NY 10007 P 212 226 5998

MEP ENGINEER

WMA CONSULTING ENGINEERS

141 WEST JACKSON BLVD, SUITE 2080 CHICAGO, IL 60604 P 312 386 1400

GRAPHICS & WAYFINDING

NEIL DONNELLY STUDIO 603 BERGEN STREET, 201 BROOKLYN, NY 11238 P 917 373 7471

SHEET TITLE:

INTERIOR ELEVATIONS SECOND FLOOR

SCALE: 1/4" = 1'-0" DATE: 11.21.2019 DRAWN: HB CHECKED: SEAL:

SHEET NO.: A-520.00

204 W. STACKS: WEST ELEVATION

1/4" = 1'-0"

b.o. clg el. 9'-11" b.o. soffit el. 7'2"

WEST STACKS WEST ELEVATION

1/4" = 1'-0"

SKOKIE PUBLIC LIBRARY 5215 OAKTON STREET SKOKIE, IL 60077