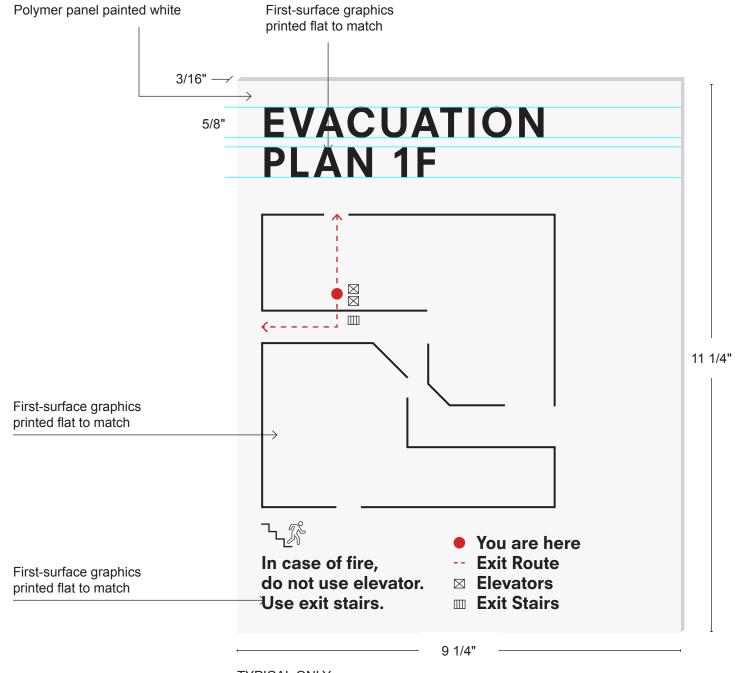

EVACUATION PLAN PLAQUE SIGN TYPE 2

3/16"-thick polymer panel painted white

SPREADSHEET TAB: LOCATIONS/SPACES ROWS 91–96

**TOTAL QTY: 3** 

TYPICAL ONLY

LOCATION NAMES SIGN TYPE 3.1

Cap height: 2 1/2"

3/16"-thick brushed aluminum w/ sandblasted returns & satin clearcoat