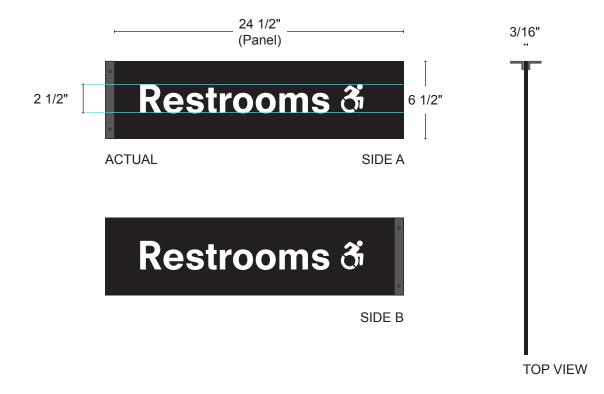

#### RESTROOM ID BLADE SIGN SIGN TYPE 7

3/16"-thick acrylic painted black to match

First-surface graphics printed flat to match

Aluminum angles for mounting painted to match. This sign should be mounted on the T grid.

SPREADSHEET TAB: LOCATIONS/SPACES ROW 159–160

QTY: 1