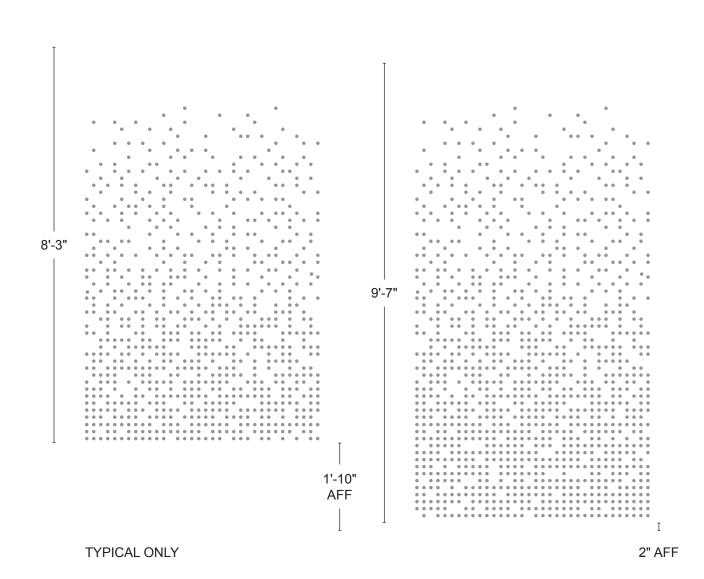

SPREADSHEET TAB: LOCATIONS/SPACES ROWS 152–157

SEE ELEVATIONS FOR APPROXIMATE GLASS DIMENSIONS

**COVERAGE WITH ROOM NAME** 

100% COVERAGE

Cap height: 6 3/4"

Printed graphics (assume 20% double hit of white ink to achieve frosted appearance) on Lintec optically clear film

SPREADSHEET TAB: LOCATIONS/SPACES ROWS 152–157

SEE ELEVATIONS FOR APPROXIMATE GLASS DIMENSIONS

**2F SOUTH GLAZING** 

**BUSINESS CENTER GLAZING** 

Printed graphics (assume 20% double hit of white ink to achieve frosted appearance) on Lintec optically clear film

SPREADSHEET TAB: LOCATIONS/SPACES ROWS 152–157

SEE ELEVATIONS FOR APPROXIMATE GLASS DIMENSIONS