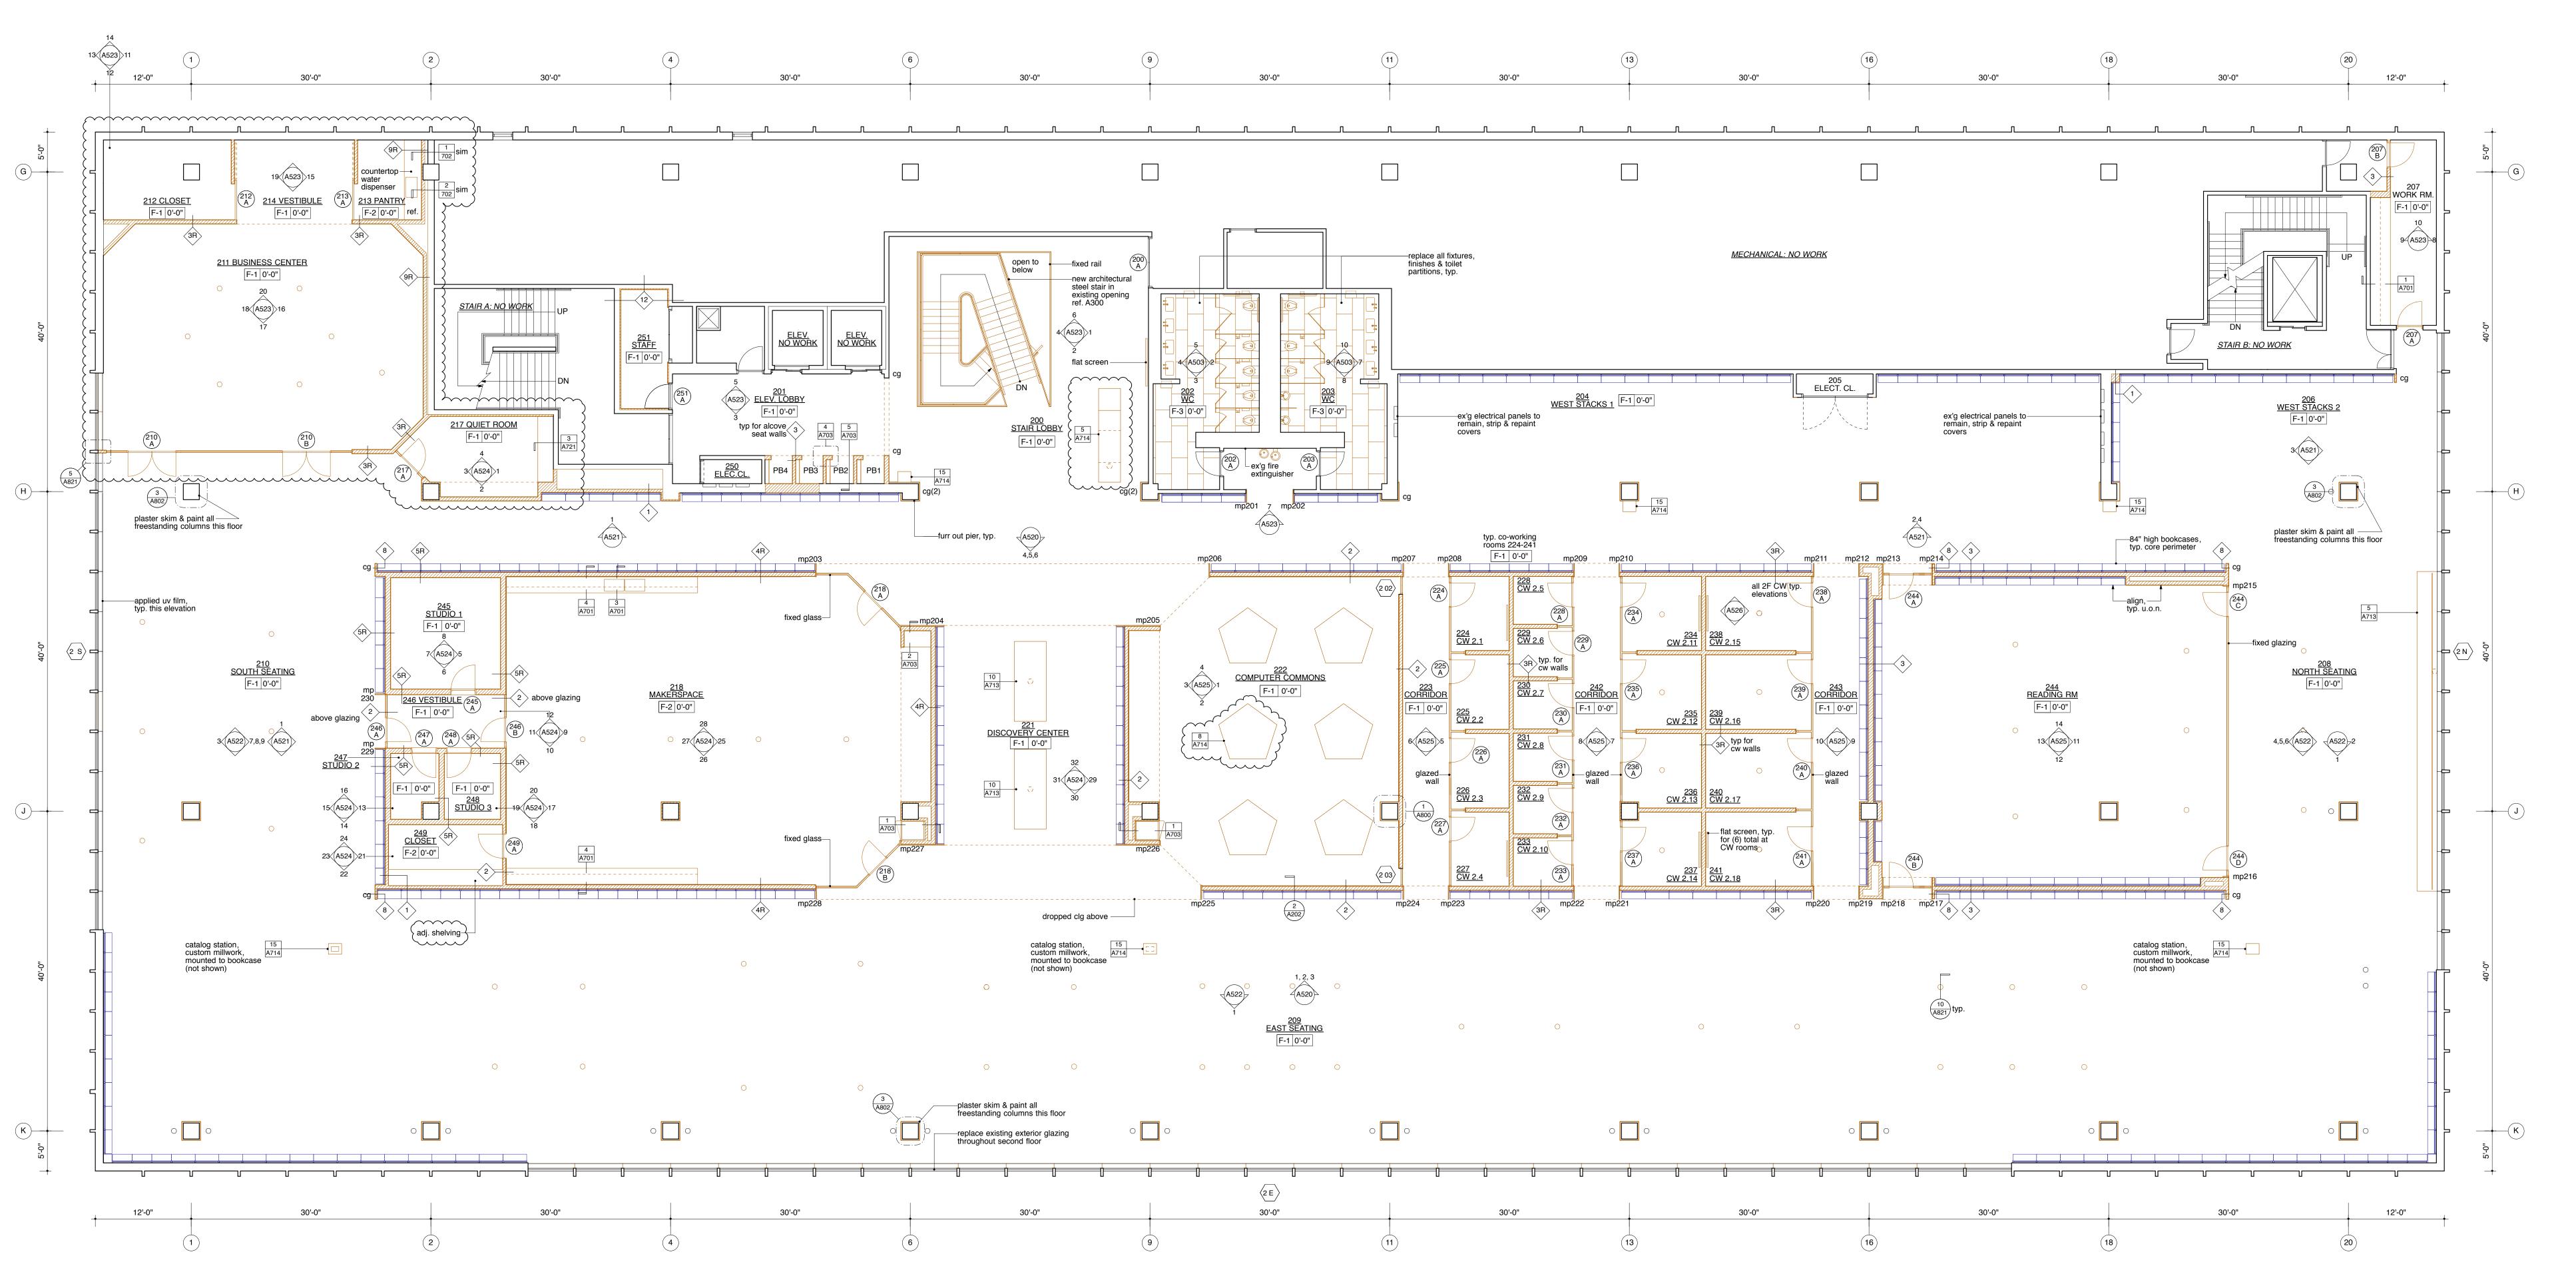

09.30.2019

10.14.2019 10.21.2019

11.21.2019

FLOOR BOX (CHANNELED SLAB)

POKE THROUGH FLOOR BOX

ISSUE ISSUED FOR PRICING 05.04.2018 SCHEMATIC DESIGN 01.16.2019 DESIGN DEVELOPMENT 04.26.2019 07.16.2019 50% CD BID SET 09.30.2019 ADDENDUM #2 10.14.2019 ISSUED FOR PERMIT 10.21.2019 100% CD 11.21.2019 <u>LEGEND</u> NEW FRAMED WALL, FRAMING TO RUN TO SLAB ABOVE, PTD GWB FINISH - U.O.N. EX'G PARTITION TO REMAIN BOOKSHELVES (NIC) FLOOR BOX (CHANNELED SLAB) POKE THROUGH FLOOR BOX mp000: MILLWORK PANEL, REF. A811 cg: CORNER GUARD FLOOR TYPES F-1 CARPET TILE F-2 LINOLEUM F-3 CERAMIC TILE F-4 PRECAST PAVER F-5 CARPET TILE F-6 WALKOFF MAT F-7 EX'G TO REMAIN F-8 VCT **NOTES** AT LOCATIONS NOTED 'ADJ. SHELVING', PROVIDE FULL HT ADJ. WALL MTD. SHELVING. PROVIDE 7 SHELVES, 3/4" THICK. PROVIDE BLOCKING AS REQUIRED. AT LOCATIONS NOTED 'FLAT SCREEN', SCREEN SUPPLIED AND INSTALLED BY OWNER'S VENDOR. PROVIDE BLOCKING AS REQUIRED. PROVIDE BACKBOXES AS NOTED ON ELECTRICAL PLANS. REFER TO INTERIOR ELEVATIONS FOR JAMB-MOUNTED TABLET LOCATION TABLET LOCATION. PROJECT: SKOKIE PUBLIC LIBRARY 5215 OAKTON STREET SKOKIE, IL 60077 ARCHITECT: ANDREW BERMAN ARCHITECT 77 CHAMBERS STREET NEW YORK, NY 10007 P 212 226 5998 MEP ENGINEER WMA CONSULTING ENGINEERS 815 SOUTH WABASH AVENUE CHICAGO, IL 60605 P 312 870 5104 STRUCTURAL ENGINEER THE STRUCTURAL GROUP 707 LAKE COOK ROAD, SUITE 300 DEERFIELD, IL 60015 P 847 562 1977 LIGHTING DESIGNER **SCHULER SHOOK** 750 NORTH ORLEANS, SUITE 400 CHICAGO, IL 60654 P 312 374 4335 ACOUSTICAL CONSULTANT THRESHOLD ACOUSTICS LLC 141 WEST JACKSON BLVD, SUITE 2080 CHICAGO, IL 60604 P 312 386 1400 GRAPHICS & WAYFINDING **NEIL DONNELLY STUDIO** 603 BERGEN STREET, 201 BROOKLYN, NY 11238 P 917 373 7471 SHEET TITLE: PROPOSED PLAN SECOND FLOOR SCALE: 1/8" = 1'-0" DATE: 11.21.2019 AM CHECKED: SHEET NO.:

COPYRIGHT © ANDREW BERMAN ARCHITECT

REVISIONS:

PROPOSED PLAN: SECOND FLOOR

1/8" = 1'-0"