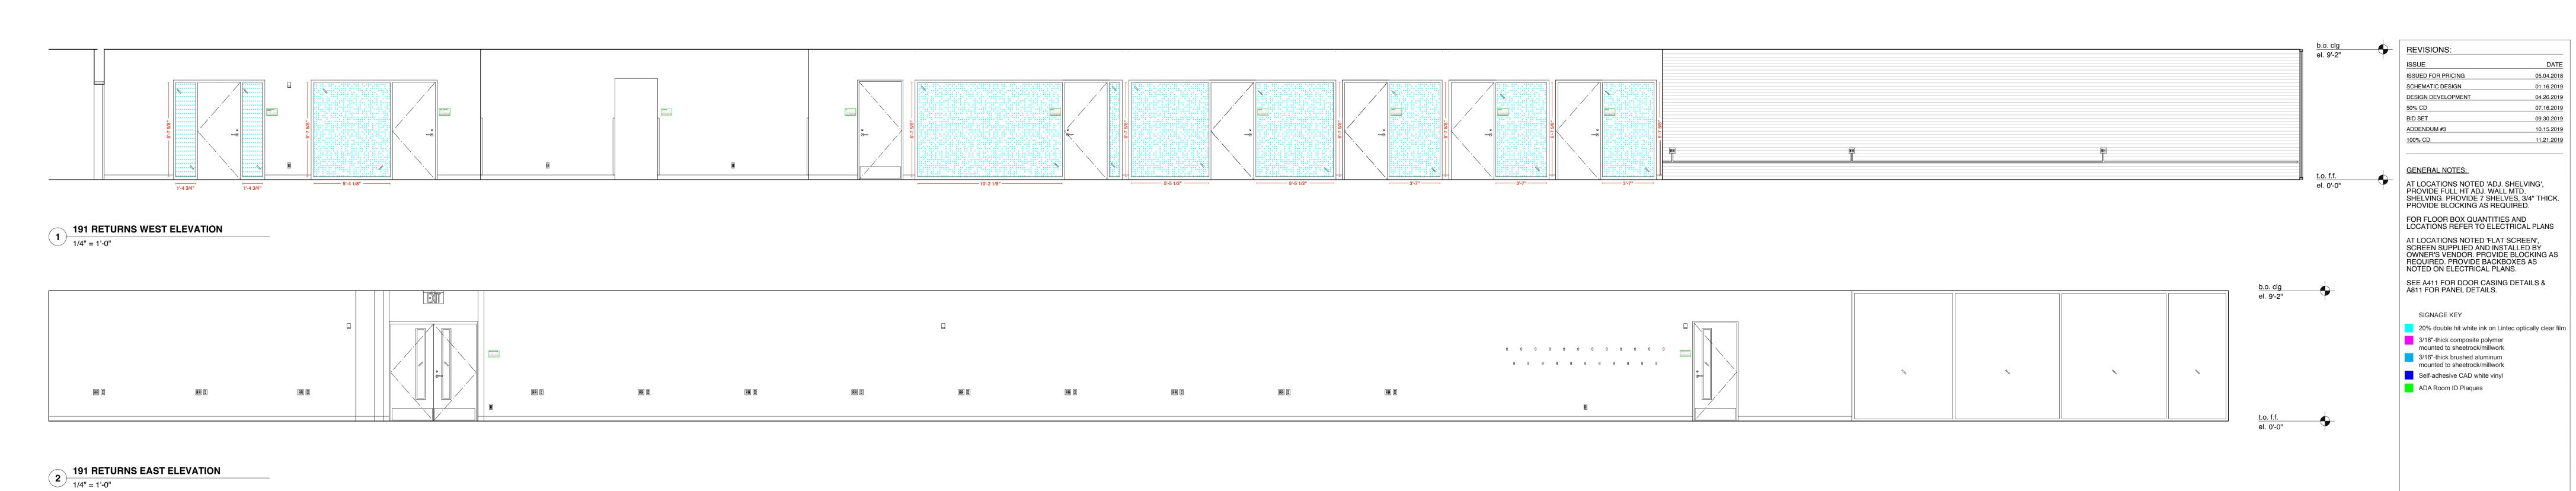

# EXHIBIT B – SIGN ELEVATIONS INCLUDING SHEETS A-510.00 THROUGH A-526.00

COPYRIGHT © ANDREW BERMAN ARCHITECT

COPYRIGHT © ANDREW BERMAN ARCHITECT

HB CHECKED:

SHEET NO.:

A-511.00

DATE

05.04.2018

REVISIONS: ISSUE DATE ISSUED FOR PRICING 05.04.2018 SCHEMATIC DESIGN 01.16.2019 DESIGN DEVELOPMENT 04.26.2019 07.16.2019 50% CD BID SET 09.30.2019 ADDENDUM #3 10.15.2019 11.21.2019 100% CD

**GENERAL NOTES:** 

AT LOCATIONS NOTED 'ADJ. SHELVING', PROVIDE FULL HT ADJ. WALL MTD. SHELVING. PROVIDE 7 SHELVES, 3/4" THICK. PROVIDE BLOCKING AS REQUIRED. FOR FLOOR BOX QUANTITIES AND LOCATIONS REFER TO ELECTRICAL PLANS AT LOCATIONS NOTED 'FLAT SCREEN', SCREEN SUPPLIED AND INSTALLED BY OWNER'S VENDOR. PROVIDE BLOCKING AS REQUIRED. PROVIDE BACKBOXES AS NOTED ON ELECTRICAL PLANS.

SEE A411 FOR DOOR CASING DETAILS & A811 FOR PANEL DETAILS.

SIGNAGE KEY

20% double hit white ink on Lintec optically clear film

3/16"-thick composite polymer mounted to sheetrock/millwork

3/16"-thick brushed aluminum mounted to sheetrock/millwork