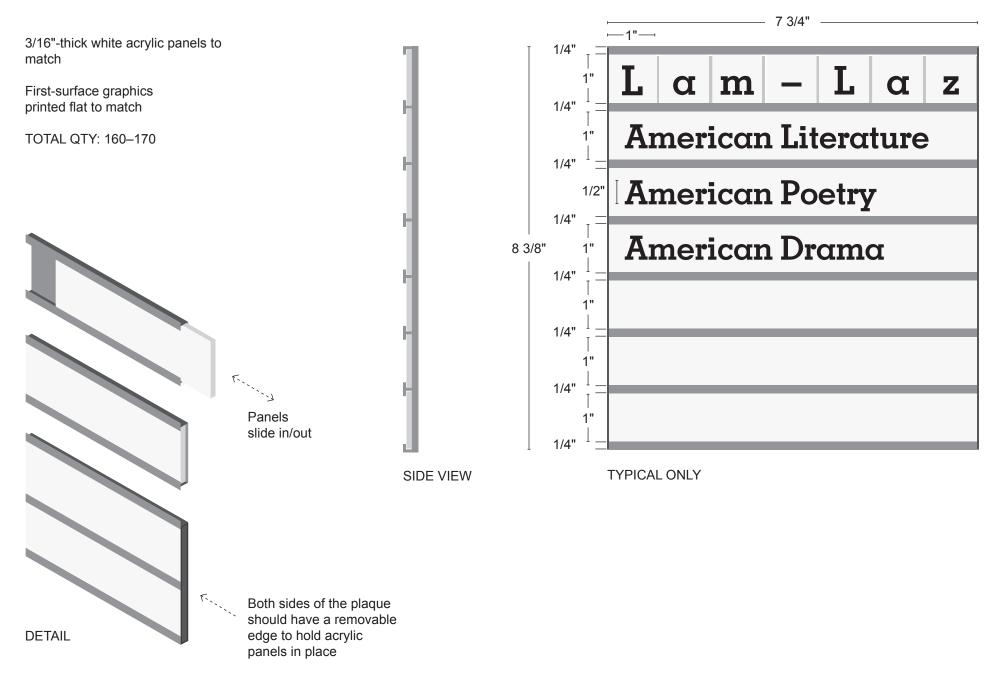

#### RESTROOM ID BLADE SIGN SIGN TYPE 7

3/16"-thick acrylic painted black to match

First-surface graphics printed flat to match

Aluminum angles for mounting painted to match. This sign should be mounted on the T grid.

SPREADSHEET TAB: LOCATIONS/SPACES ROW 159–160

QTY: 1