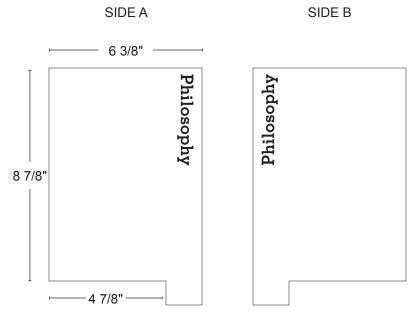

#### LOCATION NAMES SIGN TYPE 3.2

Cap height: 2-1/2"

3/16"-thick composite polymer like Icestone Durat 054 or similar: https://icestoneusa.com/products/ durat/

Deduct alternate material choice: standard black acrylic

Mounted directly to painted sheetrock

SPREADSHEET TAB: LOCATIONS/SPACES ROWS 99–109

TOTAL QTY: 14

28 1/8"

# 2 1/2" Radmacher Room

TYPICAL ONLY
Widths range from 19 7/8" to 30 3/4"

SCALE: 1 1/2" = 1'-0"

5