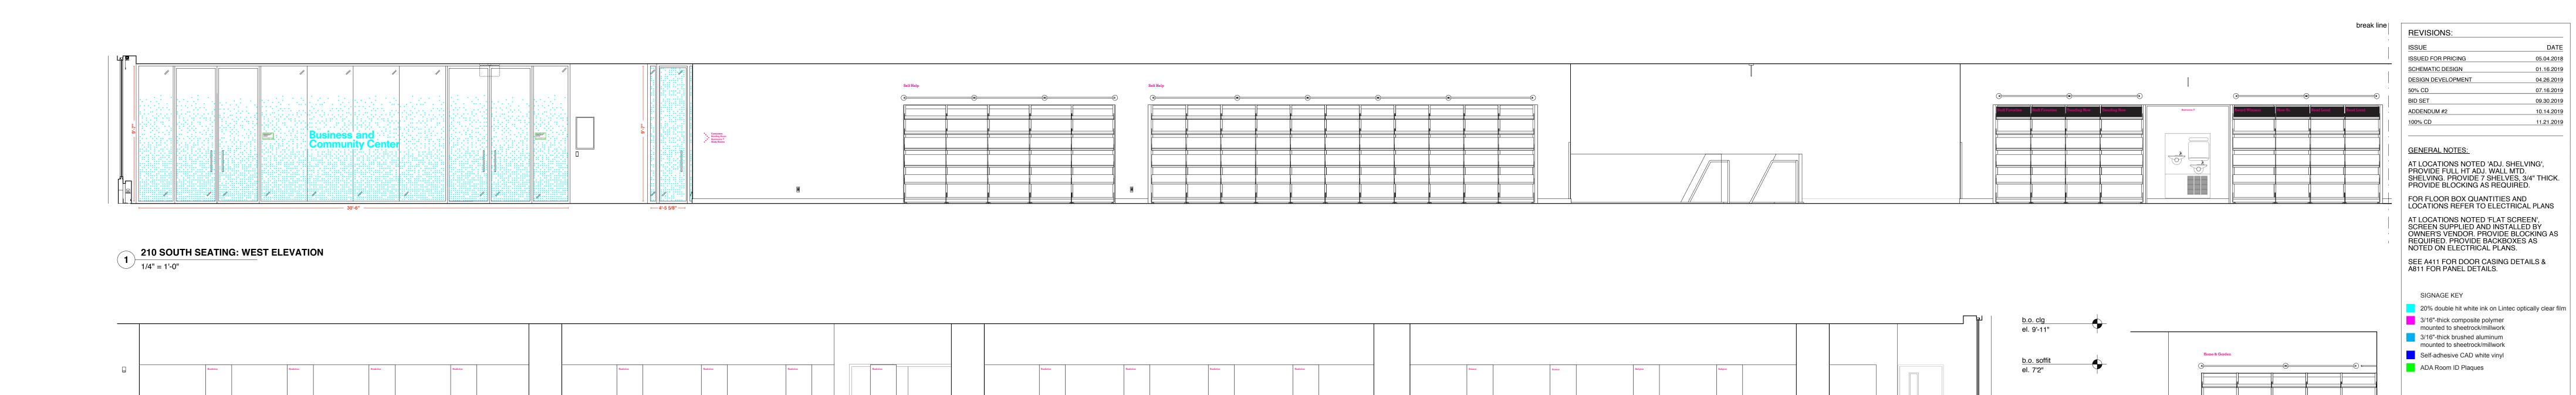

A-518.00

Newspapers & Magazines 210 SOUTH SEATING: WEST ELEVATION

1/4" = 1'-0" 209 EAST SEATING: WEST ELEVATION 2 1/4" = 1'-0" b.o. clg el. 9'-11" Study Rooms 1–4 Health Study Rooms 5–14 Health Study Rooms 15–18 Health el. 7'-2" 208 NORTH SEATING: WEST ELEVATION