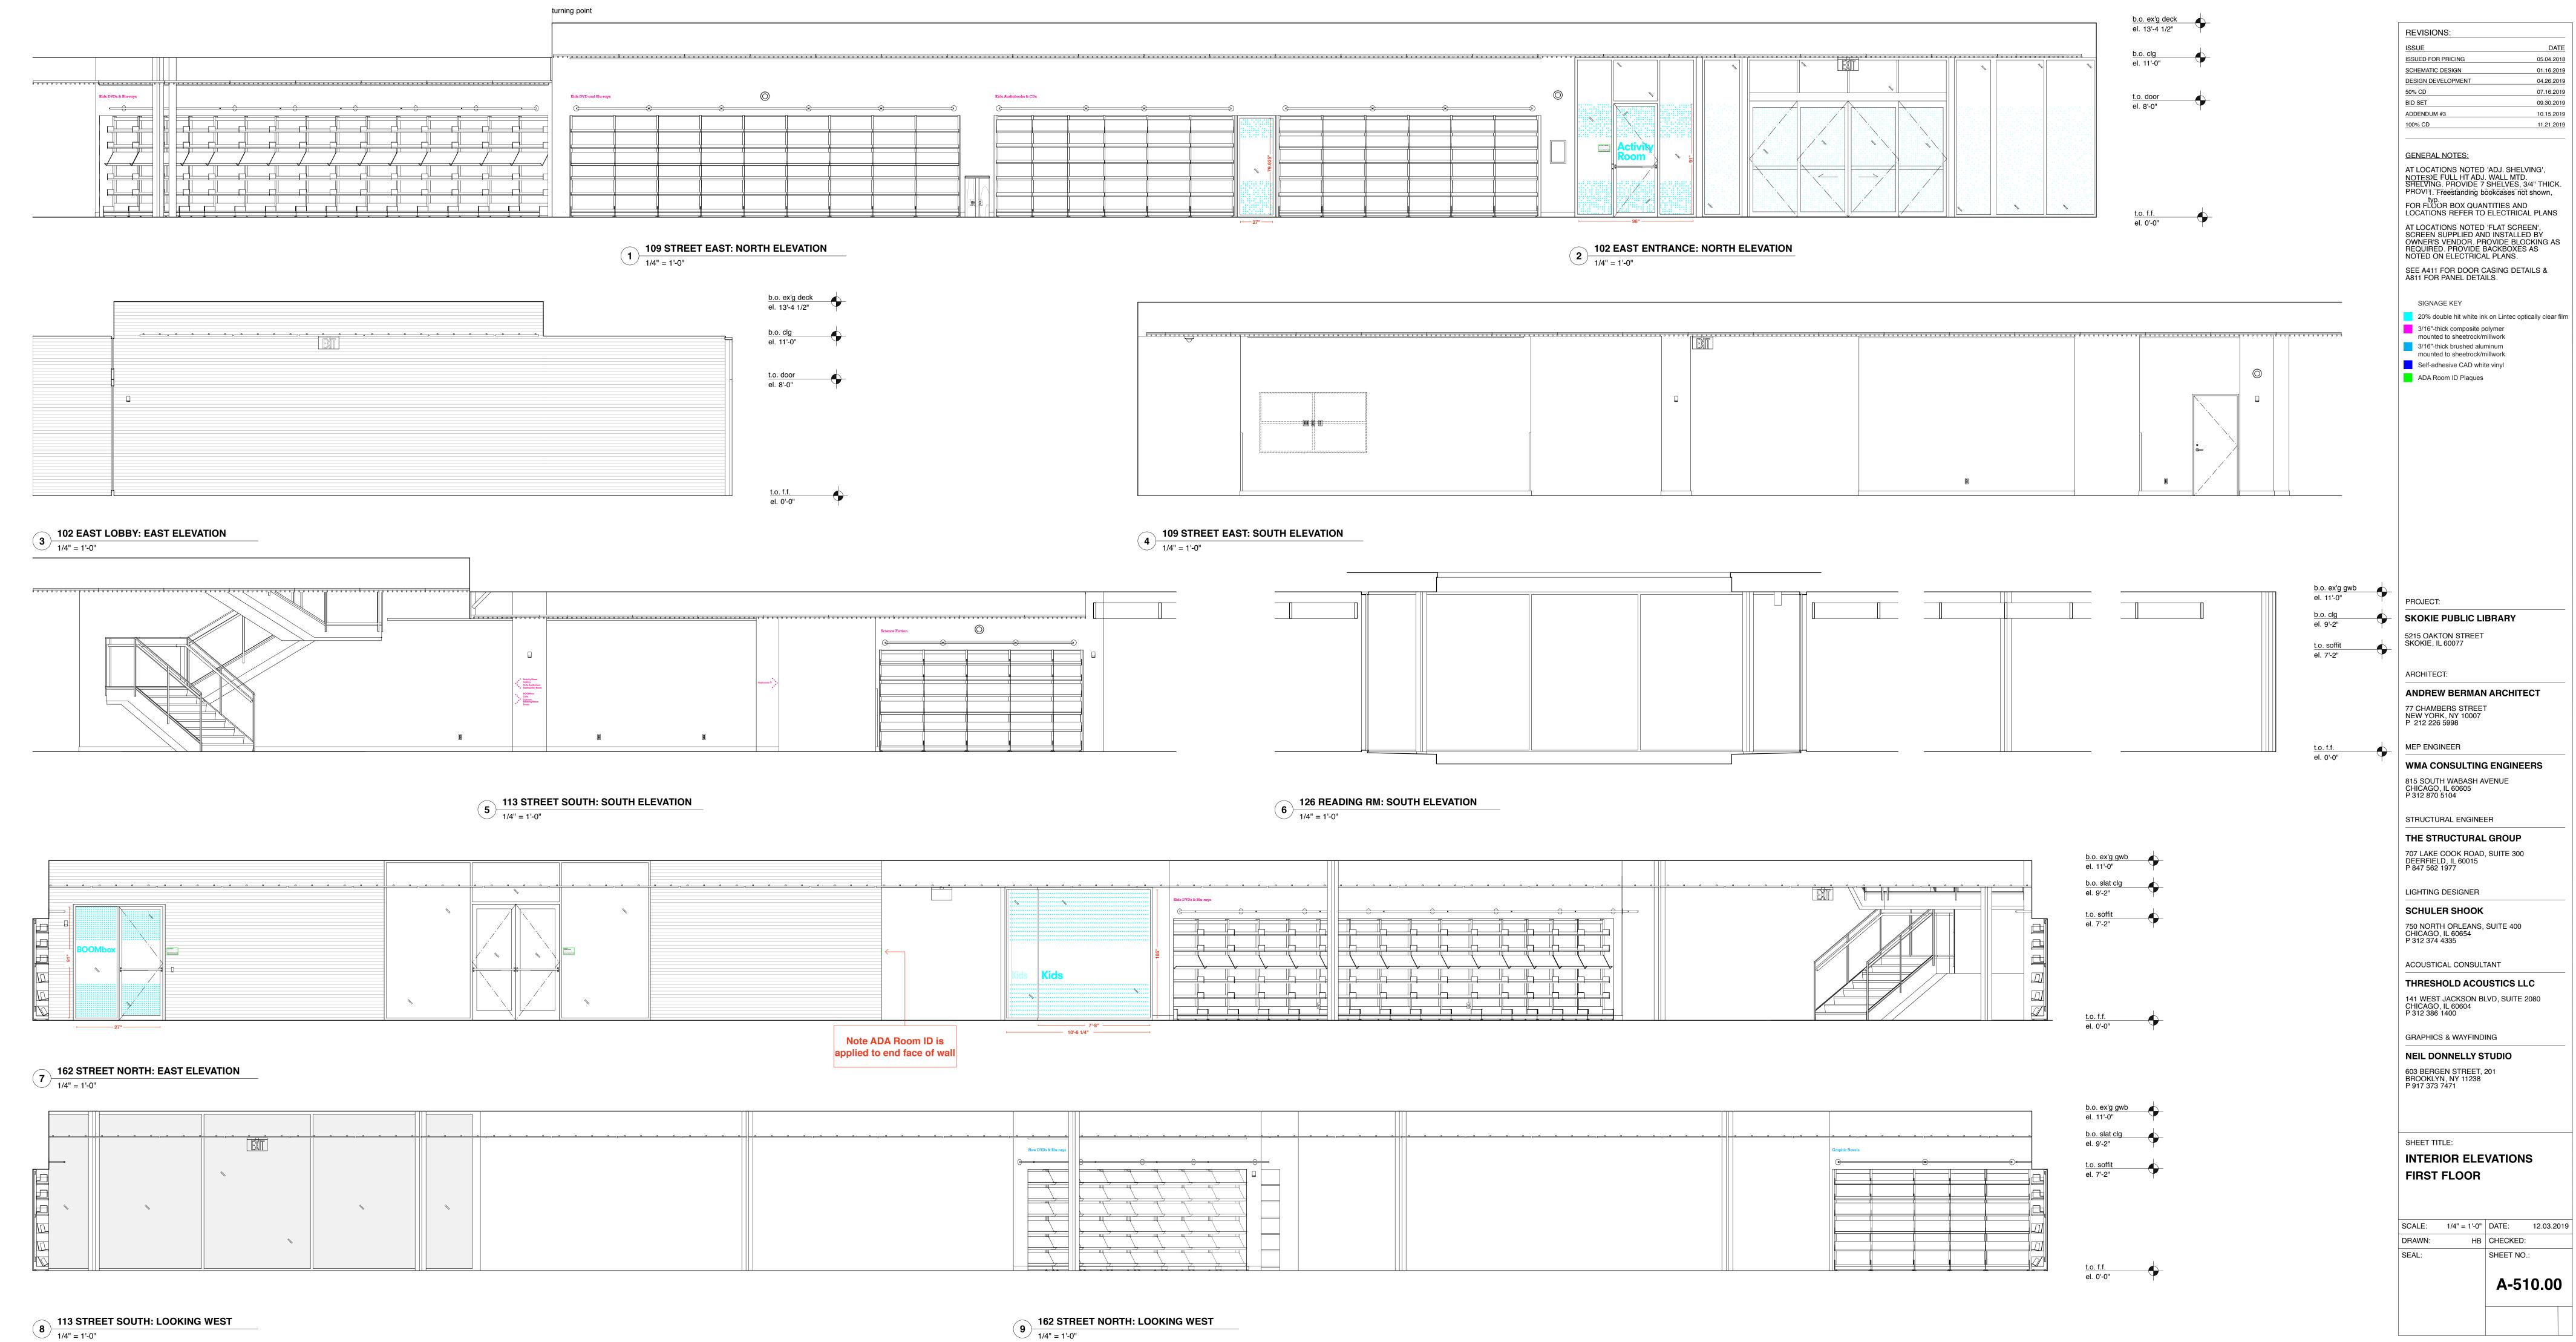

# EXHIBIT B – SIGN ELEVATIONS INCLUDING SHEETS A-510.00 THROUGH A-526.00

COPYRIGHT © ANDREW BERMAN ARCHITECT

COPYRIGHT © ANDREW BERMAN ARCHITECT

HB CHECKED:

SHEET NO.:

A-511.00

DATE

05.04.2018

AT LOCATIONS NOTED 'ADJ. SHELVING', PROVIDE FULL HT ADJ. WALL MTD. SHELVING. PROVIDE 7 SHELVES, 3/4" THICK. PROVIDE BLOCKING AS REQUIRED. FOR FLOOR BOX QUANTITIES AND LOCATIONS REFER TO ELECTRICAL PLANS AT LOCATIONS NOTED 'FLAT SCREEN', SCREEN SUPPLIED AND INSTALLED BY OWNER'S VENDOR. PROVIDE BLOCKING AS REQUIRED. PROVIDE BACKBOXES AS NOTED ON ELECTRICAL PLANS.

SEE A411 FOR DOOR CASING DETAILS & A811 FOR PANEL DETAILS.

SIGNAGE KEY

20% double hit white ink on Lintec optically clear film

3/16"-thick composite polymer mounted to sheetrock/millwork

3/16"-thick brushed aluminum mounted to sheetrock/millwork

Self-adhesive CAD white vinyl

ADA Room ID Plaques

PROJECT:

**SKOKIE PUBLIC LIBRARY** 

ARCHITECT:

ANDREW BERMAN ARCHITECT NEW YORK, NY 10007 P 212 226 5998

MEP ENGINEER

WMA CONSULTING ENGINEERS