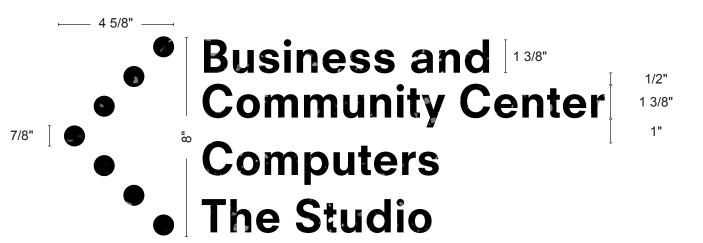

#### DIRECTIONAL/WAYFINDING SIGN TYPE 4.1

Cap height: 1 3/8"

3/16"-thick composite polymer like Icestone Durat 054 or similar: https://icestoneusa.com/products/durat/

Deduct alternate material choice: standard black acrylic

Mounted directly to painted

SPREADSHEET TAB: LOCATIONS/SPACES ROWS 113–125

TOTAL QTY: 12

sheetrock

22 5/8"

TYPICAL ONLY
Widths range from 15 7/8" to 22 5/8"

SCALE: 3" = 1'-0"

LARGE ROOM NAMES SIGN TYPE 5