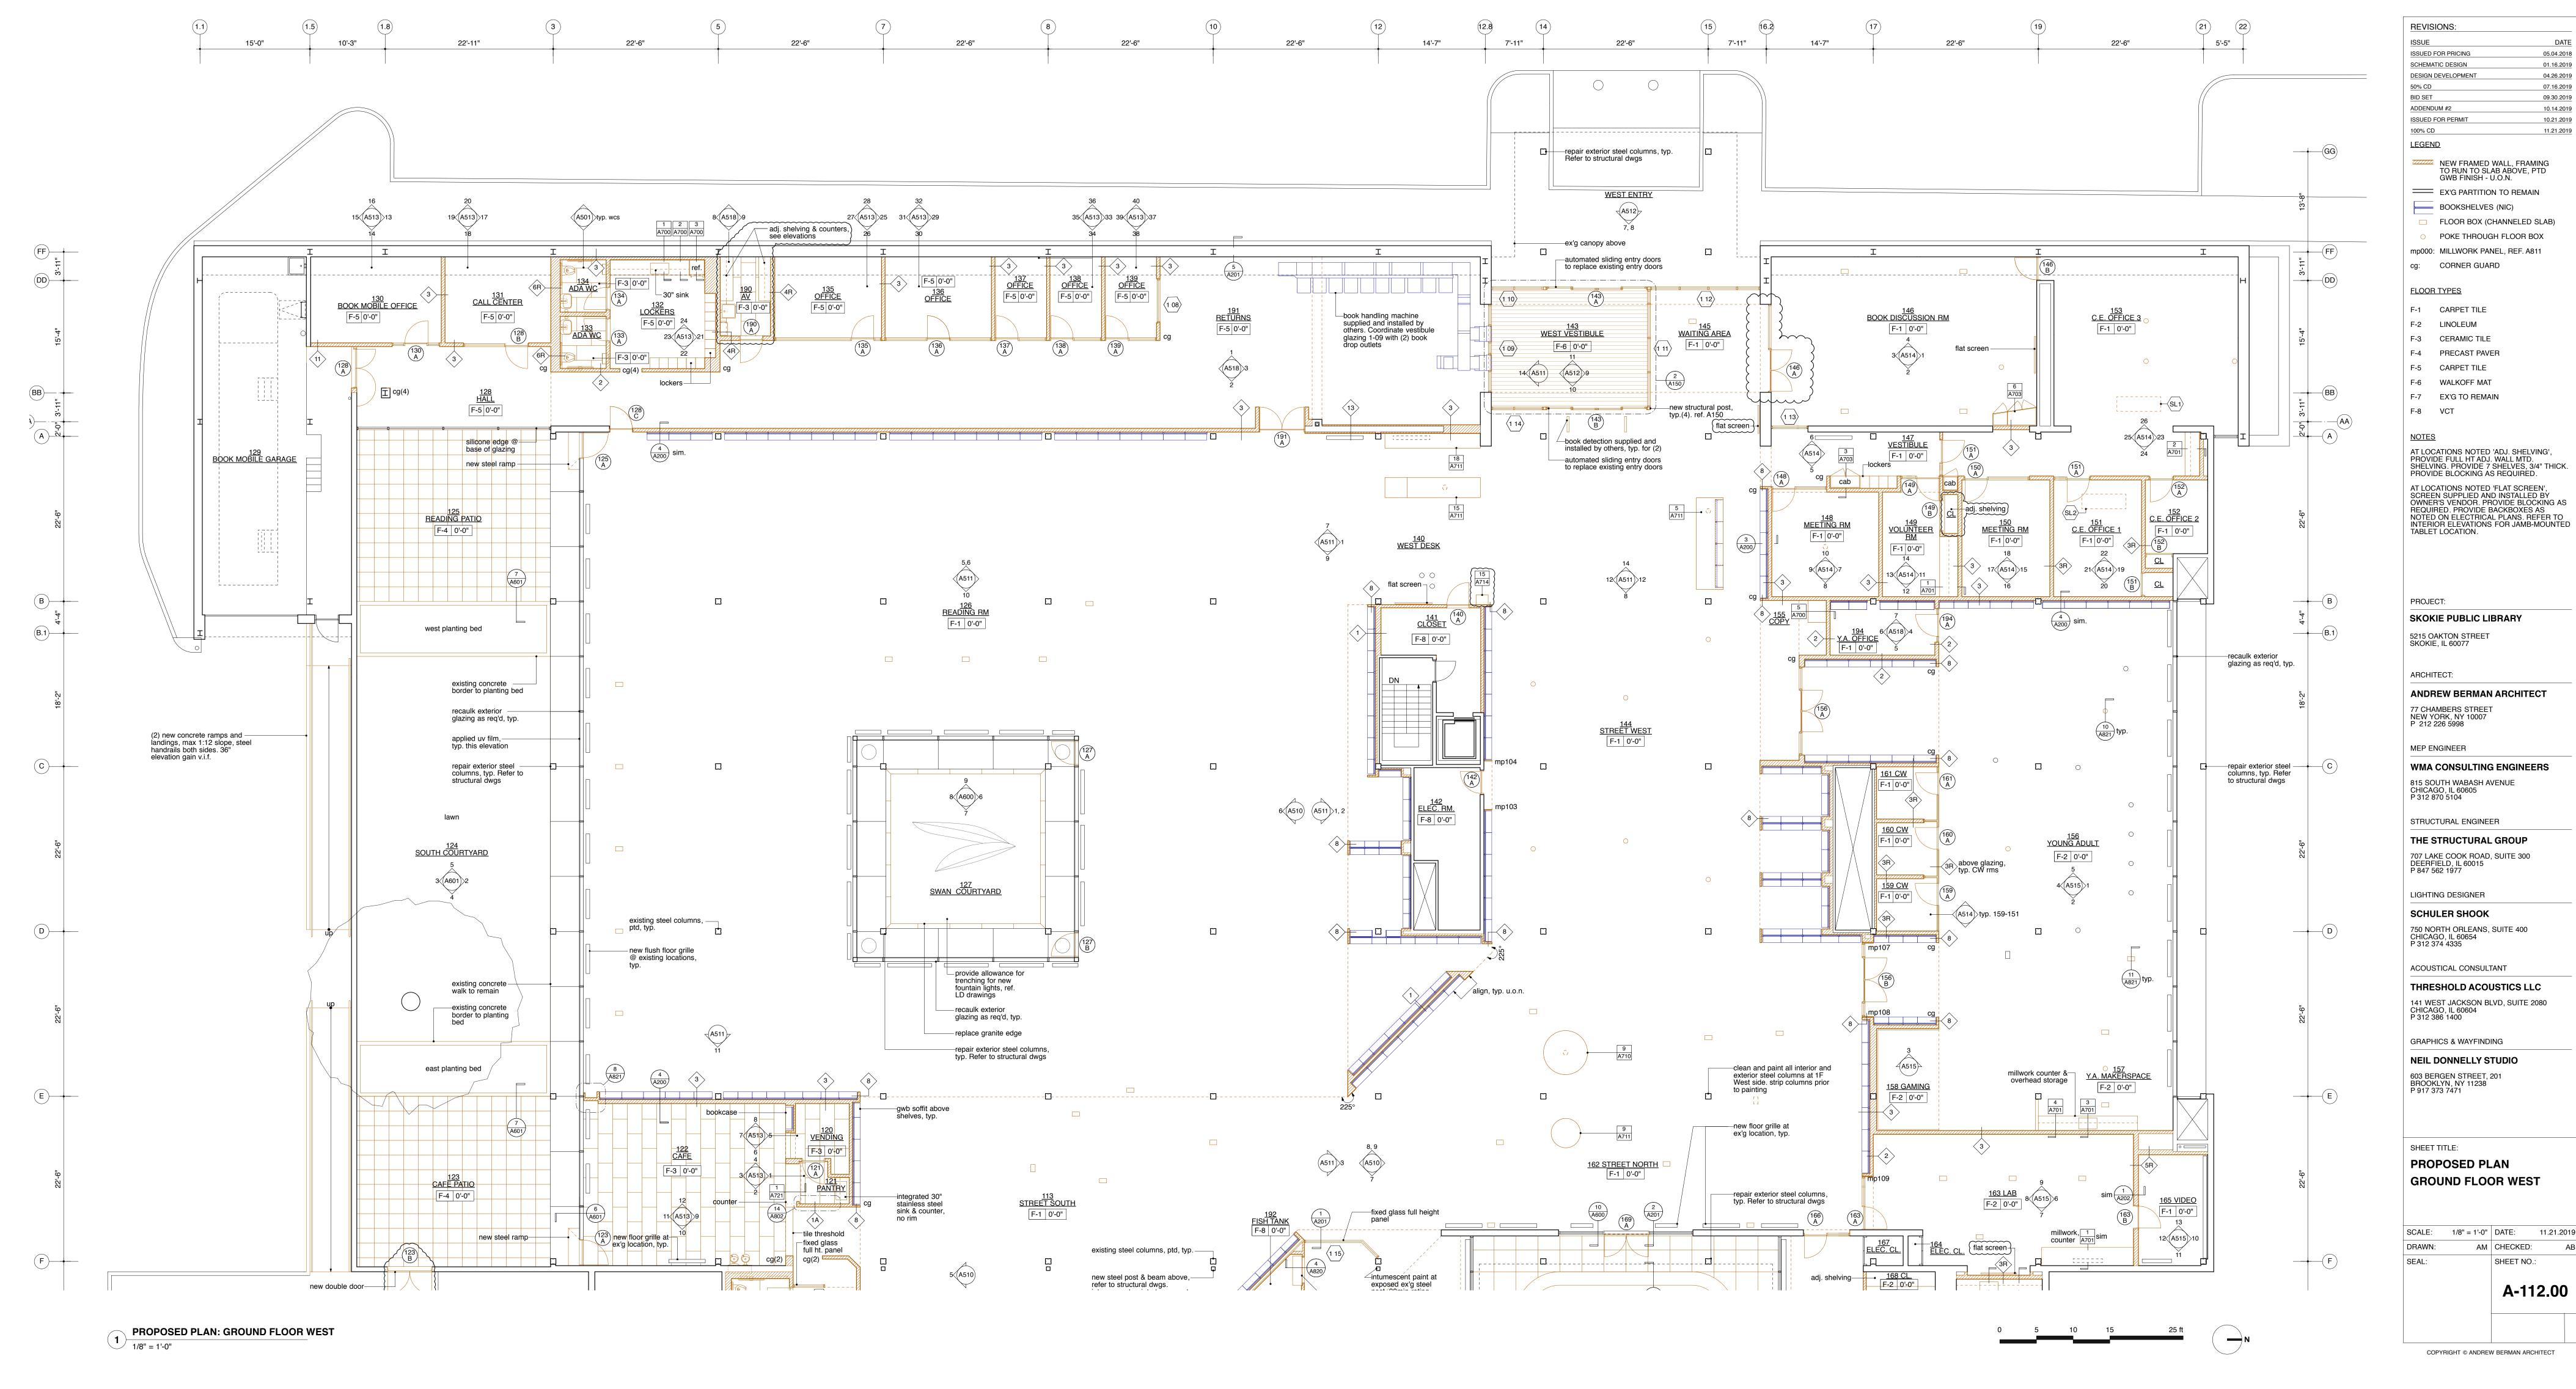

A-526.00

EXHIBIT C – RENOVATION FLOORPLANS INCLUDING SHEETS A111.00, A112.00, AND A121.00

05.04.2018 SCHEMATIC DESIGN 01.16.2019 DESIGN DEVELOPMENT 04.26.2019 07.16.2019 09.30.2019 10.14.2019 ISSUED FOR PERMIT 10.21.2019 11.21.2019 NEW FRAMED WALL, FRAMING TO RUN TO SLAB ABOVE, PTD GWB FINISH - U.O.N. EX'G PARTITION TO REMAIN BOOKSHELVES (NIC) FLOOR BOX (CHANNELED SLAB) POKE THROUGH FLOOR BOX mp000: MILLWORK PANEL, REF. A811 cg: CORNER GUARD FLOOR TYPES F-1 CARPET TILE F-2 LINOLEUM F-3 CERAMIC TILE F-4 PRECAST PAVER F-5 CARPET TILE F-6 WALKOFF MAT F-7 EX'G TO REMAIN AT LOCATIONS NOTED 'ADJ. SHELVING', PROVIDE FULL HT ADJ. WALL MTD. SHELVING. PROVIDE 7 SHELVES, 3/4" THICK. PROVIDE BLOCKING AS REQUIRED. AT LOCATIONS NOTED 'FLAT SCREEN', SCREEN SUPPLIED AND INSTALLED BY OWNER'S VENDOR. PROVIDE BLOCKING AS REQUIRED. PROVIDE BACKBOXES AS NOTED ON ELECTRICAL PLANS. REFER TO INTERIOR ELEVATIONS FOR JAMB-MOUNTED TABLET LOCATION TABLET LOCATION. SKOKIE PUBLIC LIBRARY 5215 OAKTON STREET SKOKIE, IL 60077 **ANDREW BERMAN ARCHITECT** P 212 226 5998 MEP ENGINEER WMA CONSULTING ENGINEERS 815 SOUTH WABASH AVENUE CHICAGO, IL 60605 P 312 870 5104 STRUCTURAL ENGINEER THE STRUCTURAL GROUP 707 LAKE COOK ROAD, SUITE 300 DEERFIELD, IL 60015 P 847 562 1977 LIGHTING DESIGNER SCHULER SHOOK 750 NORTH ORLEANS, SUITE 400 CHICAGO, IL 60654 P 312 374 4335 ACOUSTICAL CONSULTANT THRESHOLD ACOUSTICS LLC 141 WEST JACKSON BLVD, SUITE 2080 CHICAGO, IL 60604 P 312 386 1400 GRAPHICS & WAYFINDING **NEIL DONNELLY STUDIO** 603 BERGEN STREET, 201 BROOKLYN, NY 11238 P 917 373 7471 SHEET TITLE: PROPOSED PLAN **GROUND FLOOR EAST** SCALE: 1/8" = 1'-0" DATE: 11.21.2019 AM/HB CHECKED: SHEET NO.: A-111.00