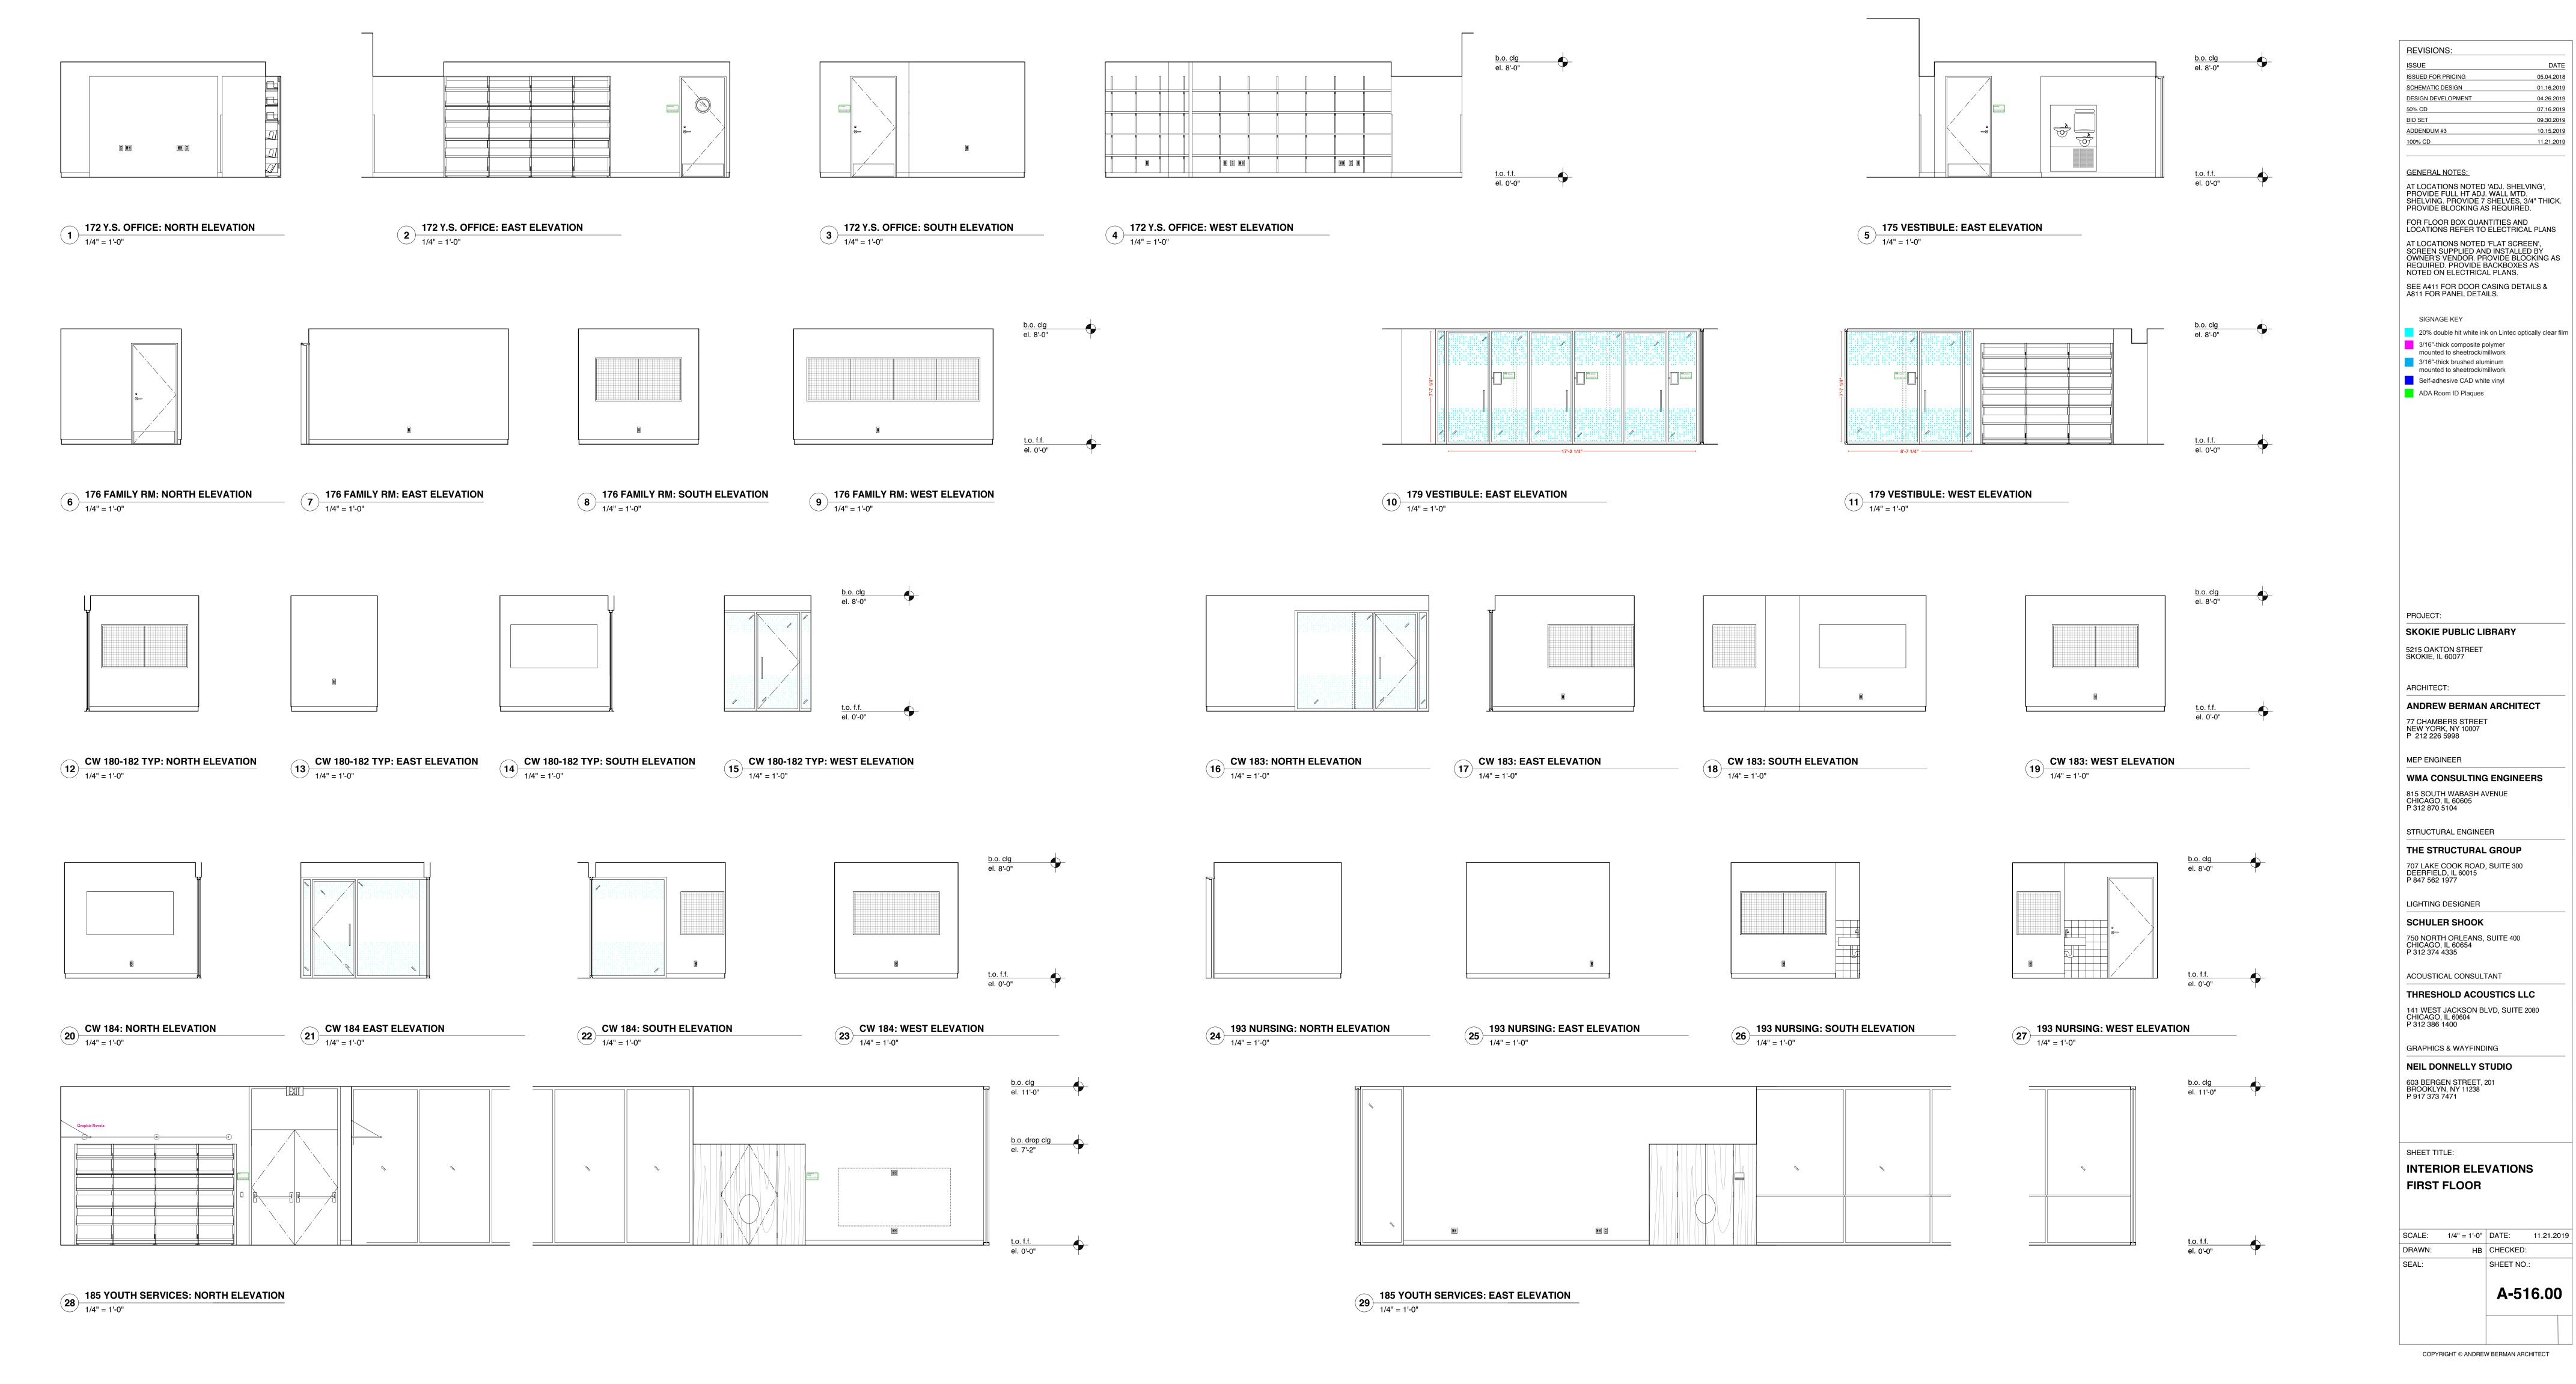

# EXHIBIT B – SIGN ELEVATIONS INCLUDING SHEETS A-510.00 THROUGH A-526.00

COPYRIGHT © ANDREW BERMAN ARCHITECT

COPYRIGHT © ANDREW BERMAN ARCHITECT

HB CHECKED:

SHEET NO.:

A-511.00

DATE

05.04.2018

REVISIONS: ISSUE DATE ISSUED FOR PRICING 05.04.2018 SCHEMATIC DESIGN 01.16.2019 DESIGN DEVELOPMENT 04.26.2019 07.16.2019 50% CD BID SET 09.30.2019 ADDENDUM #3 10.15.2019 11.21.2019 100% CD

**GENERAL NOTES:** 

AT LOCATIONS NOTED 'ADJ. SHELVING', PROVIDE FULL HT ADJ. WALL MTD. SHELVING. PROVIDE 7 SHELVES, 3/4" THICK. PROVIDE BLOCKING AS REQUIRED. FOR FLOOR BOX QUANTITIES AND LOCATIONS REFER TO ELECTRICAL PLANS AT LOCATIONS NOTED 'FLAT SCREEN', SCREEN SUPPLIED AND INSTALLED BY OWNER'S VENDOR. PROVIDE BLOCKING AS REQUIRED. PROVIDE BACKBOXES AS NOTED ON ELECTRICAL PLANS.

SEE A411 FOR DOOR CASING DETAILS & A811 FOR PANEL DETAILS.

SIGNAGE KEY

20% double hit white ink on Lintec optically clear film

3/16"-thick composite polymer mounted to sheetrock/millwork

3/16"-thick brushed aluminum mounted to sheetrock/millwork

Self-adhesive CAD white vinyl

ADA Room ID Plaques

PROJECT:

**SKOKIE PUBLIC LIBRARY** 

ARCHITECT:

ANDREW BERMAN ARCHITECT NEW YORK, NY 10007 P 212 226 5998

MEP ENGINEER

WMA CONSULTING ENGINEERS