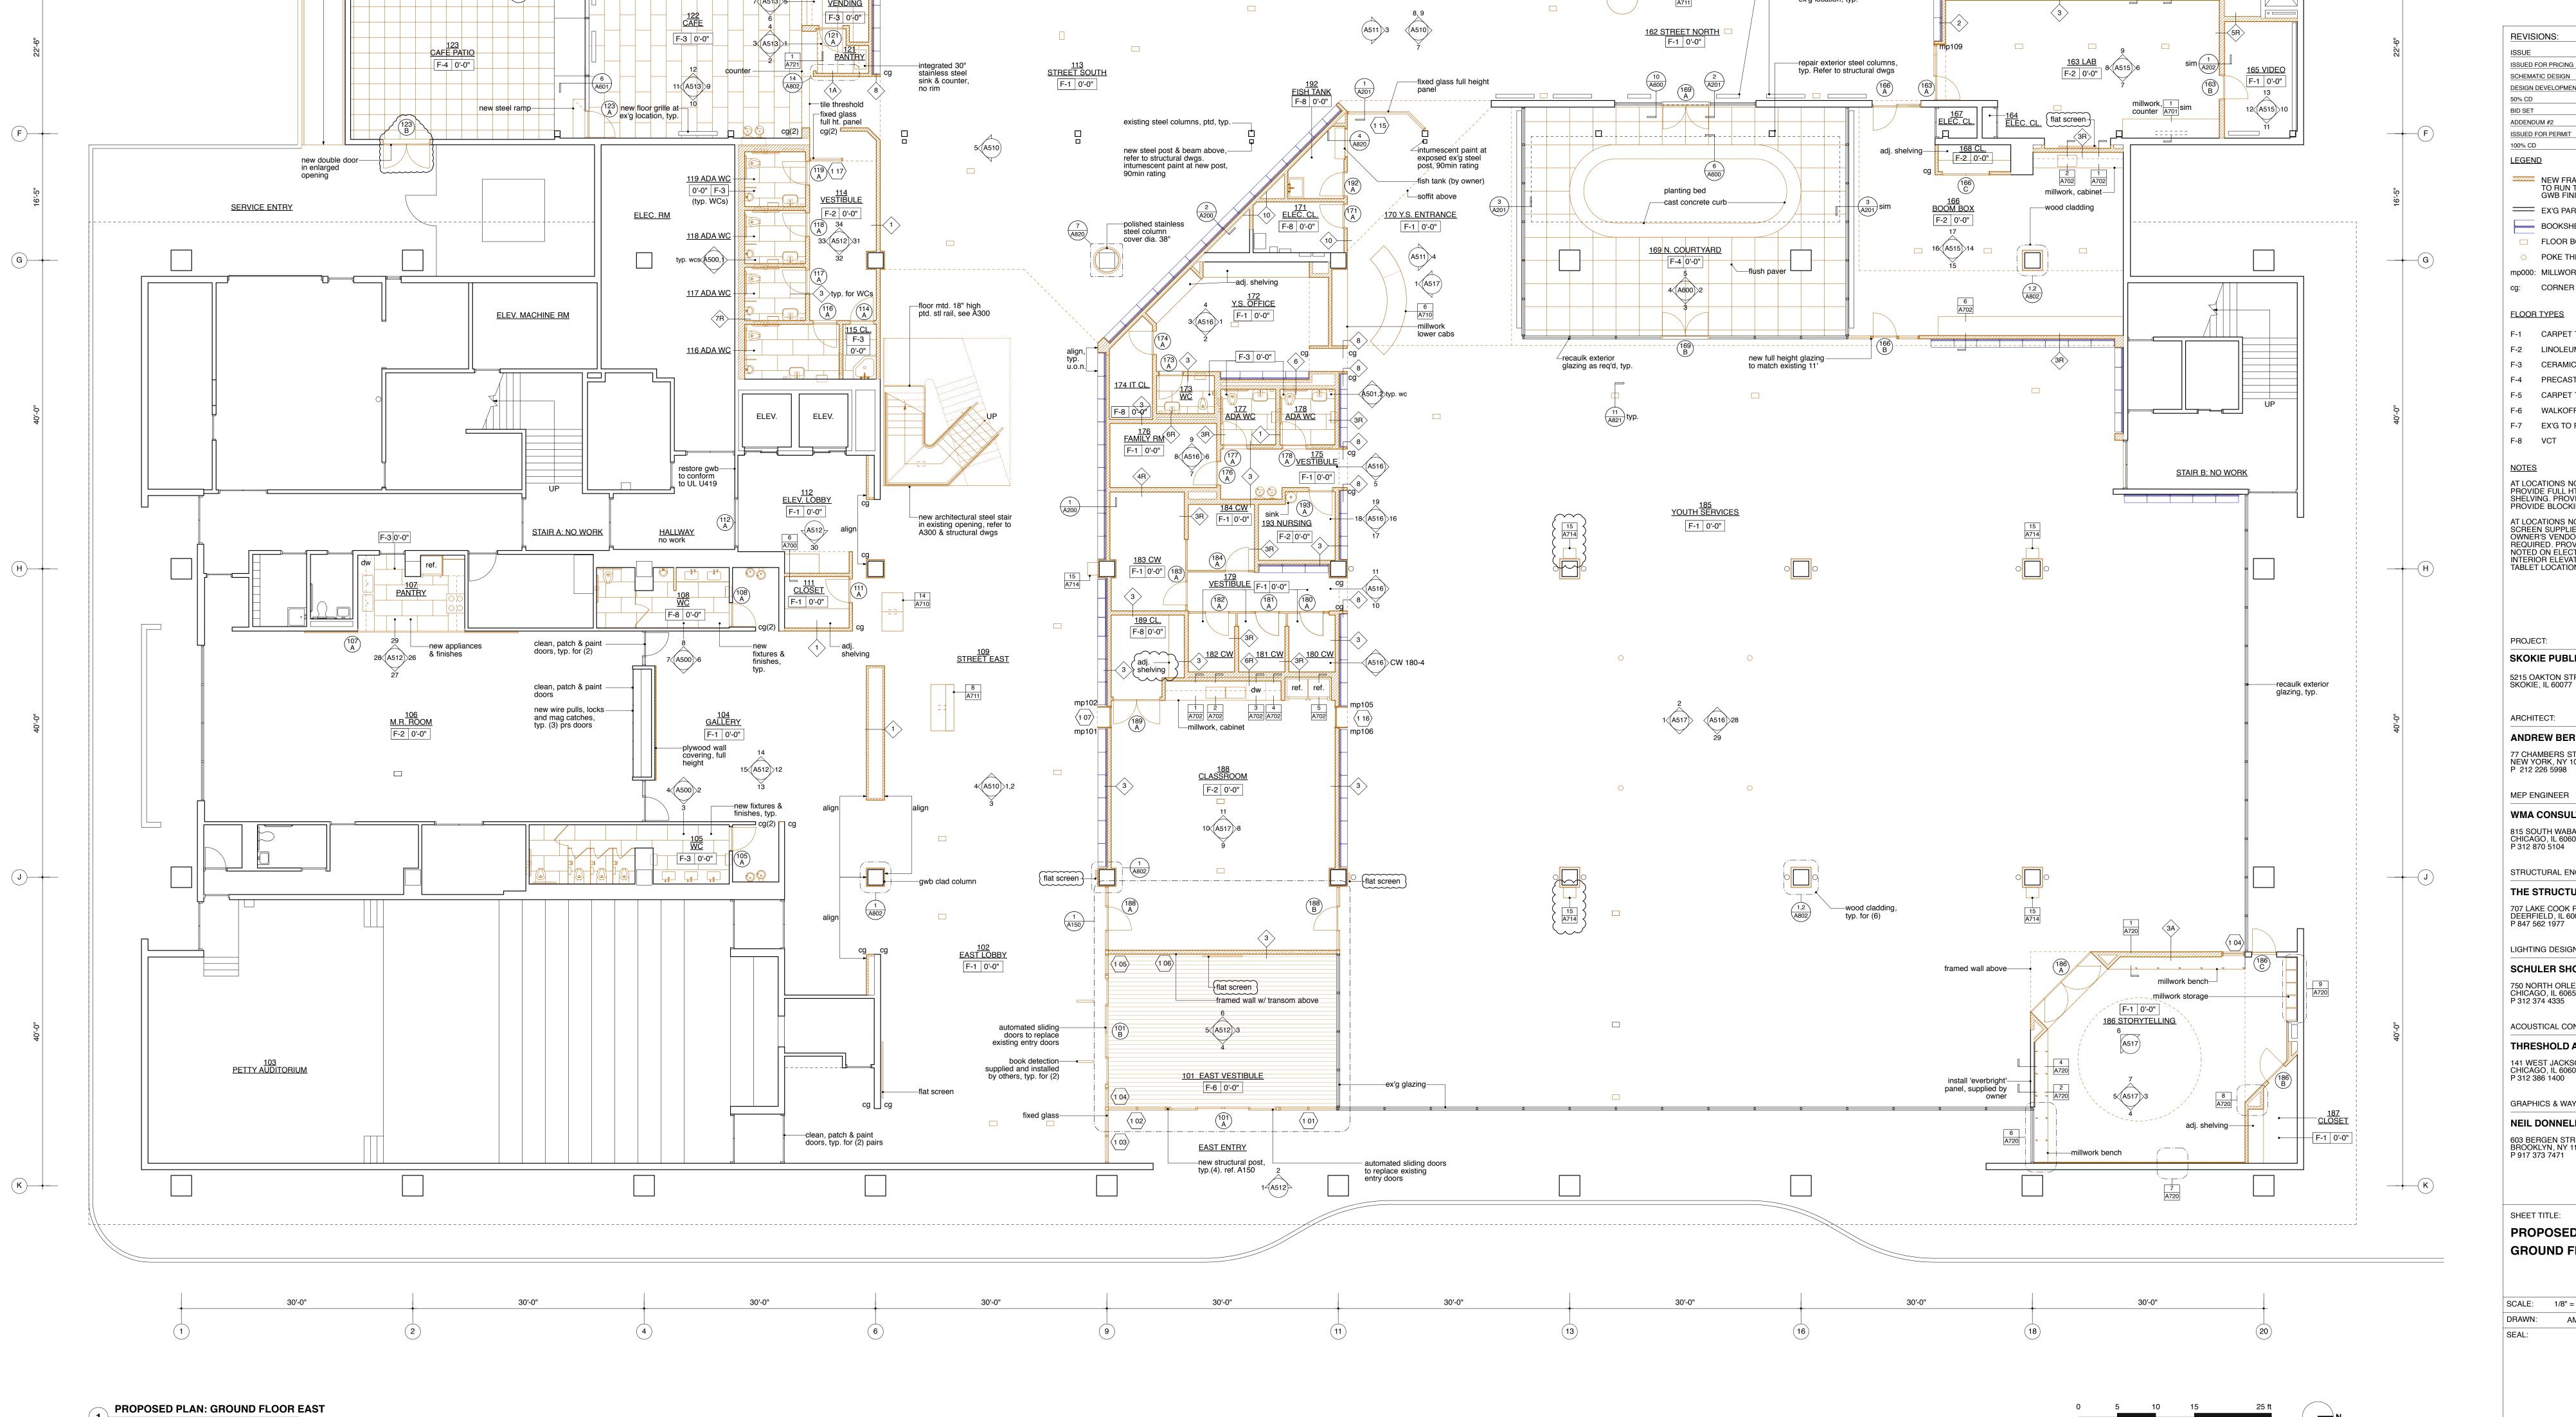

A-526.00

EXHIBIT C – RENOVATION FLOORPLANS INCLUDING SHEETS A111.00, A112.00, AND A121.00

05.04.2018 SCHEMATIC DESIGN 01.16.2019 DESIGN DEVELOPMENT 04.26.2019 07.16.2019 09.30.2019 10.14.2019 ISSUED FOR PERMIT 10.21.2019 11.21.2019 NEW FRAMED WALL, FRAMING TO RUN TO SLAB ABOVE, PTD GWB FINISH - U.O.N. EX'G PARTITION TO REMAIN BOOKSHELVES (NIC) FLOOR BOX (CHANNELED SLAB) POKE THROUGH FLOOR BOX mp000: MILLWORK PANEL, REF. A811 cg: CORNER GUARD FLOOR TYPES F-1 CARPET TILE F-2 LINOLEUM F-3 CERAMIC TILE F-4 PRECAST PAVER F-5 CARPET TILE F-6 WALKOFF MAT F-7 EX'G TO REMAIN AT LOCATIONS NOTED 'ADJ. SHELVING', PROVIDE FULL HT ADJ. WALL MTD. SHELVING. PROVIDE 7 SHELVES, 3/4" THICK. PROVIDE BLOCKING AS REQUIRED. AT LOCATIONS NOTED 'FLAT SCREEN', SCREEN SUPPLIED AND INSTALLED BY OWNER'S VENDOR. PROVIDE BLOCKING AS REQUIRED. PROVIDE BACKBOXES AS NOTED ON ELECTRICAL PLANS. REFER TO INTERIOR ELEVATIONS FOR JAMB-MOUNTED TABLET LOCATION TABLET LOCATION. SKOKIE PUBLIC LIBRARY 5215 OAKTON STREET SKOKIE, IL 60077 **ANDREW BERMAN ARCHITECT** P 212 226 5998 MEP ENGINEER WMA CONSULTING ENGINEERS 815 SOUTH WABASH AVENUE CHICAGO, IL 60605 P 312 870 5104 STRUCTURAL ENGINEER THE STRUCTURAL GROUP 707 LAKE COOK ROAD, SUITE 300 DEERFIELD, IL 60015 P 847 562 1977 LIGHTING DESIGNER SCHULER SHOOK 750 NORTH ORLEANS, SUITE 400 CHICAGO, IL 60654 P 312 374 4335 ACOUSTICAL CONSULTANT THRESHOLD ACOUSTICS LLC 141 WEST JACKSON BLVD, SUITE 2080 CHICAGO, IL 60604 P 312 386 1400 GRAPHICS & WAYFINDING **NEIL DONNELLY STUDIO** 603 BERGEN STREET, 201 BROOKLYN, NY 11238 P 917 373 7471 SHEET TITLE: PROPOSED PLAN **GROUND FLOOR EAST** SCALE: 1/8" = 1'-0" DATE: 11.21.2019 AM/HB CHECKED: SHEET NO.: A-111.00