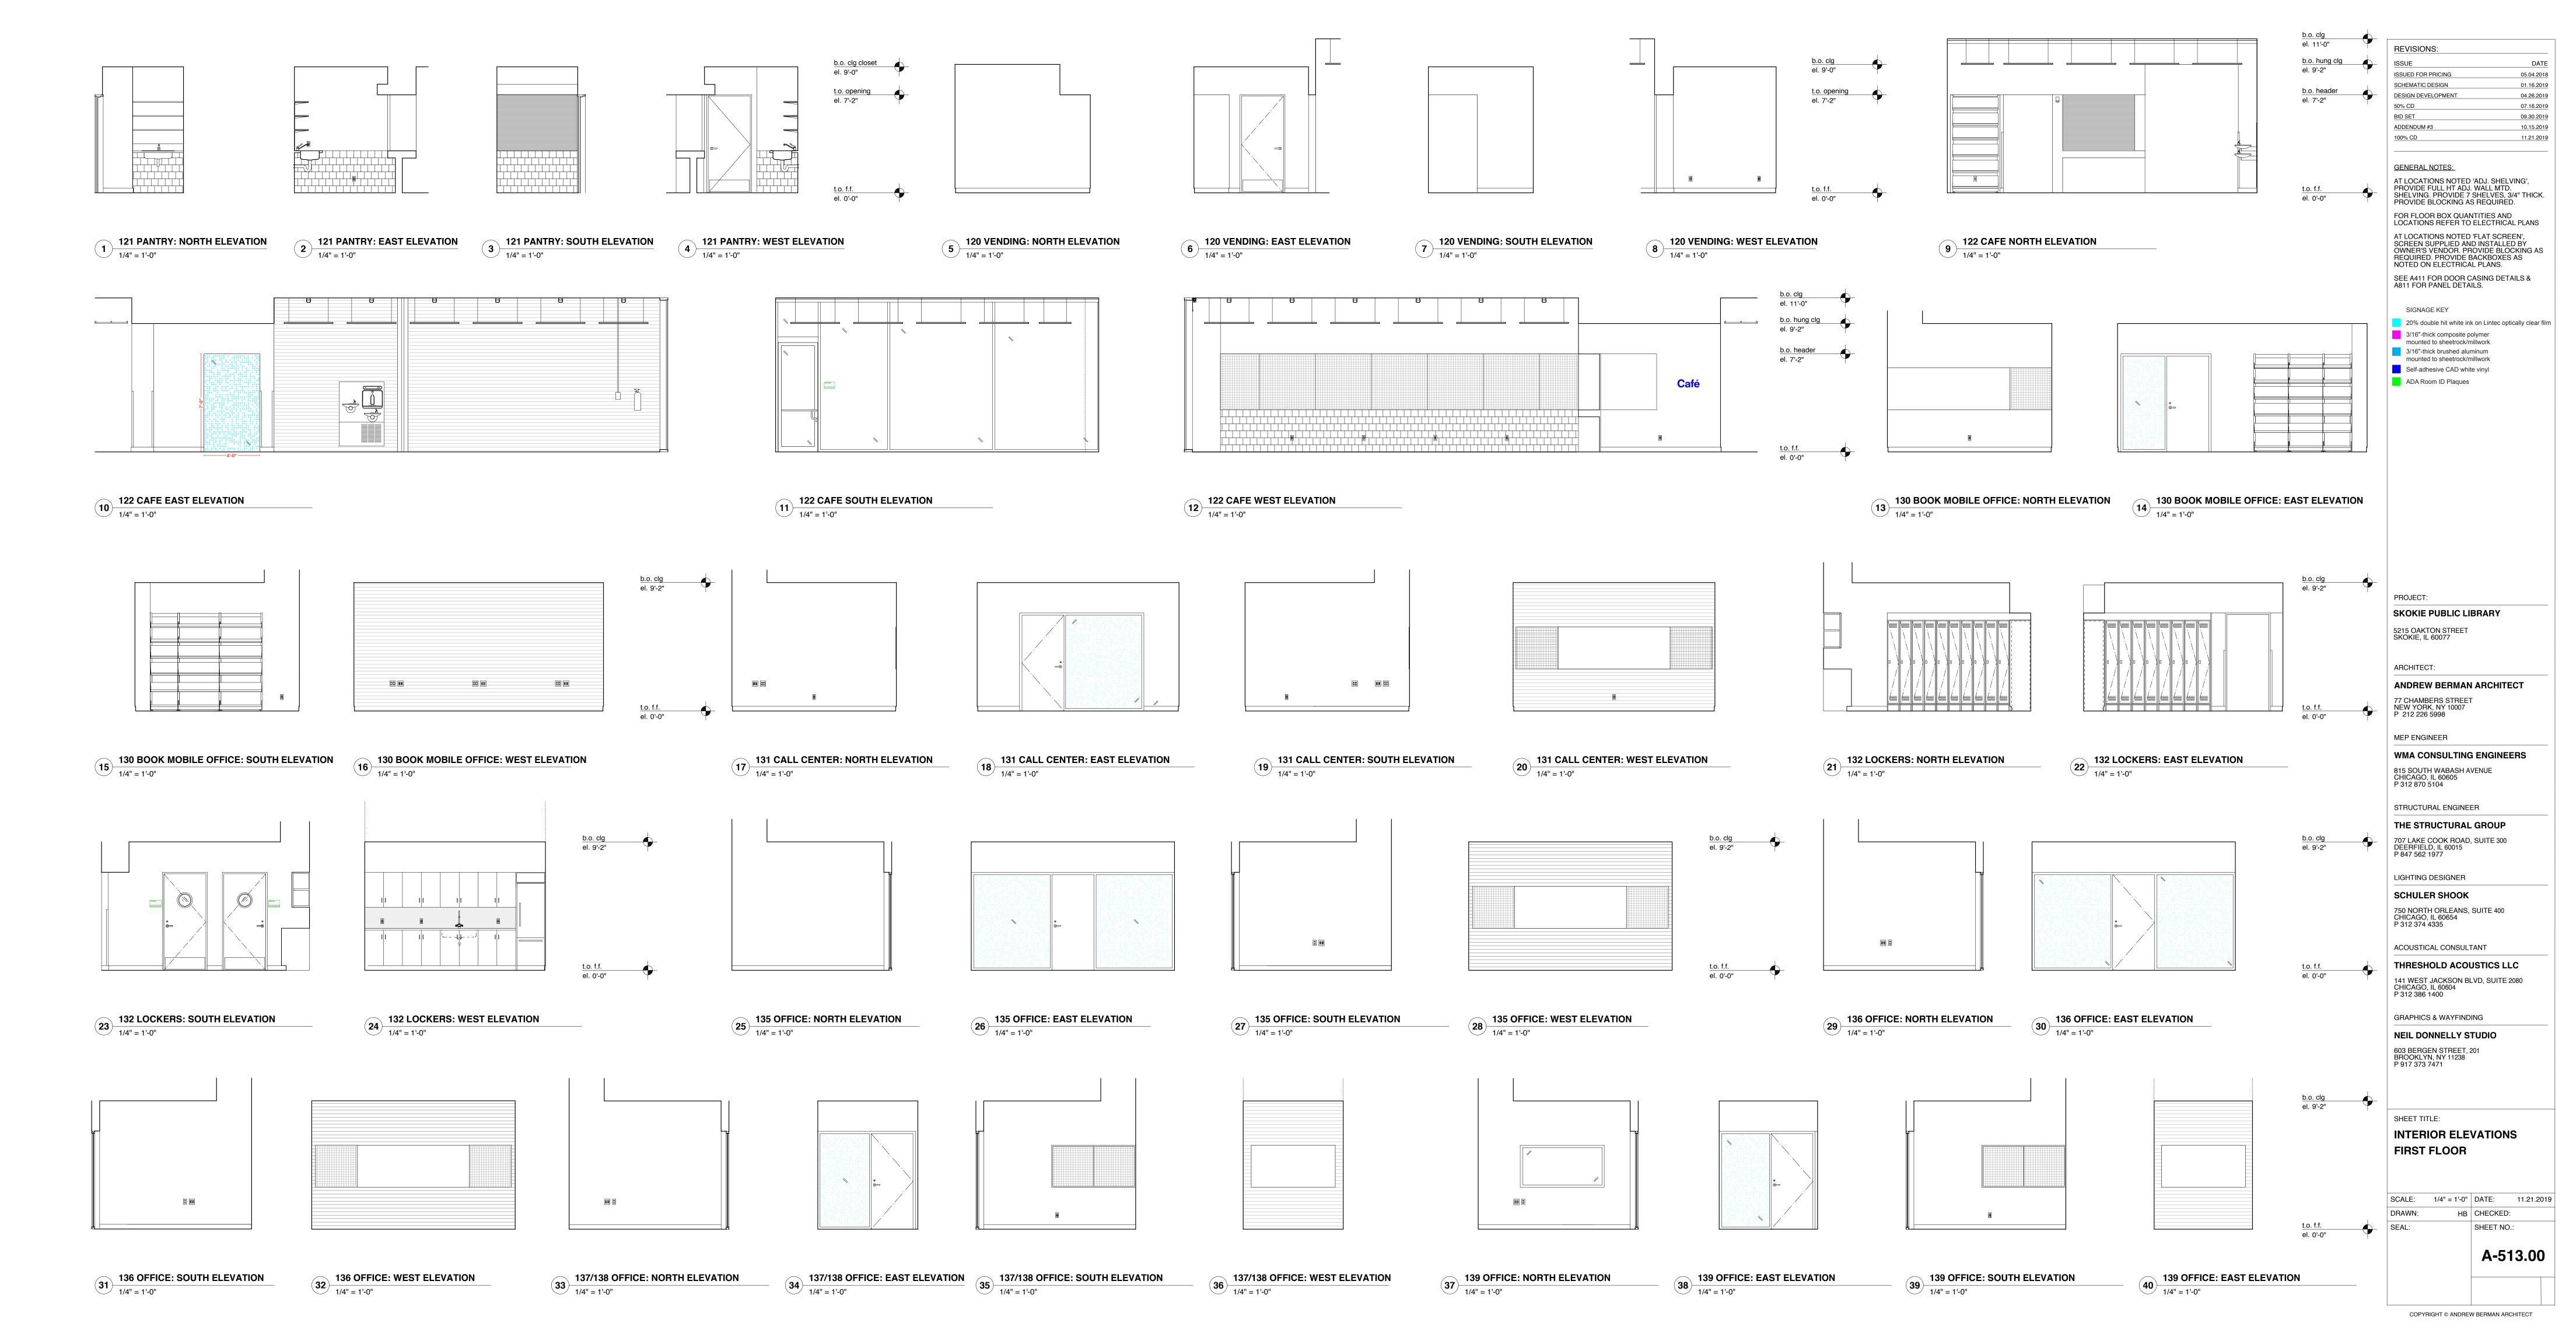

# EXHIBIT B – SIGN ELEVATIONS INCLUDING SHEETS A-510.00 THROUGH A-526.00

COPYRIGHT © ANDREW BERMAN ARCHITECT

COPYRIGHT © ANDREW BERMAN ARCHITECT

HB CHECKED:

SHEET NO.:

A-511.00

DATE

05.04.2018

SEE A411 FOR DOOR CASING DETAILS & A811 FOR PANEL DETAILS.

SIGNAGE KEY

20% double hit white ink on Lintec optically clear film

3/16"-thick composite polymer mounted to sheetrock/millwork

3/16"-thick brushed aluminum mounted to sheetrock/millwork

Self-adhesive CAD white vinyl

ADA Room ID Plaques

PROJECT:

**SKOKIE PUBLIC LIBRARY** 

ARCHITECT:

ANDREW BERMAN ARCHITECT NEW YORK, NY 10007 P 212 226 5998

MEP ENGINEER

WMA CONSULTING ENGINEERS