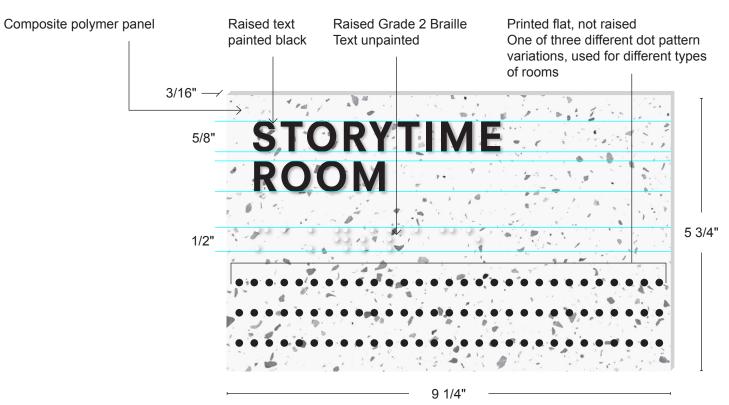

QTY MOUNTED ON GLASS W/ ADHESIVE BACKERS: 16

QTY MOUNTED ON WALLS: 10

TYPICAL ONLY

ADA ROOM ID PLAQUE SIGN TYPE 1.2

3/16"-thick composite polymer panel using Icestone Durat 021 or similar: https://icestoneusa.com/products/durat/

Alternative material choice would be standard polymer panel painted white

SPREADSHEET TAB: LOCATIONS/SPACES ROWS 2–83

TOTAL QTY: 75

QTY MOUNTED ON GLASS W/ ADHESIVE BACKERS: 36

QTY MOUNTED ON WALLS: 39

TYPICAL ONLY