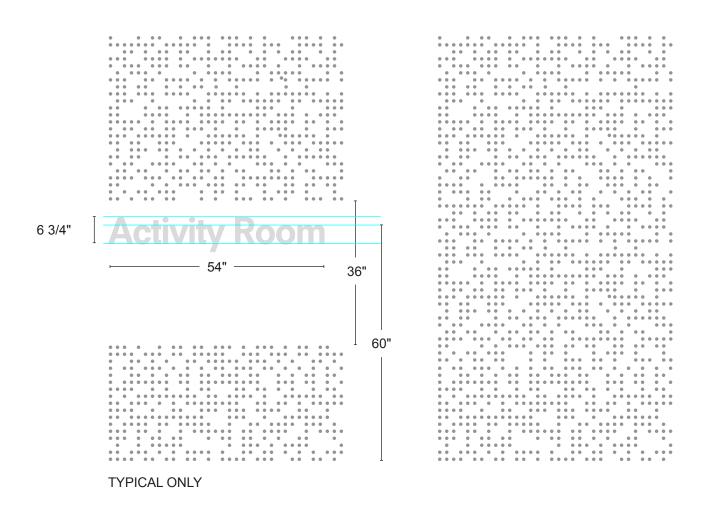

Cap height: 6 3/4"

Self-adhesive CAD vinyl in white Mounted directly to painted sheetrock or stained plywood

SPREADSHEET TAB: LOCATIONS/SPACES ROWS 134–135, 146–147

**TOTAL QTY: 3** 

' \_\_\_\_\_

Computers

TYPICAL ONLY
Widths range from 18" to 50"

COVERAGE WITH ROOM NAME

100% COVERAGE

Cap height: 6 3/4"

Printed graphics (assume 20% double hit of white ink to achieve frosted appearance) on Lintec optically clear film