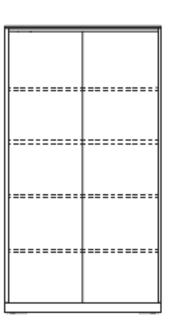

| Кеу            | M-11                               |
|----------------|------------------------------------|
| Furniture Type | Wire shelving unit for Acquisition |
| Location       | Access Office                      |
| Manufacturer   | Nexel                              |
| Model          | 4 Shelf Wire Shelving Unit         |
| Description    | Adj. shelves                       |
| Finish/Color   | Chrome                             |
| Dimension      | 6'-0"w x 2'-6"d x 6'-2"h           |
| Notes          |                                    |