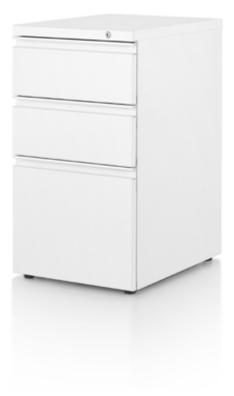

Category 1 Fabric

B-Style Shelf

Support Pedestal Filing Cabinet

B-Style Flipper Door Overhead Cabinet

| Key            | S-5 to S-13, S-16                                                                     |
|----------------|---------------------------------------------------------------------------------------|
| Furniture Type | Cubicles                                                                              |
| Location       | LETS, CME, Youth, Admin                                                               |
| Manufacturer   | Herman Miller                                                                         |
| Model          | Canvas Office Landscape Wall                                                          |
| Description    | Laminate white 91, Legs: white 91, Metal paint finish: white 91.Tackboard: Category 1 |
| Finish/Color   |                                                                                       |
| Dimension      | See Schedule, Plan and Elevations for details.                                        |
| Notes          |                                                                                       |

Category 1 Fabric

Support Pedestal Filing Cabinet

-

B-Style Flipper Door Overhead Cabinet

B-Style Shelf

| Кеу            | S-15                                                             |
|----------------|------------------------------------------------------------------|
| Furniture Type | Reception Desk                                                   |
| Location       | Admin                                                            |
| Manufacturer   | Herman Miller                                                    |
| Model          | Canvas Office Landscape Private Office                           |
| Description    |                                                                  |
| Finish/Color   | Laminate white 91, Legs: white 91, Metal paint finish: white 91. |
| Dimension      | See Schedule, Plan and Elevations for details.                   |
| Notes          |                                                                  |