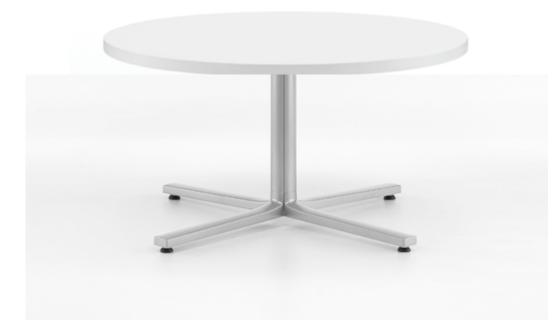

Logic power grommet

Umbilical riser

| Кеу            | T-7                                          |
|----------------|----------------------------------------------|
| Furniture Type | Occasional table. 30"ø                       |
| Location       | Cafe                                         |
| Manufacturer   | Herman Miller                                |
| Model          | Everywhere Occasional Table                  |
| Description    | Laminate White 91. Legs: Metallic Silver MS. |
| Finish/Color   | 24"ø x 16"h                                  |
| Dimension      |                                              |
| Notes          |                                              |

Metallic Silver MS

| Кеу            | T-8                                          |
|----------------|----------------------------------------------|
| Furniture Type | Occasional table, square                     |
| Location       |                                              |
| Manufacturer   | Herman Miller                                |
| Model          | Everywhere Occasional Table                  |
| Description    | Laminate White 91. Legs: Metallic Silver MS. |
| Finish/Color   | 24"x 24"x 15"h                               |
| Dimension      |                                              |
| Notes          |                                              |