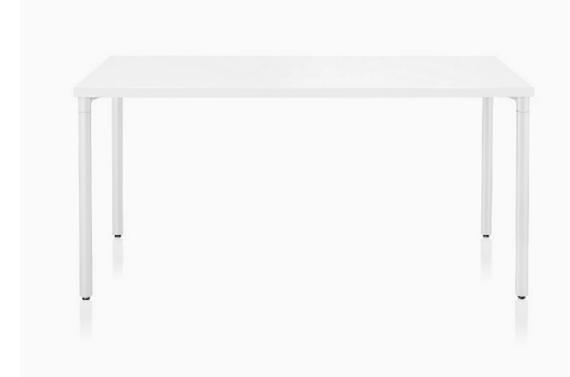

## TABLES

| Key            | T-1, T-2, T-9, T-15, T-16                               |
|----------------|---------------------------------------------------------|
| Furniture Type | Work Table                                              |
| Location       | Throughout                                              |
| Manufacturer   | Herman Miller                                           |
| Model          | Everywhere Occasional Table                             |
| Description    |                                                         |
| Finish/Color   | Top and edge: laminate white 91, Legs: white 91         |
| Dimension      | See Schedule.                                           |
| Notes          | Provide cutout and grommet where indicated in Schedule. |