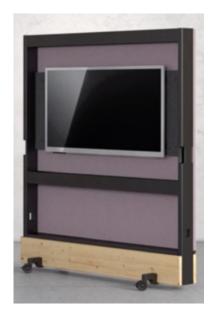

| Key            | M-10B                                                         |
|----------------|---------------------------------------------------------------|
| Furniture Type | Mobile whiteboard, for TV                                     |
| Location       | Admin Office                                                  |
| Manufacturer   | Vitra                                                         |
| Model          | Dancing Wall                                                  |
| Description    | (4) whiteboard panels                                         |
| Finish/Color   | Wood: Spruce, Frame: Black, Fabric: Plano 87 Nero/Cream white |
| Dimension      | 65"w x 19"d x 77 1/2"h                                        |
| Notes          | provide TV mount, cable tray and power outlets.               |
|                | Fits maximum 65" diagonal TV screen.                          |