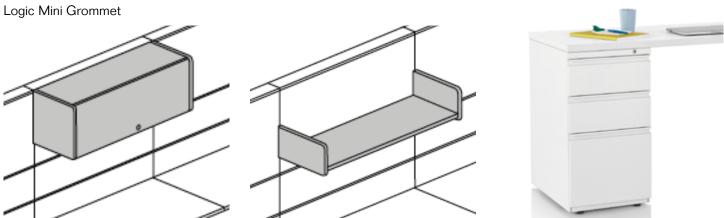

|
| Location       | LETS, CME, Youth, Admin                                                               |
| Manufacturer   | Herman Miller                                                                         |
| Model          | Canvas Office Landscape Wall                                                          |
| Description    | Laminate white 91, Legs: white 91, Metal paint finish: white 91.Tackboard: Category 1 |
| Finish/Color   |                                                                                       |
| Dimension      | See Schedule, Plan and Elevations for details.                                        |
| Notes          |                                                                                       |







Category 1 Fabric



Support Pedestal Filing Cabinet

-



B-Style Flipper Door Overhead Cabinet



B-Style Shelf

| Кеу            | S-15                                                             |
|----------------|------------------------------------------------------------------|
| Furniture Type | Reception Desk                                                   |
| Location       | Admin                                                            |
| Manufacturer   | Herman Miller                                                    |
| Model          | Canvas Office Landscape Private Office                           |
| Description    |                                                                  |
| Finish/Color   | Laminate white 91, Legs: white 91, Metal paint finish: white 91. |
| Dimension