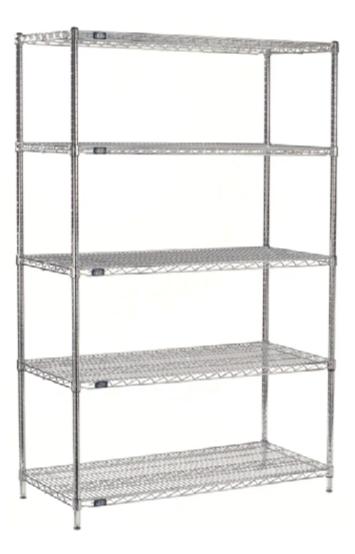

| Кеу            | M-12A, M-12B, M-12C                        |  |
|----------------|--------------------------------------------|--|
| Furniture Type | Wire shelving unit                         |  |
| Location       | IT Office Storage                          |  |
| Manufacturer   | Nexel                                      |  |
| Model          | 5 Shelf Wire Shelving Unit                 |  |
| Description    | Adj. shelves                               |  |
| Finish/Color   | Chrome                                     |  |
| Dimension      | 2'-0"d x 6'-2"h. See Schedule for lengths. |  |
|                |                                            |  |