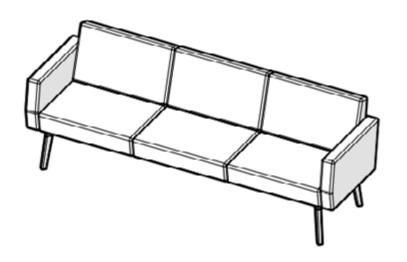

Maharam Lariat, Auburn

| Key            | C-6                                                                |
|----------------|--------------------------------------------------------------------|
| Furniture Type | 3 seater sofa                                                      |
| Location       |                                                                    |
| Manufacturer   | Dauphin                                                            |
| Model          | Reefs 3 seater sofa                                                |
| Description    | Upholstered seat and backrest                                      |
| Finish/Color   | Upholstery: Maharam Lariat, Auburn (Color TBD). Legs: Natural Oak. |
| Dimension      | 92" w x 26" d x 32.5"h, 17.5"h seat                                |
| Notes          |                                                                    |

Maharam Lariat, Auburn

| Key            | C-7                                                                    |
|----------------|------------------------------------------------------------------------|
| Furniture Type | Lounge chair                                                           |
| Location       | 358 Break room                                                         |
| Manufacturer   | Allermuir                                                              |
| Model          | Open Lounge Chair with headrest                                        |
| Description    | Swivel base                                                            |
| Finish/Color   | Upholstery: Ultrafabrics Promessa Bronze TBC. Base: Polished Aluminum. |
| Dimension      | 30.75" w x 34"d x 41.5"h                                               |
| Notes          |                                                                        |