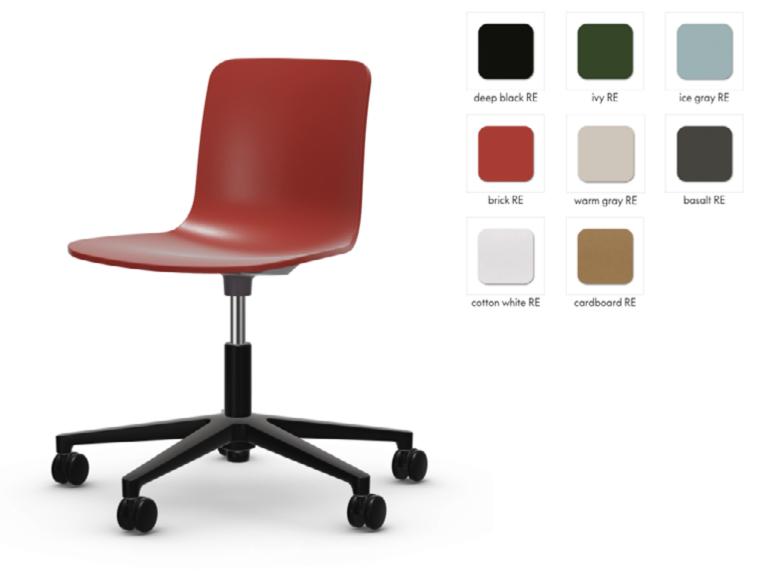

| Key            | C-2                                                           |
|----------------|---------------------------------------------------------------|
| Furniture Type | Chair with casters                                            |
| Location       | Admin Office, Lounge                                          |
| Manufacturer   | Vitra                                                         |
| Model          | Hal Re Studio, adjustable height swivel base with casters     |
| Description    | Plastic Shell, 5 casters                                      |
| Finish/Color   | Seat: Standard color TBD, Base: standard basic dark           |
| Dimension      | 18 1/2"w x 19 1/4"d x 29 1/4"-33 3/4"h, 14 3/4"-19 1/4"h seat |
| Notes          |                                                               |