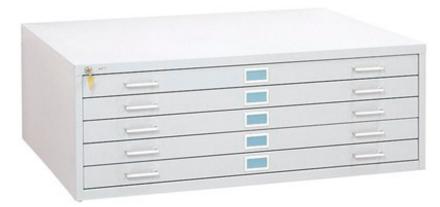

| Кеу            | M-14                                      |
|----------------|-------------------------------------------|
| Furniture Type | Flat File                                 |
| Location       | Archive                                   |
| Manufacturer   | Safco                                     |
| Model          | 5-Drawer steel flat file with closed base |
| Description    |                                           |
| Finish/Color   | White                                     |
| Dimension      | 53.5"w x 41.5"d x 22.5"h                  |
| Notes          |                                           |

### 6" Closed Base

| Key            | M-15                                                          |
|----------------|---------------------------------------------------------------|
| Furniture Type | Keyboard Tray                                                 |
| Location       | Throughout. See Plan for locations                            |
| Manufacturer   | HAT Collective                                                |
| Model          | KT-27                                                         |
| Description    | Mouse pad can be repositioned to the left or right hand side. |
| Finish/Color   | Black                                                         |
| Dimension      | Keyboard Tray Size: 27 " x 10", Track Length: 11"             |
| Notes          | Tilt Adjustment: +10/-10 degrees, Swivel: 360 degree          |