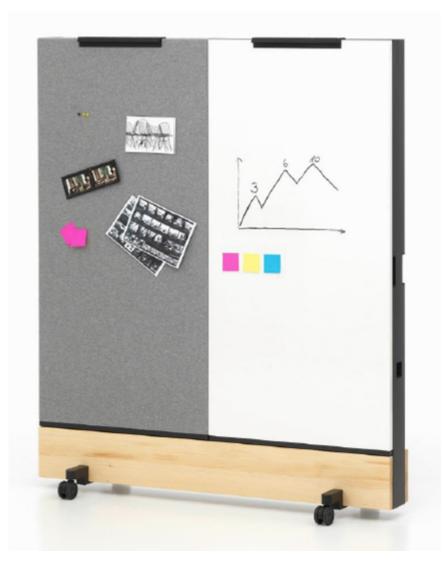

| Key            | M-10B                                                         |
|----------------|---------------------------------------------------------------|
| Furniture Type | Mobile whiteboard, for TV                                     |
| Location       | Admin Office                                                  |
| Manufacturer   | Vitra                                                         |
| Model          | Dancing Wall                                                  |
| Description    | (4) whiteboard panels                                         |
| Finish/Color   | Wood: Spruce, Frame: Black, Fabric: Plano 87 Nero/Cream white |
| Dimension      | 65"w x 19"d x 77 1/2"h                                        |
| Notes          | provide TV mount, cable tray and power outlets.               |
|                | Fits maximum 65" diagonal TV screen.                          |