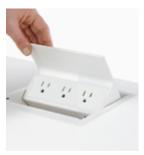

## TABLES

| Key            | T-1, T-2, T-9, T-15, T-16                               |
|----------------|---------------------------------------------------------|
| Furniture Type | Work Table                                              |
| Location       | Throughout                                              |
| Manufacturer   | Herman Miller                                           |
| Model          | Everywhere Occasional Table                             |
| Description    |                                                         |
| Finish/Color   | Top and edge: laminate white 91, Legs: white 91         |
| Dimension      | See Schedule.                                           |
| Notes          | Provide cutout and grommet where indicated in Schedule. |