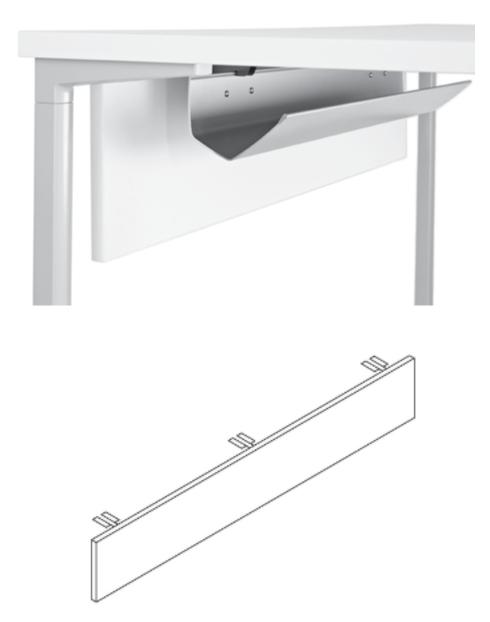

| Кеу            | M-9A, M-9B, A-9C                                |
|----------------|-------------------------------------------------|
| Furniture Type | Modesty Panel                                   |
| Location       | Throughout                                      |
| Manufacturer   | Herman Miller                                   |
| Model          | Everywhere Laminate Modesty Panel               |
| Description    | No cable trough                                 |
| Finish/Color   | white 91                                        |
| Dimension      | 3/4" thick x 10 1/4"h. See Schedule for length. |
| Notes          |                                                 |