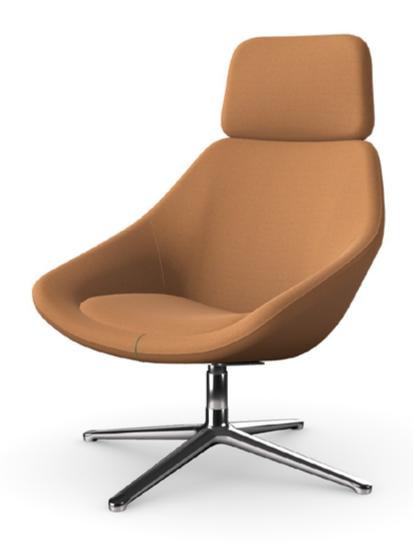

Maharam Lariat, Auburn

| Key            | C-7                                                                    |
|----------------|------------------------------------------------------------------------|
| Furniture Type | Lounge chair                                                           |
| Location       | 358 Break room                                                         |
| Manufacturer   | Allermuir                                                              |
| Model          | Open Lounge Chair with headrest                                        |
| Description    | Swivel base                                                            |
| Finish/Color   | Upholstery: Ultrafabrics Promessa Bronze TBC. Base: Polished Aluminum. |
| Dimension      | 30.75" w x 34"d x 41.5"h                                               |
| Notes          |                                                                        |

Ultrafabrics Promess Bronze

| Кеу            | C-8                            |
|----------------|--------------------------------|
| Furniture Type | Exterior chair, steel          |
| Location       | Terrace                        |
| Manufacturer   | Fermob                         |
| Model          | Luxembourg side chair in steel |
| Description    | armless, stacks 10             |
| Finish/Color   | Standard Color TBD             |
| Dimension      | 49cm w x 57cm d x 49cm h seat  |
| Notes          |                                |