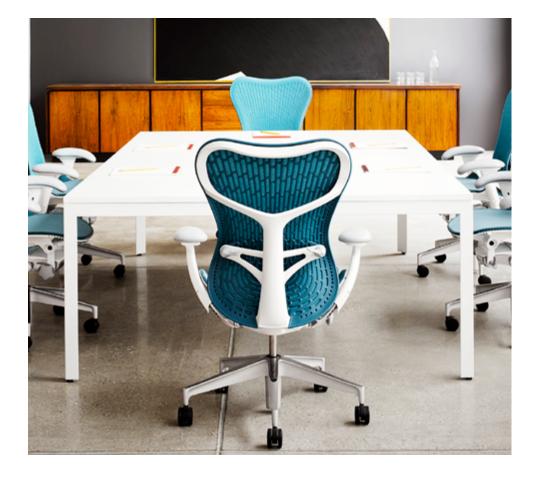

# **STAFF WORK DESK**

| Key            | S-1, S-2, S-3, S-4, S-14, S-17, S-18, S-19                                            |
|----------------|---------------------------------------------------------------------------------------|
| Furniture Type | Private Office                                                                        |
| Location       | Private Offices                                                                       |
| Manufacturer   | Herman Miller                                                                         |
| Model          | Canvas Office Landscape Private Office                                                |
| Description    |                                                                                       |
| Finish/Color   | Laminate white 91, Legs: white 91, Metal paint finish: white 91.Tackboard: Category 1 |
| Dimension      |                                                                                       |
| Notes          | See Schedule. Plan and Elevations for details                                         |