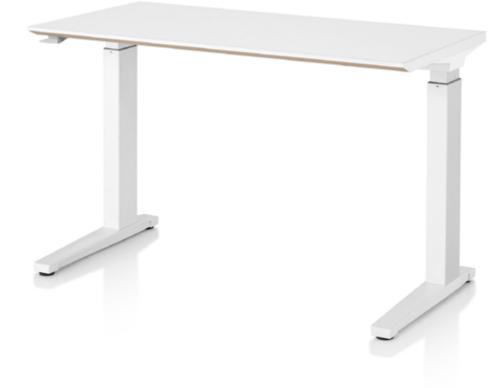

| Кеу            | T-12                                            |
|----------------|-------------------------------------------------|
| Furniture Type | Adjustable Height Table                         |
| Location       | IT Offices                                      |
| Manufacturer   | Herman Miller                                   |
| Model          | Renew rectangular table with C-foot             |
| Description    |                                                 |
| Finish/Color   | Top and edge: laminate white 91, Legs: white 91 |
| Dimension      | 30" x 84" x 27-46"h                             |
| Notes          | Provide Logic Mini clamp and cable management.  |

Logic Mini Grommet

| Кеу            | T-13                                            |
|----------------|-------------------------------------------------|
| Furniture Type | Adjustable Height Table, with modesty panel     |
| Location       | 375 Office                                      |
| Manufacturer   | Herman Miller                                   |
| Model          | Renew rectangular table with C-foot             |
| Description    |                                                 |
| Finish/Color   | Top and edge: laminate white 91, Legs: white 91 |
| Dimension      | 30" x 72" x 27-46"                              |
| Notes          | Provide Logic Mini clamp and cable management.  |