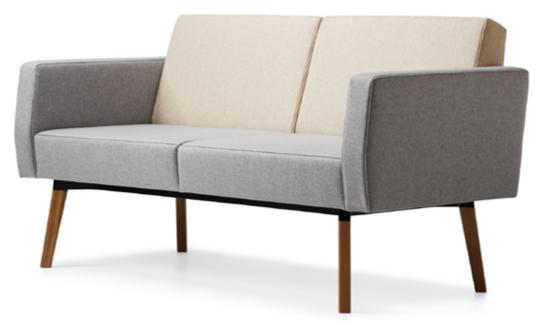

Ultrafabrics Promess Camel

| Key            | C-5                                                                |
|----------------|--------------------------------------------------------------------|
| Furniture Type | 2 seater sofa                                                      |
| Location       |                                                                    |
| Manufacturer   | Dauphin                                                            |
| Model          | Reefs 2 seater sofa                                                |
| Description    | Upholstered seat and backrest                                      |
| Finish/Color   | Upholstery: Maharam Lariat, Auburn (Color TBD). Legs: Natural Oak. |
| Dimension      | 64" w x 26" d x 32.5"h, 17.5"h seat                                |
| Notes          |                                                                    |
|                |                                                                    |