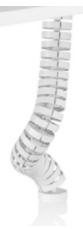

| Key            | T-5, T-10                                                                         |  |
|----------------|-----------------------------------------------------------------------------------|--|
| Furniture Type | Meeting table                                                                     |  |
| Location       | 348 Meeting, Admin Office                                                         |  |
| Manufacturer   | Herman Miller                                                                     |  |
| Model          | Layout Studio Project Table                                                       |  |
| Description    |                                                                                   |  |
| Finish/Color   | Top and edge: laminate white 91, Legs: white 91                                   |  |
| Dimension      | See Schedule                                                                      |  |
| Notes          | Provide Logic grommets with 3 simplex receptacles with plug cord, wire trays, and |  |
|                | Umbilical Risers.                                                                 |  |

#### Logic power grommet

Umbilical riser

| Key            | T-6                                                                                  |
|----------------|--------------------------------------------------------------------------------------|
| Furniture Type | Meeting Table                                                                        |
| Location       | 302 Office                                                                           |
| Manufacturer   | Herman Miller                                                                        |
| Model          | Exclave Guitar Plck Table                                                            |
| Description    |                                                                                      |
| Finish/Color   | Laminate White 91. Legs: white.                                                      |
| Dimension      | 5'-0" x 4'-11" x 29"h                                                                |
| Notes          | Provide Logic grommets with simplex receptacles with plug cord, and Umbilical Riser. |