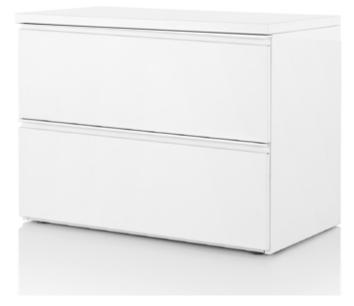

## **MISCELLANEOUS**

| Key            | M-1                           |
|----------------|-------------------------------|
| Furniture Type | Lateral File Cabinet          |
| Location       | Throughout                    |
| Manufacturer   | Herman Miller                 |
| Model          | Tu Metal Lateral File Cabinet |
| Description    |                               |
| Finish/Color   | White 91                      |
| Dimension      | 3'-0"w x 19 3/8"d x 27 1/4"h  |
| Notes          |                               |