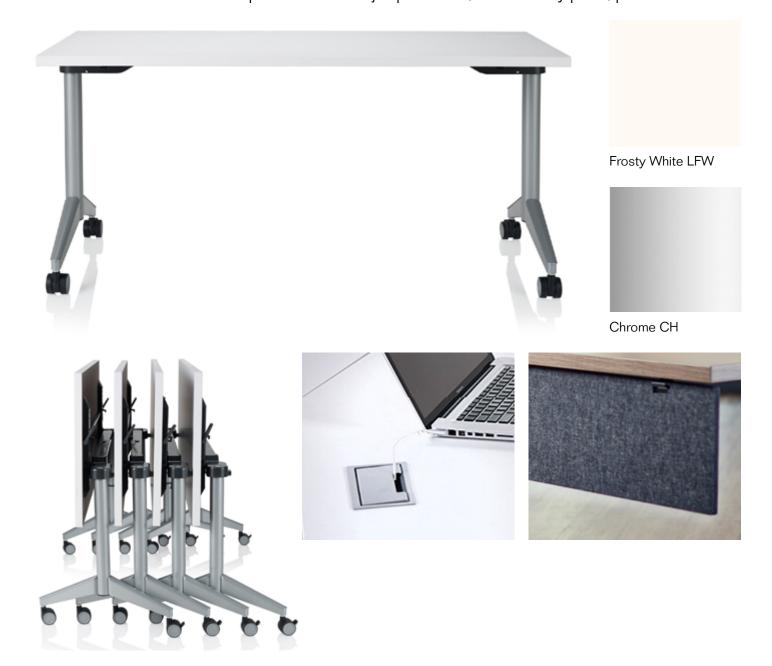

| Key            | T-3, T-4                                                                        |
|----------------|---------------------------------------------------------------------------------|
| Furniture Type | Fliptop table, powered                                                          |
| Location       | Conference Room                                                                 |
| Manufacturer   | KI                                                                              |
| Model          | Pirouette Nesting Rectangular Training table with Activ8                        |
| Description    | Nesting fliptop table on casters with brake                                     |
| Finish/Color   | Top and edge: laminate Frosty white LFW, Legs: chrome CH                        |
| Dimension      | T-3: 60"w x 30"d x 29"h, T-4: 72"w x 30"d x 29"h                                |
| Notes          | Provide Activ8 power infeed and jumper cables, and modesty panel, per Schedule. |