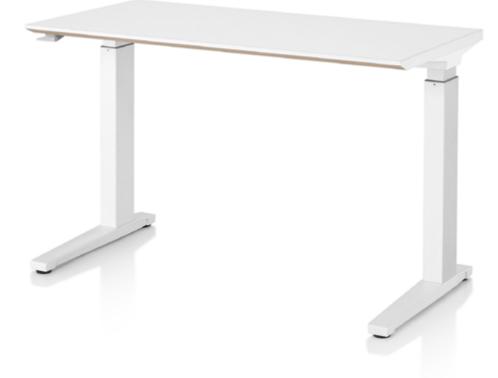

| Кеу            | T-12                                            |
|----------------|-------------------------------------------------|
| Furniture Type | Adjustable Height Table                         |
| Location       | IT Offices                                      |
| Manufacturer   | Herman Miller                                   |
| Model          | Renew rectangular table with C-foot             |
| Description    |                                                 |
| Finish/Color   | Top and edge: laminate white 91, Legs: white 91 |
| Dimension      | 30" x 84" x 27-46"h                             |
| Notes          | Provide Logic Mini clamp and cable management.  |

Logic Mini Grommet

| Кеу            | T-13                                            |
|----------------|-------------------------------------------------|
| Furniture Type | Adjustable Height Table, with modesty panel     |
| Location       | 375 Office                                      |
| Manufacturer   | Herman Miller                                   |
| Model          | Renew rectangular table with C-foot             |
| Description    |                                                 |
| Finish/Color   | Top and edge: laminate white 91, Legs: white 91 |
| Dimension      | 30" x 72" x 27-46"                              |
| Notes          | Provide Logic Mini clamp and cable management.  |