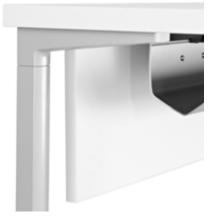

| Кеу            | T-12                                            |
|----------------|-------------------------------------------------|
| Furniture Type | Adjustable Height Table                         |
| Location       | IT Offices                                      |
| Manufacturer   | Herman Miller                                   |
| Model          | Renew rectangular table with C-foot             |
| Description    |                                                 |
| Finish/Color   | Top and edge: laminate white 91, Legs: white 91 |
| Dimension      | 30" x 84" x 27-46"h                             |
| Notes          | Provide Logic Mini clamp and cable management.  |

Logic Mini Grommet

| Кеу            | T-13                                            |
|----------------|-------------------------------------------------|
| Furniture Type | Adjustable Height Table, with modesty panel     |
| Location       | 375 Office                                      |
| Manufacturer   | Herman Miller                                   |
| Model          | Renew rectangular table with C-foot             |
| Description    |                                                 |
| Finish/Color   | Top and edge: laminate white 91, Legs: white 91 |
| Dimension      | 30" x 72" x 27-46"                              |
| Notes          | Provide Logic Mini clamp and cable management.  |