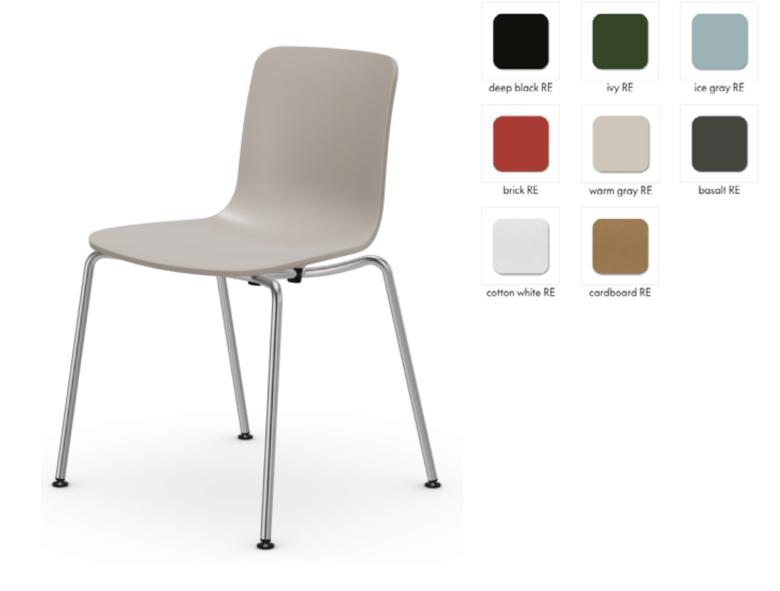

## **CHAIRS**

| Key            | C-1                                                                               |  |
|----------------|-----------------------------------------------------------------------------------|--|
| Furniture Type | Side chair with metal legs                                                        |  |
| Location       | Throughout                                                                        |  |
| Manufacturer   | Vitra                                                                             |  |
| Model          | Hal Re Tube Stackable chair                                                       |  |
| Description    | Metal legs, Plastic Shell                                                         |  |
| Finish/Color   | Seat: Standard color TBD, Legs: standard chrome, Glides for carpet: 30 basic dark |  |
| Dimension      | 21 1/4"w x 19 1/4"d x 31"h, 17"h seat                                             |  |
| Notes          | Stacks 6.                                                                         |  |