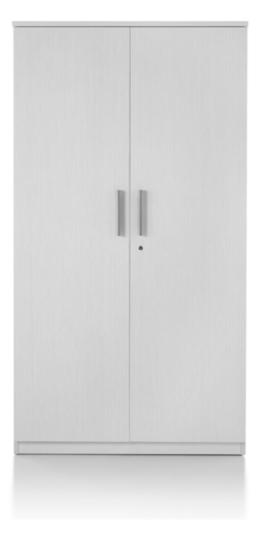

| Кеу            | M-3                                                 |
|----------------|-----------------------------------------------------|
| Furniture Type | Tall cabinet, 3'-6"w                                |
| Location       | LETS Office                                         |
| Manufacturer   | Herman Miller                                       |
| Model          | Tu Wood Laminate Storage wth doors                  |
| Description    | (3) adj. sheves included, lockable door, flush pull |
| Finish/Color   | white 91                                            |
| Dimension      | 3'-6"w x 2'-0"d x 5'-0"h                            |
| Notes          |                                                     |

Laminate White 91

| Кеу            | M-4                                                 |
|----------------|-----------------------------------------------------|
| Furniture Type | Tall cabinet, 2'-0"w                                |
| Location       | Film/ Edit                                          |
| Manufacturer   | Herman Miller                                       |
| Model          | Tu Wood Laminate Storage wth doors                  |
| Description    | (3) adj. sheves included, lockable door, flush pull |
| Finish/Color   | white 91                                            |
| Dimension      | 2'-0"w x 2'-0"d x 5'-0"h                            |
| Notes          |                                                     |