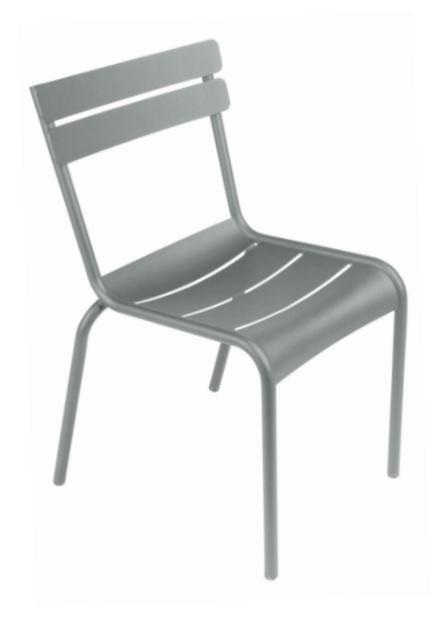

## **CHAIRS**

| Key            | C-1                                                                               |  |
|----------------|-----------------------------------------------------------------------------------|--|
| Furniture Type | Side chair with metal legs                                                        |  |
| Location       | Throughout                                                                        |  |
| Manufacturer   | Vitra                                                                             |  |
| Model          | Hal Re Tube Stackable chair                                                       |  |
| Description    | Metal legs, Plastic Shell                                                         |  |
| Finish/Color   | Seat: Standard color TBD, Legs: standard chrome, Glides for carpet: 30 basic dark |  |
| Dimension      | 21 1/4"w x 19 1/4"d x 31"h, 17"h seat                                             |  |
| Notes          | Stacks 6.                                                                         |  |