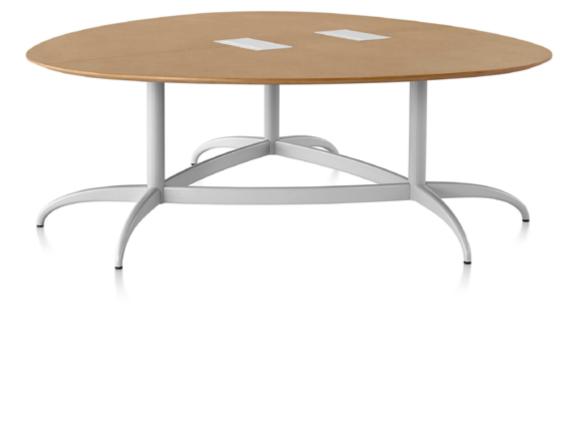

| Key            | T-5, T-10                                                                         |  |
|----------------|-----------------------------------------------------------------------------------|--|
| Furniture Type | Meeting table                                                                     |  |
| Location       | 348 Meeting, Admin Office                                                         |  |
| Manufacturer   | Herman Miller                                                                     |  |
| Model          | Layout Studio Project Table                                                       |  |
| Description    |                                                                                   |  |
| Finish/Color   | Top and edge: laminate white 91, Legs: white 91                                   |  |
| Dimension      | See Schedule                                                                      |  |
| Notes          | Provide Logic grommets with 3 simplex receptacles with plug cord, wire trays, and |  |
|                | Umbilical Risers.                                                                 |  |