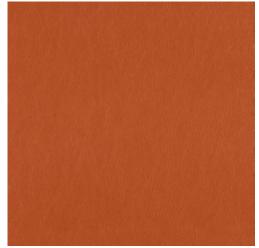

Ultrafabrics Promess Camel

| Key            | C-5                                                                |
|----------------|--------------------------------------------------------------------|
| Furniture Type | 2 seater sofa                                                      |
| Location       |                                                                    |
| Manufacturer   | Dauphin                                                            |
| Model          | Reefs 2 seater sofa                                                |
| Description    | Upholstered seat and backrest                                      |
| Finish/Color   | Upholstery: Maharam Lariat, Auburn (Color TBD). Legs: Natural Oak. |
| Dimension      | 64" w x 26" d x 32.5"h, 17.5"h seat                                |
| Notes          |                                                                    |
|                |                                                                    |

Maharam Lariat, Auburn

| Key            | C-6                                                                |
|----------------|--------------------------------------------------------------------|
| Furniture Type | 3 seater sofa                                                      |
| Location       |                                                                    |
| Manufacturer   | Dauphin                                                            |
| Model          | Reefs 3 seater sofa                                                |
| Description    | Upholstered seat and backrest                                      |
| Finish/Color   | Upholstery: Maharam Lariat, Auburn (Color TBD). Legs: Natural Oak. |
| Dimension      | 92" w x 26" d x 32.5"h, 17.5"h seat                                |
| Notes          |                                                                    |