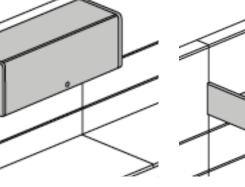

| LETS, CME, Youth, Admin                                                               |
| Manufacturer   | Herman Miller                                                                         |
| Model          | Canvas Office Landscape Wall                                                          |
| Description    | Laminate white 91, Legs: white 91, Metal paint finish: white 91.Tackboard: Category 1 |
| Finish/Color   |                                                                                       |
| Dimension      | See Schedule, Plan and Elevations for details.                                        |
| Notes          |                                                                                       |







Category 1 Fabric



Support Pedestal Filing Cabinet

-



B-Style Flipper Door Overhead Cabinet



B-Style Shelf

| Кеу            | S-15                                                             |
|----------------|------------------------------------------------------------------|
| Furniture Type | Reception Desk                                                   |
| Location       | Admin                                                            |
| Manufacturer   | Herman Miller                                                    |
| Model          | Canvas Office Landscape Private Office                           |
| Description    |                                                                  |
| Finish/Color   | Laminate white 91, Legs: white 91, Metal paint finish: white 91. |
| Dimension      | See Schedule, Plan and Elevations f