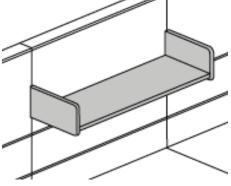

|
| Manufacturer   | Herman Miller                                                                         |
| Model          | Canvas Office Landscape Wall                                                          |
| Description    | Laminate white 91, Legs: white 91, Metal paint finish: white 91.Tackboard: Category 1 |
| Finish/Color   |                                                                                       |
| Dimension      | See Schedule, Plan and Elevations for details.                                        |
| Notes          |                                                                                       |







Category 1 Fabric



Support Pedestal Filing Cabinet

-



B-Style Flipper Door Overhead Cabinet



B-Style Shelf

| Кеу            | S-15                                                             |
|----------------|------------------------------------------------------------------|
| Furniture Type | Reception Desk                                                   |
| Location       | Admin                                                            |
| Manufacturer   | Herman Miller                                                    |
| Model          | Canvas Office Landscape Private Office                           |
| Description    |                                                                  |
| Finish/Color   | Laminate white 91, Legs: white 91, Metal paint finish: white 91. |
| Dimension      | See Schedule, Plan and Elevations for details.                   |
| Notes