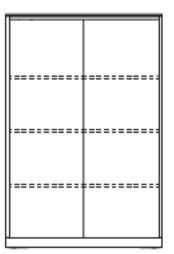

| Кеу            | M-3                                                 |
|----------------|-----------------------------------------------------|
| Furniture Type | Tall cabinet, 3'-6"w                                |
| Location       | LETS Office                                         |
| Manufacturer   | Herman Miller                                       |
| Model          | Tu Wood Laminate Storage wth doors                  |
| Description    | (3) adj. sheves included, lockable door, flush pull |
| Finish/Color   | white 91                                            |
| Dimension      | 3'-6"w x 2'-0"d x 5'-0"h                            |
| Notes          |                                                     |

Laminate White 91

| Кеу            | M-4                                                 |
|----------------|-----------------------------------------------------|
| Furniture Type | Tall cabinet, 2'-0"w                                |
| Location       | Film/ Edit                                          |
| Manufacturer   | Herman Miller                                       |
| Model          | Tu Wood Laminate Storage wth doors                  |
| Description    | (3) adj. sheves included, lockable door, flush pull |
| Finish/Color   | white 91                                            |
| Dimension      | 2'-0"w x 2'-0"d x 5'-0"h                            |
| Notes          |                                                     |

Laminate White 91

| Кеу            | M-6                                                 |
|----------------|-----------------------------------------------------|
| Furniture Type | Tall cabinet, 2'-6"w                                |
| Location       | CME Office                                          |
| Manufacturer   | Herman Miller                                       |
| Model          | Tu Wood Laminate Storage wth doors                  |
| Description    | (3) adj. sheves included, lockable door, flush pull |
| Finish/Color   | white 91                                            |
| Dimension      | 2'-6"w x 1'-4"d x 6'-0"h                            |
| Notes          |                                                     |