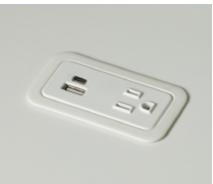

#### Logic power grommet

Umbilical riser

| Key            | T-6                                                                                  |
|----------------|--------------------------------------------------------------------------------------|
| Furniture Type | Meeting Table                                                                        |
| Location       | 302 Office                                                                           |
| Manufacturer   | Herman Miller                                                                        |
| Model          | Exclave Guitar Plck Table                                                            |
| Description    |                                                                                      |
| Finish/Color   | Laminate White 91. Legs: white.                                                      |
| Dimension      | 5'-0" x 4'-11" x 29"h                                                                |
| Notes          | Provide Logic grommets with simplex receptacles with plug cord, and Umbilical Riser. |

Logic power grommet

Umbilical riser

| Кеу            | T-7                                          |
|----------------|----------------------------------------------|
| Furniture Type | Occasional table. 30"ø                       |
| Location       | Cafe                                         |
| Manufacturer   | Herman Miller                                |
| Model          | Everywhere Occasional Table                  |
| Description    | Laminate White 91. Legs: Metallic Silver MS. |
| Finish/Color   | 24"ø x 16"h                                  |
| Dimension      |                                              |
| Notes          |                                              |