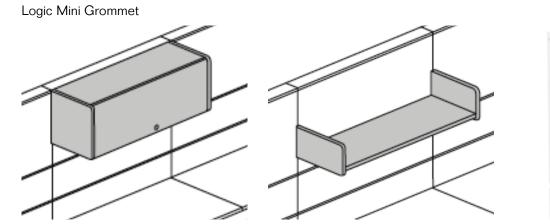

Logic Mini Grommet

Support Pedestal Filing Cabinet

Andrew Berman Architect

| Кеу            | T-12                                            |
|----------------|-------------------------------------------------|
| Furniture Type | Adjustable Height Table                         |
| Location       | IT Offices                                      |
| Manufacturer   | Herman Miller                                   |
| Model          | Renew rectangular table with C-foot             |
| Description    |                                                 |
| Finish/Color   | Top and edge: laminate white 91, Legs: white 91 |
| Dimension      | 30" x 84" x 27-46"h                             |
| Notes          | Provide Logic Mini clamp and cable management.  |

Logic Mini Grommet

| Кеу            | T-13                                            |
|----------------|-------------------------------------------------|
| Furniture Type | Adjustable Height Table, with modesty panel     |
| Location       | 375 Office                                      |
| Manufacturer   | Herman Miller                                   |
| Model          | Renew rectangular table with C-foot             |
| Description    |                                                 |
| Finish/Color   | Top and edge: laminate white 91, Legs: white 91 |
| Dimension      | 30" x 72" x 27-46"                              |
| Notes          | Provide Logic Mini clamp and cable management.  |