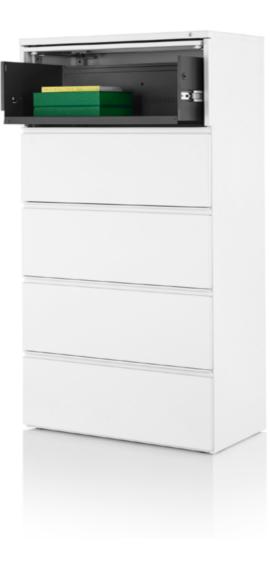

Laminate White 91

| Кеу            | M-5                                       |
|----------------|-------------------------------------------|
| Furniture Type | Tall filing cabinet                       |
| Location       | Archive                                   |
| Manufacturer   | Herman Miller                             |
| Model          | Tu Metal W-Pull Freestanding Lateral File |
| Description    | 4 drawers and 1 flipper door              |
| Finish/Color   | white 91                                  |
| Dimension      | 2'-6"w x 19 3/8"d x 5'-5"h                |
| Notes          | Provide counterweight.                    |

Laminate White 91

| Кеу            | M-6                                                 |
|----------------|-----------------------------------------------------|
| Furniture Type | Tall cabinet, 2'-6"w                                |
| Location       | CME Office                                          |
| Manufacturer   | Herman Miller                                       |
| Model          | Tu Wood Laminate Storage wth doors                  |
| Description    | (3) adj. sheves included, lockable door, flush pull |
| Finish/Color   | white 91                                            |
| Dimension      | 2'-6"w x 1'-4"d x 6'-0"h                            |
| Notes          |                                                     |