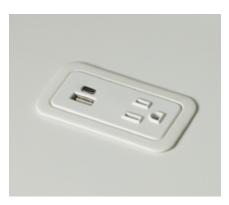

## TABLES

| Key            | T-1, T-2, T-9, T-15, T-16                               |
|----------------|---------------------------------------------------------|
| Furniture Type | Work Table                                              |
| Location       | Throughout                                              |
| Manufacturer   | Herman Miller                                           |
| Model          | Everywhere Occasional Table                             |
| Description    |                                                         |
| Finish/Color   | Top and edge: laminate white 91, Legs: white 91         |
| Dimension      | See Schedule.                                           |
| Notes          | Provide cutout and grommet where indicated in Schedule. |