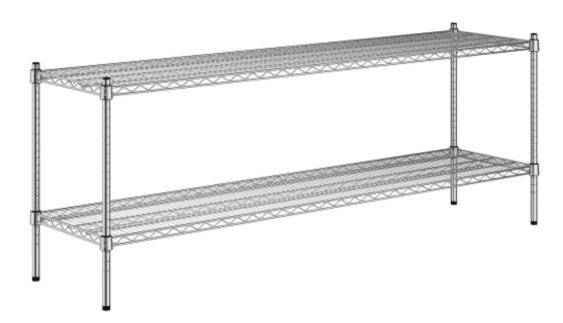

Notes

| Кеу            | M-13                                       |  |
|----------------|--------------------------------------------|--|
| Furniture Type | Wire shelving unit under Acquisition table |  |
| Location       | Access Office                              |  |
| Manufacturer   | Regency                                    |  |
| Model          | 2 Shelf Wire Shelving Unit                 |  |
| Description    | Adj. shelves                               |  |
| Finish/Color   | Chrome                                     |  |
| Dimension      | 6'-0"w x 18"d x 27"h                       |  |
| Notes          | Install top shelf at mid-height of post.   |  |