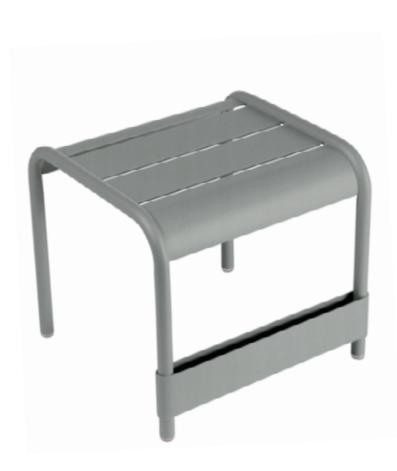

| Кеу            | C-9                        |
|----------------|----------------------------|
| Furniture Type | Stool                      |
| Location       | Women's Bathroom           |
| Manufacturer   | Fermob                     |
| Model          | Luxembourg Small Low Table |
| Description    |                            |
| Finish/Color   | Standard Color TBD         |
| Dimension      | 16.5"w x 17"d x 16"h       |
| Notes          |                            |

| Key            | C-10               |
|----------------|--------------------|
| Furniture Type | Bench              |
| Location       | Women's Bathroom   |
| Manufacturer   | Fermob             |
| Model          | Luxembourg Bench   |
| Description    | Standard Color TBD |
| Finish/Color   |                    |
| Dimension      | 57"w x 17"d x 19"h |
| Notes          |                    |