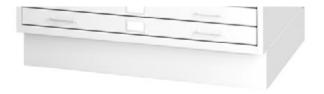

| Кеу            | M-14                                      |
|----------------|-------------------------------------------|
| Furniture Type | Flat File                                 |
| Location       | Archive                                   |
| Manufacturer   | Safco                                     |
| Model          | 5-Drawer steel flat file with closed base |
| Description    |                                           |
| Finish/Color   | White                                     |
| Dimension      | 53.5"w x 41.5"d x 22.5"h                  |
| Notes          |                                           |

### 6" Closed Base

| Key            | M-15                                                          |
|----------------|---------------------------------------------------------------|
| Furniture Type | Keyboard Tray                                                 |
| Location       | Throughout. See Plan for locations                            |
| Manufacturer   | HAT Collective                                                |
| Model          | KT-27                                                         |
| Description    | Mouse pad can be repositioned to the left or right hand side. |
| Finish/Color   | Black                                                         |
| Dimension      | Keyboard Tray Size: 27 " x 10", Track Length: 11"             |
| Notes          | Tilt Adjustment: +10/-10 degrees, Swivel: 360 degree          |