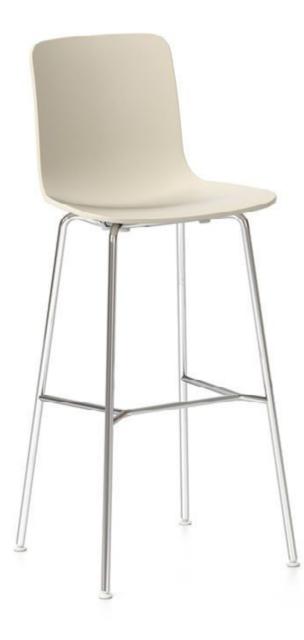

| Key            | C-3                                                                               |
|----------------|-----------------------------------------------------------------------------------|
| Furniture Type | Counter Stool                                                                     |
| Location       | Admin Office                                                                      |
| Manufacturer   | Vitra                                                                             |
| Model          | Hal Re Stool Medium                                                               |
| Description    | Plastic Shell, 4 metal legs, glides for hard floor                                |
| Finish/Color   | Seat: Standard color TBD, Legs: standard chrome, Glides for carpet: 30 Basic dark |
| Dimension      | 19 1/2"w x 19 1/4"d x 39 1/2"h, 25 1/2"h seat                                     |
| Notes          |                                                                                   |