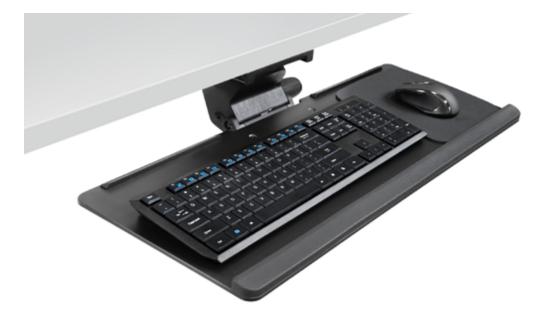

### 6" Closed Base

| Key            | M-15                                                          |
|----------------|---------------------------------------------------------------|
| Furniture Type | Keyboard Tray                                                 |
| Location       | Throughout. See Plan for locations                            |
| Manufacturer   | HAT Collective                                                |
| Model          | KT-27                                                         |
| Description    | Mouse pad can be repositioned to the left or right hand side. |
| Finish/Color   | Black                                                         |
| Dimension      | Keyboard Tray Size: 27 " x 10", Track Length: 11"             |
| Notes          | Tilt Adjustment: +10/-10 degrees, Swivel: 360 degree          |