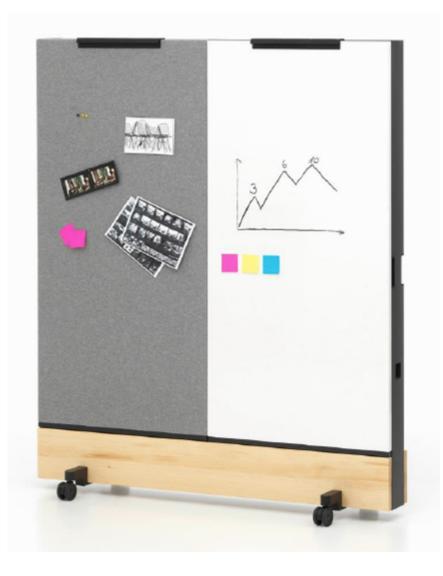

| Key            | M-10A                                                         |
|----------------|---------------------------------------------------------------|
| Furniture Type | Mobile whiteboard                                             |
| Location       | Film/ Edit                                                    |
| Manufacturer   | Vitra                                                         |
| Model          | Dancing Wall                                                  |
| Description    | (4) whiteboard panels                                         |
| Finish/Color   | Wood: Spruce, Frame: Black, Fabric: Plano 87 Nero/Cream white |
| Dimension      | 65"w x 19"d x 77 1/2"h                                        |
| Notes          |                                                               |