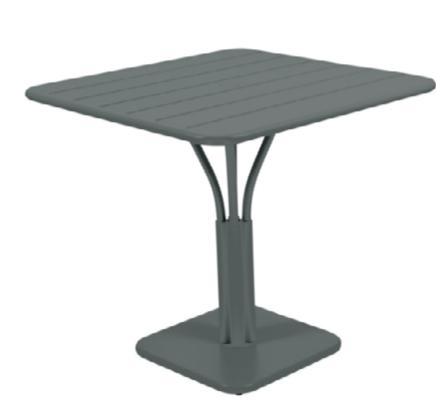

| Key            | T-19                             |
|----------------|----------------------------------|
| Furniture Type | Exterior table, square, pedestal |
| Location       | Terraces                         |
| Manufacturer   | Fermob                           |
| Model          | Luxembourg pedestal table 4134   |
| Description    | no parasol hole                  |
| Finish/Color   | Color TBD                        |
| Dimension      | 31.5" x 31.5" x 29" h            |
| Notes          |                                  |