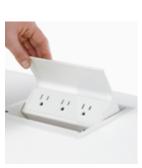

## TABLES

| Key            | T-1, T-2, T-9, T-15, T-16                               |
|----------------|---------------------------------------------------------|
| Furniture Type | Work Table                                              |
| Location       | Throughout                                              |
| Manufacturer   | Herman Miller                                           |
| Model          | Everywhere Occasional Table                             |
| Description    |                                                         |
| Finish/Color   | Top and edge: laminate white 91, Legs: white 91         |
| Dimension      | See Schedule.                                           |
| Notes          | Provide cutout and grommet where indicated in Schedule. |