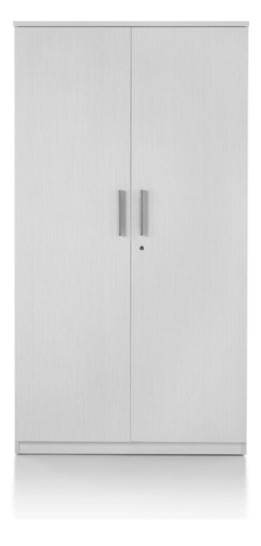

| Кеу            | M-3                                                 |
|----------------|-----------------------------------------------------|
| Furniture Type | Tall cabinet, 3'-6"w                                |
| Location       | LETS Office                                         |
| Manufacturer   | Herman Miller                                       |
| Model          | Tu Wood Laminate Storage wth doors                  |
| Description    | (3) adj. sheves included, lockable door, flush pull |
| Finish/Color   | white 91                                            |
| Dimension      | 3'-6"w x 2'-0"d x 5'-0"h                            |
| Notes          |                                                     |

Laminate White 91

| Кеу            | M-4                                                 |
|----------------|-----------------------------------------------------|
| Furniture Type | Tall cabinet, 2'-0"w                                |
| Location       | Film/ Edit                                          |
| Manufacturer   | Herman Miller                                       |
| Model          | Tu Wood Laminate Storage wth doors                  |
| Description    | (3) adj. sheves included, lockable door, flush pull |
| Finish/Color   | white 91                                            |
| Dimension      | 2'-0"w x 2'-0"d x 5'-0"h                            |
| Notes          |                                                     |