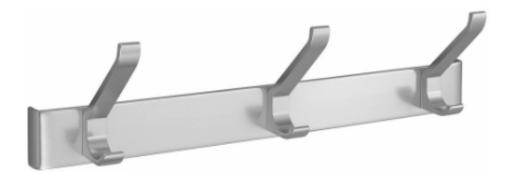

| Key            | M-16                  |
|----------------|-----------------------|
| Furniture Type | Coat Hooks            |
| Location       | 152 Office            |
| Manufacturer   | Peter Pepper          |
| Model          | 3 hook coat rack 2043 |
| Description    |                       |
| Finish/Color   | Aluminum              |
| Dimension      | 16"w x 3 3/4"d x 5"h  |
| Notes          |                       |