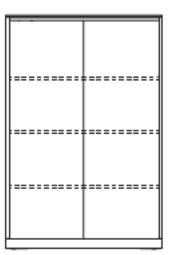

| Кеу            | M-11                               |
|----------------|------------------------------------|
| Furniture Type | Wire shelving unit for Acquisition |
| Location       | Access Office                      |
| Manufacturer   | Nexel                              |
| Model          | 4 Shelf Wire Shelving Unit         |
| Description    | Adj. shelves                       |
| Finish/Color   | Chrome                             |
| Dimension      | 6'-0"w x 2'-6"d x 6'-2"h           |
| Notes          |                                    |

| Кеу            | M-12A, M-12B, M-12C                        |  |
|----------------|--------------------------------------------|--|
| Furniture Type | Wire shelving unit                         |  |
| Location       | IT Office Storage                          |  |
| Manufacturer   | Nexel                                      |  |
| Model          | 5 Shelf Wire Shelving Unit                 |  |
| Description    | Adj. shelves                               |  |
| Finish/Color   | Chrome                                     |  |
| Dimension      | 2'-0"d x 6'-2"h. See Schedule for lengths. |  |
|                |                                            |  |

Notes

| Кеу            | M-13                                       |  |
|----------------|--------------------------------------------|--|
| Furniture Type | Wire shelving unit under Acquisition table |  |
| Location       | Access Office                              |  |
| Manufacturer   | Regency                                    |  |
| Model          | 2 Shelf Wire Shelving Unit                 |  |
| Description    | Adj. shelves                               |  |
| Finish/Color   | Chrome                                     |  |
| Dimension      | 6'-0"w x 18"d x 27"h                       |  |
| Notes          | Install top shelf at mid-height of post.   |  |