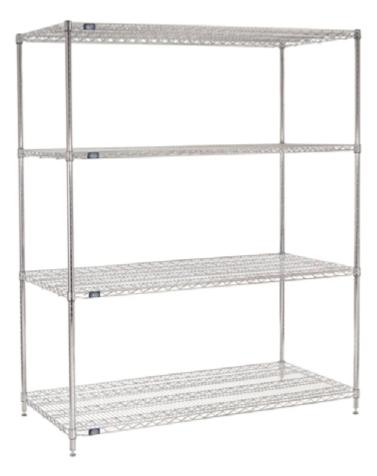

| Кеу            | M-11                               |
|----------------|------------------------------------|
| Furniture Type | Wire shelving unit for Acquisition |
| Location       | Access Office                      |
| Manufacturer   | Nexel                              |
| Model          | 4 Shelf Wire Shelving Unit         |
| Description    | Adj. shelves                       |
| Finish/Color   | Chrome                             |
| Dimension      | 6'-0"w x 2'-6"d x 6'-2"h           |
| Notes          |                                    |