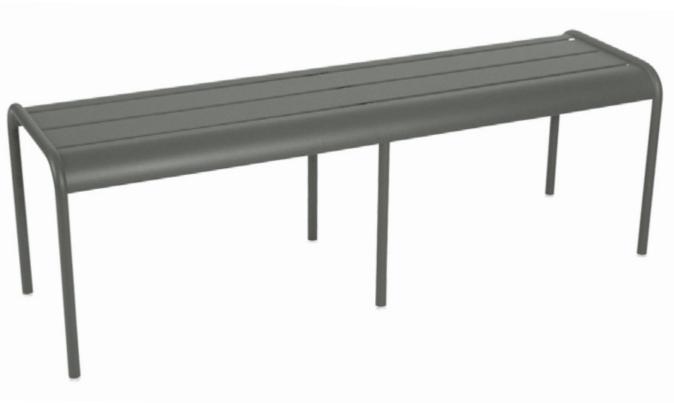

| Key            | C-10               |
|----------------|--------------------|
| Furniture Type | Bench              |
| Location       | Women's Bathroom   |
| Manufacturer   | Fermob             |
| Model          | Luxembourg Bench   |
| Description    | Standard Color TBD |
| Finish/Color   |                    |
| Dimension      | 57"w x 17"d x 19"h |
| Notes          |                    |