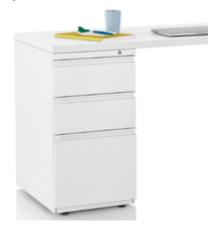

| Key            | M-2                                                       |
|----------------|-----------------------------------------------------------|
| Furniture Type | Freestanding Pedestal File Cabinet under adjustable table |
| Location       | Offices                                                   |
| Manufacturer   | Herman Miller                                             |
| Model          | Tu Metal W-Pull Freestanding Pedestal                     |
| Description    |                                                           |
| Finish/Color   | White 91                                                  |
| Dimension      | 3'-0"w x 24"d x 27 1/4"h                                  |
| Notes          |                                                           |
|                |                                                           |