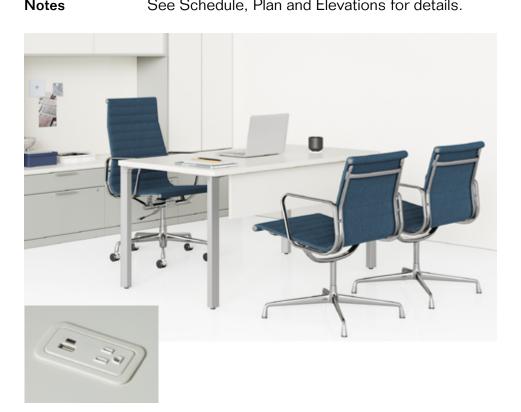

# **STAFF WORK DESK**

| Key            | S-1, S-2, S-3, S-4, S-14, S-17, S-18, S-19                                            |
|----------------|---------------------------------------------------------------------------------------|
| Furniture Type | Private Office                                                                        |
| Location       | Private Offices                                                                       |
| Manufacturer   | Herman Miller                                                                         |
| Model          | Canvas Office Landscape Private Office                                                |
| Description    |                                                                                       |
| Finish/Color   | Laminate white 91, Legs: white 91, Metal paint finish: white 91.Tackboard: Category 1 |
| Dimension      |                                                                                       |
| Notes          | See Schedule. Plan and Elevations for details                                         |