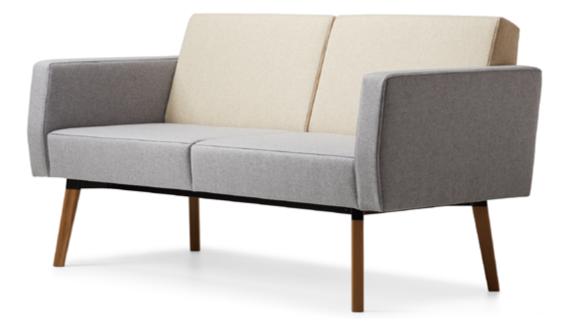

Ultrafabrics Promess Camel

| Key            | C-5                                                                |
|----------------|--------------------------------------------------------------------|
| Furniture Type | 2 seater sofa                                                      |
| Location       |                                                                    |
| Manufacturer   | Dauphin                                                            |
| Model          | Reefs 2 seater sofa                                                |
| Description    | Upholstered seat and backrest                                      |
| Finish/Color   | Upholstery: Maharam Lariat, Auburn (Color TBD). Legs: Natural Oak. |
| Dimension      | 64" w x 26" d x 32.5"h, 17.5"h seat                                |
| Notes          |                                                                    |
|                |                                                                    |

Maharam Lariat, Auburn

| Key            | C-6                                                                |
|----------------|--------------------------------------------------------------------|
| Furniture Type | 3 seater sofa                                                      |
| Location       |                                                                    |
| Manufacturer   | Dauphin                                                            |
| Model          | Reefs 3 seater sofa                                                |
| Description    | Upholstered seat and backrest                                      |
| Finish/Color   | Upholstery: Maharam Lariat, Auburn (Color TBD). Legs: Natural Oak. |
| Dimension      | 92" w x 26" d x 32.5"h, 17.5"h seat                                |
| Notes          |                                                                    |