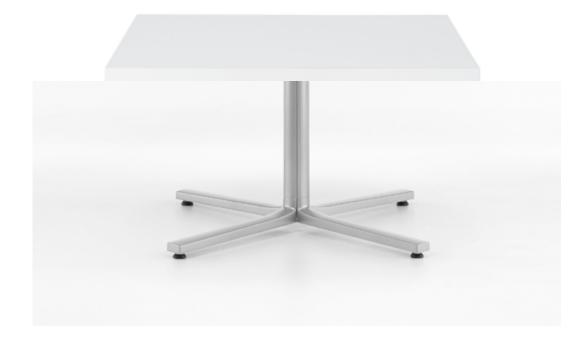

## TABLES

| Key            | T-1, T-2, T-9, T-15, T-16                               |
|----------------|---------------------------------------------------------|
| Furniture Type | Work Table                                              |
| Location       | Throughout                                              |
| Manufacturer   | Herman Miller                                           |
| Model          | Everywhere Occasional Table                             |
| Description    |                                                         |
| Finish/Color   | Top and edge: laminate white 91, Legs: white 91         |
| Dimension      | See Schedule.                                           |
| Notes          | Provide cutout and grommet where indicated in Schedule. |