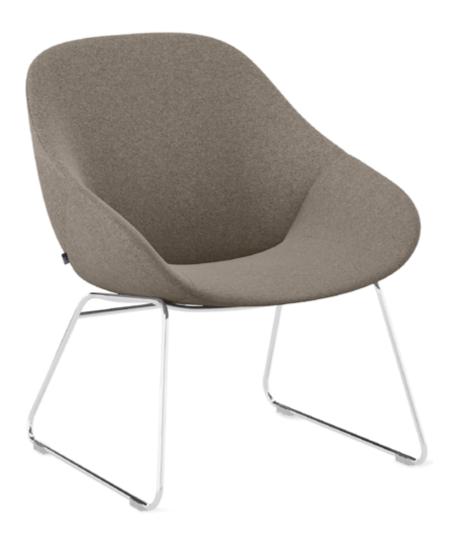

Maharam Lariat, Auburn

| Key            | C-7                                                                    |
|----------------|------------------------------------------------------------------------|
| Furniture Type | Lounge chair                                                           |
| Location       | 358 Break room                                                         |
| Manufacturer   | Allermuir                                                              |
| Model          | Open Lounge Chair with headrest                                        |
| Description    | Swivel base                                                            |
| Finish/Color   | Upholstery: Ultrafabrics Promessa Bronze TBC. Base: Polished Aluminum. |
| Dimension      | 30.75" w x 34"d x 41.5"h                                               |
| Notes          |                                                                        |

Ultrafabrics Promess Bronze

| Кеу            | C-8                            |
|----------------|--------------------------------|
| Furniture Type | Exterior chair, steel          |
| Location       | Terrace                        |
| Manufacturer   | Fermob                         |
| Model          | Luxembourg side chair in steel |
| Description    | armless, stacks 10             |
| Finish/Color   | Standard Color TBD             |
| Dimension      | 49cm w x 57cm d x 49cm h seat  |
| Notes          |                                |