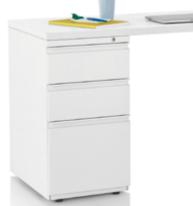

| Key            | M-2                                                       |
|----------------|-----------------------------------------------------------|
| Furniture Type | Freestanding Pedestal File Cabinet under adjustable table |
| Location       | Offices                                                   |
| Manufacturer   | Herman Miller                                             |
| Model          | Tu Metal W-Pull Freestanding Pedestal                     |
| Description    |                                                           |
| Finish/Color   | White 91                                                  |
| Dimension      | 3'-0"w x 24"d x 27 1/4"h                                  |
| Notes          |                                                           |
|                |                                                           |