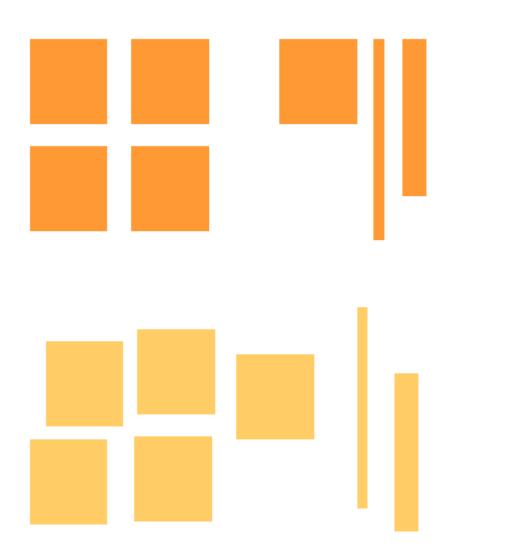

### REPETITION

The principle of **Repetition** states that you **repeat some aspect of the design throughout the entire artwork**. Repeating elements can vary from using the same color or the same font, a particular bullet point or a certain design element.

### P ROXIMITY

The principle of **Proximity** states that you **group elements together that are related to each other**. To obey the rule of proximity, move related objects close to each other. This way, the whole artwork will be easier to scan through.