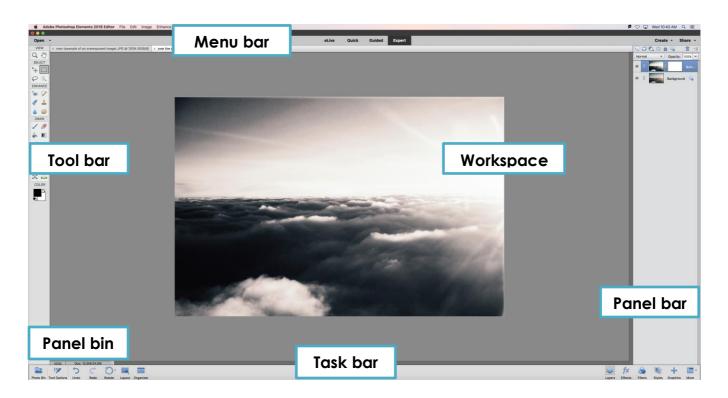

## The Workspace Review

o File Menu – Tool Bar – Options Bar – Pallete – Panel Bar