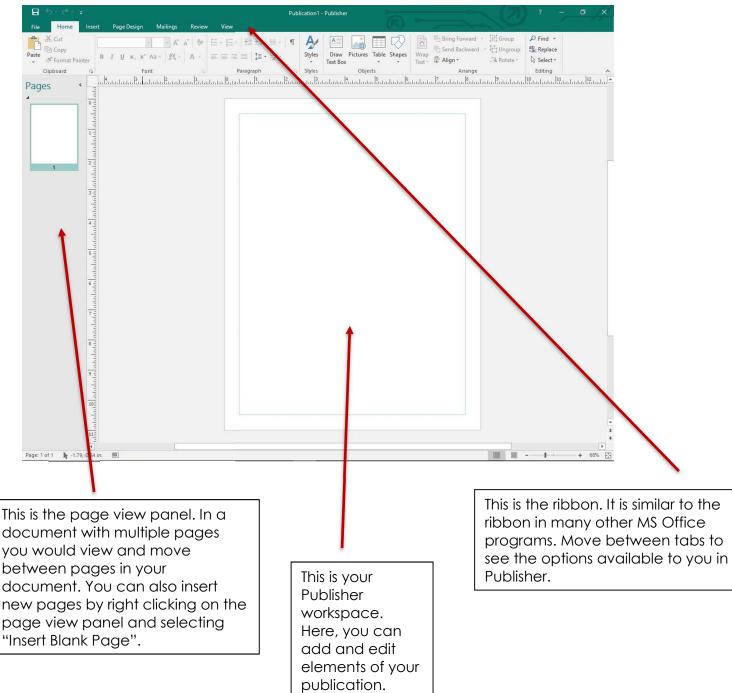

# MS Office 2016: Publisher for Beginners

## Why use Publisher?

- Publisher is a useful tool for laying out content for publication whether using the templates or working from scratch
- Publisher enables users to create simple greeting cards, labels, business cards, as well as the more complex publications such as yearbooks, catalogs, newspapers and newsletters.

## Important Info:

When you open the program, you will see this:



### The Publisher Workspace:





#### A Quick Tour of the Publisher Ribbon:

| Ð    | Publication1 - Publisher                                                                                                                                                                                                                                                                                  |