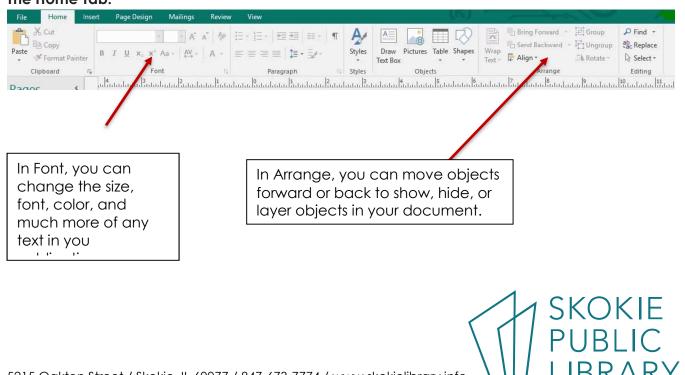

| su<br>Tł                                                                                           |

he "File" tab menu:

"Info"- information related o your document;

the option to create a 'New" file;

the option to "Open" the reated file;

"Save" the current file or Save As" the new file;

"Print":

"Share" via email (but only you have set up an email oftware on your computer uch as "Outlook" or "Mozilla hunderbird");

- "Export" (as a .pdf file or .html, as well as preserving the file for use with professional • printers);
- access to the MS Office "Account";
- The general program "Options".
- You can exit the File Menu by clicking the back arrow at the top of the menu options.



### The Home Tab:

#### Insert Tab:



#### Page Design Tab:





5215 Oakton Street / Skokie, IL 60077 / 847-673-7774 / www.skokielibrary.info

#### View Tab:



#### Where to learn more:

MS Office Website: http://tinyurl.com/msofficepublisher https://www.gcflearnfree.org/publisher2010/

Lynda.com (login via library website) search for: "Publisher 2016 Essential Training" Gale Courses (login via library website) search for: "Introduction to Microsoft Publisher 2013"