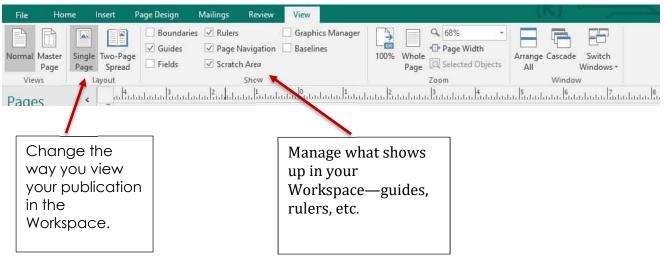

|

he "File" tab menu:

"Info"- information related o your document;

the option to create a 'New" file;

the option to "Open" the reated file;

"Save" the current file or Save As" the new file;

"Print":

"Share" via email (but only you have set up an email oftware on your computer uch as "Outlook" or "Mozilla hunderbird");

- "Export" (as a .pdf file or .html, as well as preserving the file for use with professional • printers);
- access to the MS Office "Account";
- The general program "Options".
- You can exit the File Menu by clicking the back arrow at the top of the menu options.



### The Home Tab:

#### Insert Tab:



#### Page Design Tab:





5215 Oakton Street / Skokie, IL 60077 / 847-673-7774 / www.skokielibrary.info

#### View Tab:



#### Where to learn more:

MS Office Website: http://tinyurl.com/msofficepublisher https://www.gcflearnfree.org/publisher2010/

Lynda.com (login via library website) search for: "Publisher 2016 Essential Training" Gale Courses (login via library website) search for: "Introduction to Microsoft Publisher 2013"