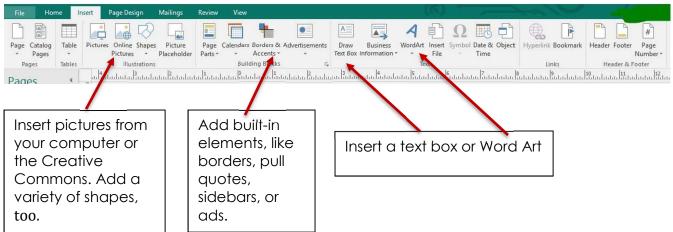

| su<br>Tł                                                                                           |

he "File" tab menu:

"Info"- information related o your document;

the option to create a 'New" file;

the option to "Open" the reated file;

"Save" the current file or Save As" the new file;

"Print":

"Share" via email (but only you have set up an email oftware on your computer uch as "Outlook" or "Mozilla hunderbird");

- "Export" (as a .pdf file or .html, as well as preserving the file for use with professional • printers);
- access to the MS Office "Account";
- The general program "Options".
- You can exit the File Menu by clicking the back arrow at the top of the menu options.



### The Home Tab:

#### Insert Tab:



#### Page Design Tab:





5215 Oakton Street / Skokie, IL 60077 / 847-673-7774 / www.skokielibrary.info

#### View Tab:



#### Where to learn more:

MS Office Website: http://tinyurl.com/msofficepublisher https://www.gcflearnfree.org/publisher2010/

Lynda.com (login via library website) search for: "Publisher 2016 Essential Training" Gale Courses (login via library website) search for: "Introduction to Microsoft Publisher 2013"