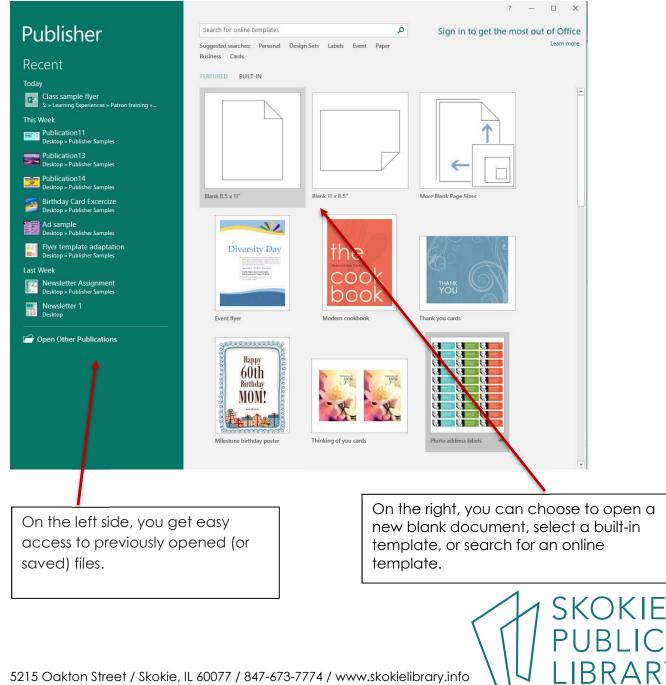

# MS Office 2016: Publisher for Beginners

## Why use Publisher?

- Publisher is a useful tool for laying out content for publication whether using the templates or working from scratch
- Publisher enables users to create simple greeting cards, labels, business cards, as well as the more complex publications such as yearbooks, catalogs, newspapers and newsletters.

## Important Info:

When you open the program, you will see this:



### The Publisher Workspace:





#### A Quick Tour of the Publisher Ribbon:

| Ð    | Publication1 - Publisher                                                                                                                                                                                                                                                                                  |