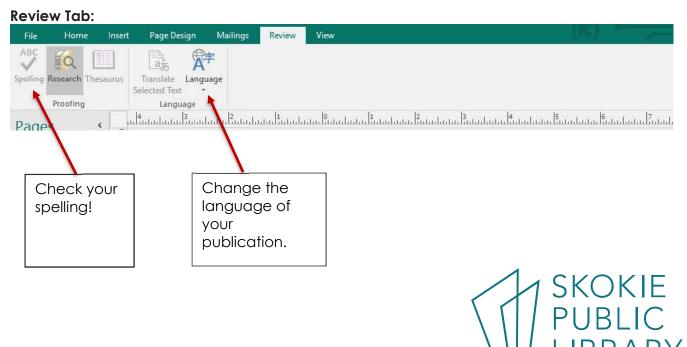

| su<br>Tł                                                                                           |

he "File" tab menu:

"Info"- information related o your document;

the option to create a 'New" file;

the option to "Open" the reated file;

"Save" the current file or Save As" the new file;

"Print":

"Share" via email (but only you have set up an email oftware on your computer uch as "Outlook" or "Mozilla hunderbird");

- "Export" (as a .pdf file or .html, as well as preserving the file for use with professional • printers);
- access to the MS Office "Account";
- The general program "Options".
- You can exit the File Menu by clicking the back arrow at the top of the menu options.



### The Home Tab:

#### Insert Tab:



#### Page Design Tab:





5215 Oakton Street / Skokie, IL 60077 / 847-673-7774 / www.skokielibrary.info

#### View Tab:



#### Where to learn more:

MS Office Website: http://tinyurl.com/msofficepublisher https://www.gcflearnfree.org/publisher2010/

Lynda.com (login via library website) search for: "Publisher 2016 Essential Training" Gale Courses (login via library website) search for: "Introduction to Microsoft Publisher 2013"