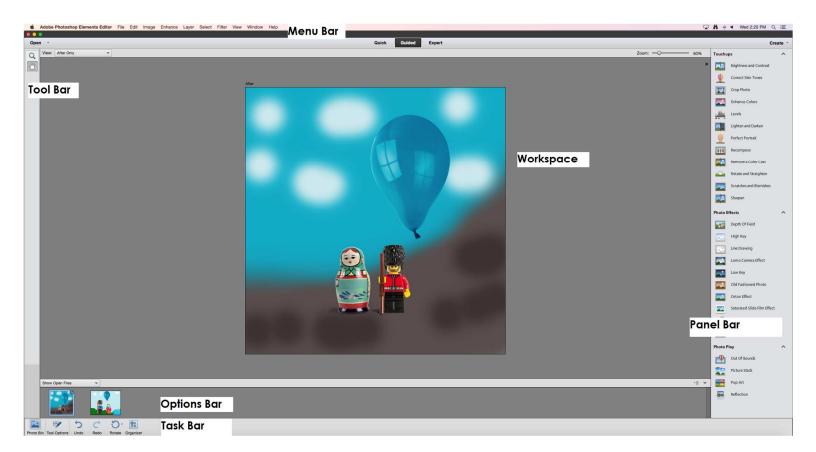

## Quick Edit

Crop - Adjust Lighting - Adjust Color - Selective Adjustments - Healing Brush

**Guided Edit** Touchups – Photo Effects – Photo Play

**Expert Edit** Photomerge – Filters

Adding Text

**Saving Images** File Format – For Web/E-Mail – For Print