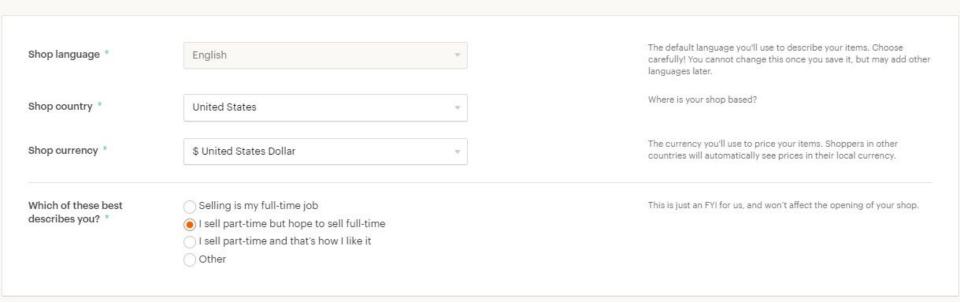

| Password                              |                                         |
| Confirm Password                      |                                         |
|                                       |                                         |

By clicking Register, you agree to Etsy's <u>Terms of Use</u> and <u>Privacy Policy</u>. Etsy may send you communications; you may change your preferences in your account settings.

## Create a personal bio



Open your shop





## Start selling on Etsy

Millions of shoppers can't wait to see what you have in store

Open a shop today >





# 5 Easy Steps

- 1. Shop preferences
- 2. Name your shop
- 3. Stock your shop
- 4. How you'll get paid
- 5. Set up billing



### Shop preferences

Let's get started! Tell us about you and your shop.





### Name your shop

Choose a memorable name that reflects your style.

SuperAwesomeFunStore



Check availability

Your shop name will appear in your shop and next to each of your listings throughout Etsy. You can change it later if you'd like. Here are some tips for picking a shop name.

- Shop names can be changed
- Different from username



### Stock your shop

Add as many listings as you can. Ten or more would be a great start. More listings means more chances to be discovered!











## 



| Where should we deposit y  | our funds?                            |      |
|----------------------------|---------------------------------------|------|
| A Your information is prot | ected using SSL encryption and securi | ity. |
| Full name on account *     |