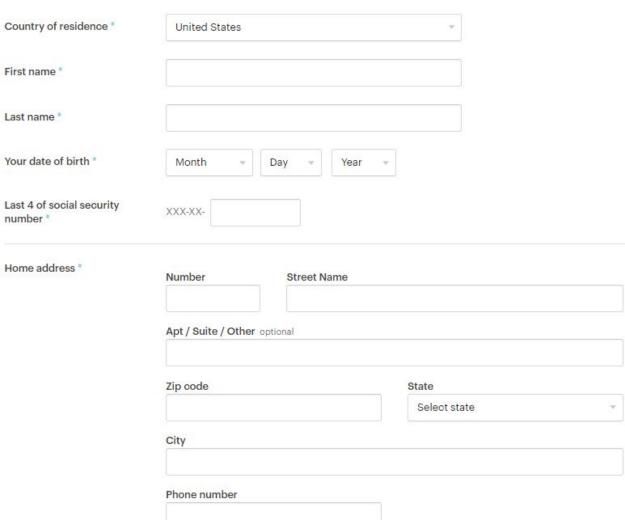

# Tell us a little bit about yourself For your protection, we may verify your identity with a secure third-party service. This information will never be displayed publicly on Etsy. Learn more Country of residence \* United States

Please do not enter a PO box or business address.